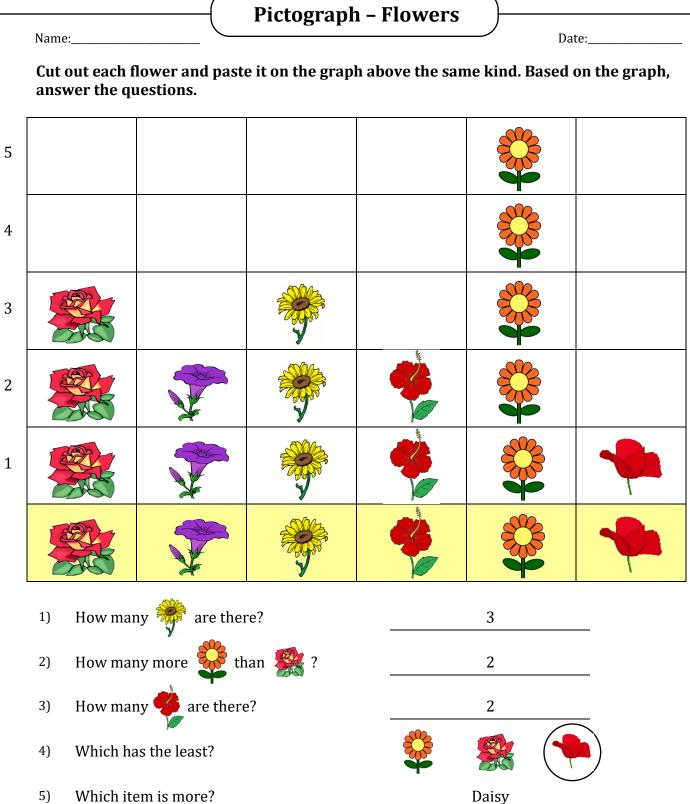

|   |                                                                                                               |         |      | — (       | Pictog | graph | 1 <b>- Flo</b> | wers | ;           |  |  |  |
|---|---------------------------------------------------------------------------------------------------------------|---------|------|-----------|--------|-------|----------------|------|-------------|--|--|--|
|   | Name:_                                                                                                        |         |      |           | C      |       |                |      | Date:       |  |  |  |
|   | Cut out each flower and paste it on the graph above the same kind. Based on the grap<br>answer the questions. |         |      |           |        |       |                |      |             |  |  |  |
| 5 |                                                                                                               |         |      |           |        |       |                |      |             |  |  |  |
| 4 |                                                                                                               |         |      |           |        |       |                |      |             |  |  |  |
| 3 |                                                                                                               |         |      |           |        |       |                |      |             |  |  |  |
| 2 |                                                                                                               |         |      |           |        |       |                |      |             |  |  |  |
| 1 |                                                                                                               |         |      |           |        |       |                |      |             |  |  |  |
|   |                                                                                                               |         | 1    |           |        |       |                |      |             |  |  |  |
|   | 1)                                                                                                            | How mai | ny 😽 | are ther  | re?    |       |                |      |             |  |  |  |
|   | 2) How many more than 🙀 ?                                                                                     |         |      |           |        |       |                |      |             |  |  |  |
|   | 3)                                                                                                            | How mai | ny 🧳 | are there | ?      |       |                |      |             |  |  |  |
|   | 4) Which has the least?                                                                                       |         |      |           |        |       |                |      |             |  |  |  |
|   | 5) Which item is more?                                                                                        |         |      |           |        |       |                |      |             |  |  |  |
| - |                                                                                                               |         |      |           |        |       |                |      | <b>Here</b> |  |  |  |
|   |                                                                                                               |         |      |           |        |       |                |      |             |  |  |  |
|   |                                                                                                               |         |      |           |        |       |                |      |             |  |  |  |