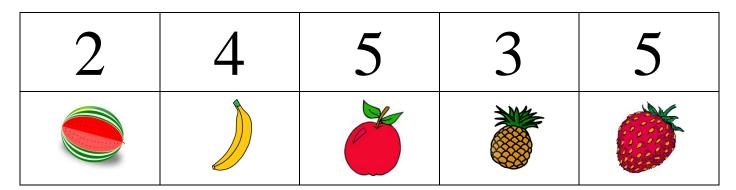

## **Fruits Pictograph**

| Name <sup>.</sup> |  |  |
|-------------------|--|--|

Date:\_\_\_\_\_

A teacher asked all the students in his class about their favorite fruits. The pictures below show the favorite fruits of the students. Use the information to answer the questions.

1) Complete the Data table

2) How many students preferred Pineapples?

3 Students

3) How many more students preferred the Strawberries over Banana?

1 Student

4) Which fruit did the students like the least?

Watermelon

5) How many fruits were there in all?

19 fruits