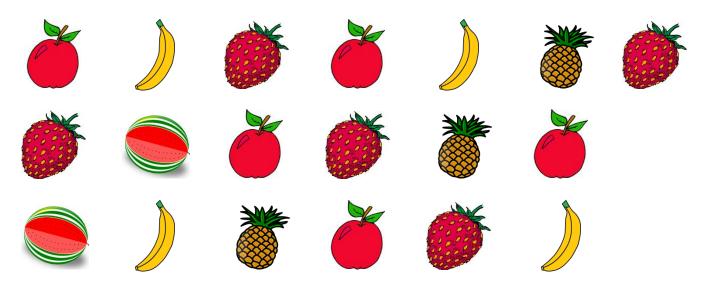

## **Fruits Pictograph**

| Name: |  |  |
|-------|--|--|

Date:\_\_\_\_\_

A teacher asked all the students in his class about their favorite fruits. The pictures below show the favorite fruits of the students. Use the information to answer the questions.

1) Complete the Data table

2) How many students preferred Pineapples?

3 Students

3) How many more students preferred the Strawberries over Banana?

4) Which fruit did the students like the least?

5) How many fruits were there in all?