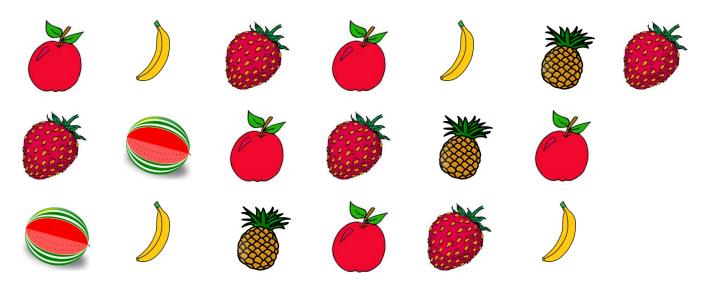

## **Fruits Pictograph**

| Name <sup>.</sup> |  |  |
|-------------------|--|--|

Date:\_\_\_\_\_

A teacher asked all the students in his class about their favorite fruits. The pictures below show the favorite fruits of the students. Use the information to answer the questions.

1) Complete the Data table

2) How many students preferred Pineapples?

3 Students

3) How many more students preferred the Strawberries over Banana?

1 Student

4) Which fruit did the students like the least?

Watermelon

5) How many fruits were there in all?

19 fruits