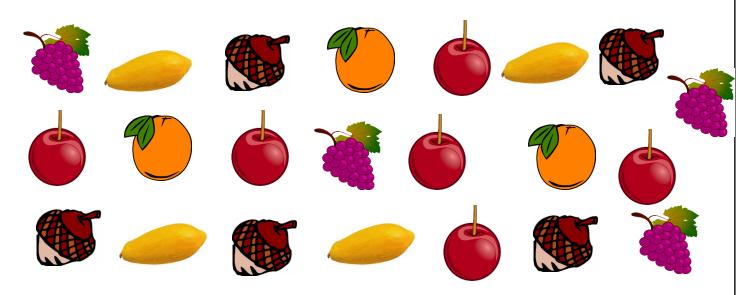

## **Fruits Pictograph**

| Name <sup>,</sup> |  |  |
|-------------------|--|--|

Date:\_\_\_\_\_

A teacher asked all the students in his class about their favorite fruits. The pictures below show the favorite fruits of the students. Use the information to answer the questions.

1) Complete the Data table

| 5 | 4 | 4 | 6 | 3 |
|---|---|---|---|---|
|   |   |   |   |   |

- 2) Which fruit did most students liked?
- 3) How many like Papaya?
- 4) How many students are there in total?
- 5) How many students like grapes over orange?

## **Fruits Pictograph**

| Name: |  |  |
|-------|--|--|

Date:\_\_\_\_\_

A teacher asked all the students in his class about their favorite fruits. The pictures below show the favorite fruits of the students. Use the information to answer the questions.

1) Complete the Data table

| 5 | 4 | 4 | 6 | 3 |
|---|---|---|---|---|
|   |   |   |   |   |

2) Which fruit did most students liked?

Cherry

3) How many like Papaya?

4 students

4) How many students are there in total?

22 students

5) How many students like grapes over orange?

1 student