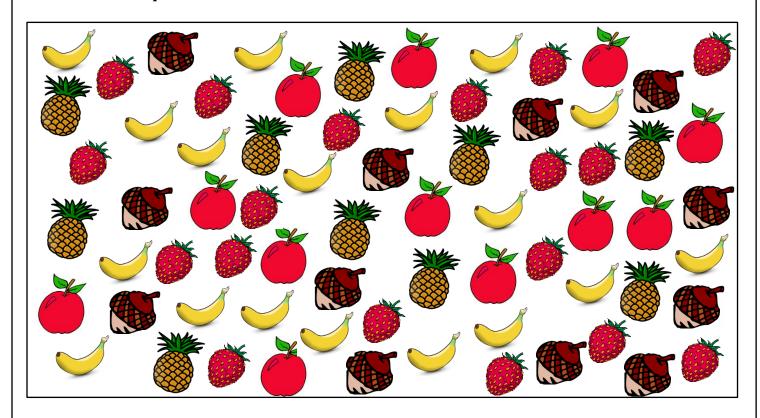

## **Pictograph - Fruits**

Date:\_\_\_\_\_

The Pictograph shows the number of fruits brought by the students. Use the graph to answer the questions.

| Fruits graph |                  |  |  |
|--------------|------------------|--|--|
| Fruits       | Number of Fruits |  |  |
|              |                  |  |  |
|              |                  |  |  |
|              |                  |  |  |
|              |                  |  |  |
|              |                  |  |  |

Key
= 4 Fruits