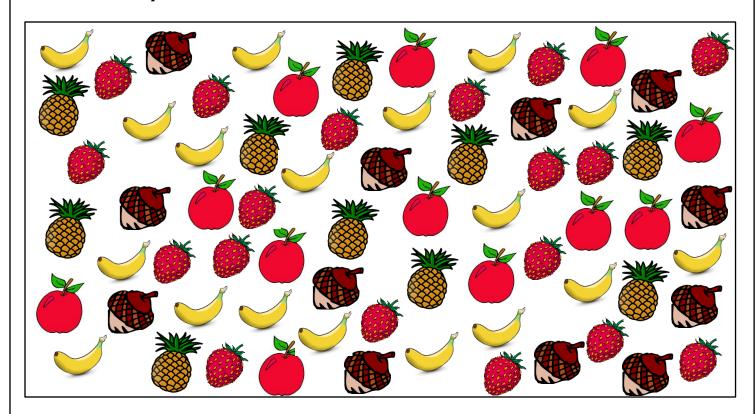

## **Pictograph - Fruits**

| Name:  |  |  |
|--------|--|--|
| manne. |  |  |

Date:\_\_\_\_\_

The Pictograph shows the number of fruits brought by the students. Use the graph to answer the questions.

| Fruits graph |                  |  |  |  |
|--------------|------------------|--|--|--|
| Fruits       | Number of Fruits |  |  |  |
|              |                  |  |  |  |
|              |                  |  |  |  |
|              |                  |  |  |  |
|              |                  |  |  |  |
|              |                  |  |  |  |

| Key |   |          |  |  |
|-----|---|----------|--|--|
|     | = | 4 Fruits |  |  |