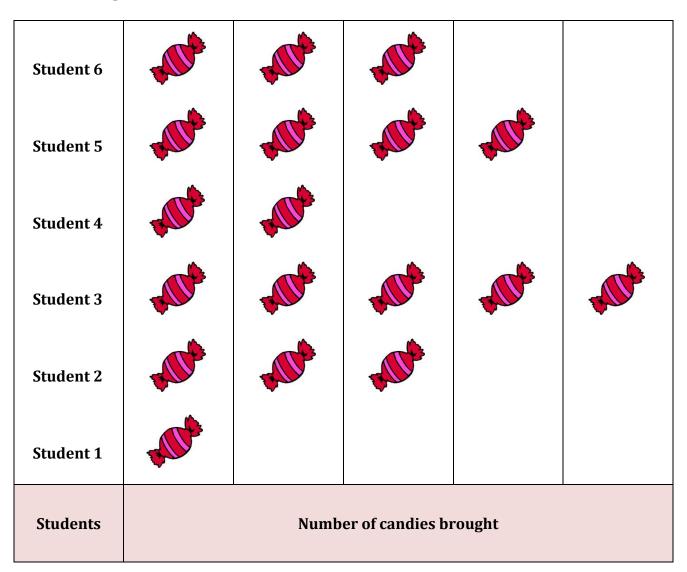

## **Pictograph - Candies**

Name:\_\_\_\_\_

Date:\_\_\_\_\_

The Pictograph shows the number of Candies brought by the students. Use the graph to answer the questions.

- 1) How many candies are brought altogether?
  - O 20
- O 18
- O 12
- O 16
- 2) Which student brought more number of candies?
  - O Student 1
- O Student 5
- O Student 6
- O Student 3
- 3) How many number of candies brought by student 5?
  - O 3
- O 5
- O 4
- O 2