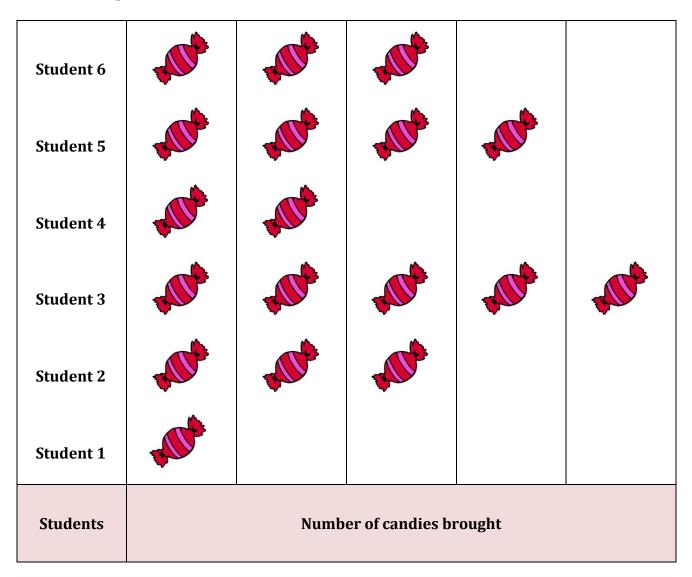

## **Pictograph - Candies**

Name:\_\_\_\_\_

Date:\_\_\_\_\_

The Pictograph shows the number of Candies brought by the students. Use the graph to answer the questions.

- 1) How many candies are brought altogether?
  - O 20
- 18
- O 12
- O 16
- 2) Which student brought more number of candies?
  - O Student 1
- O Student 5
- O Student 6
- Student 3
- 3) How many number of candies brought by student 5?
  - O 3
- O 5
- 4
- O 2