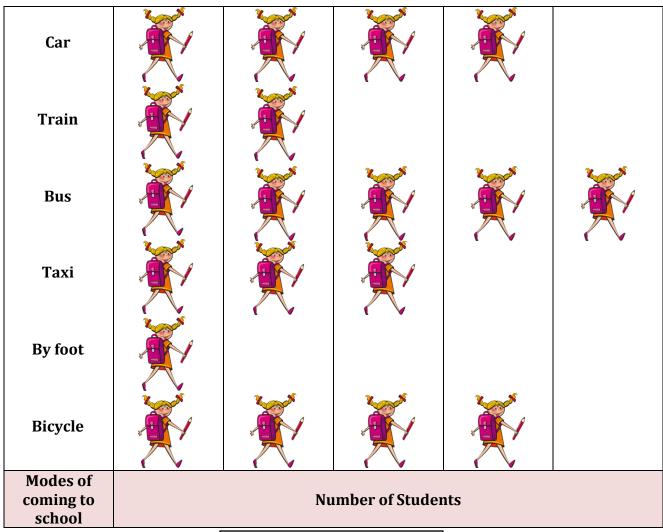

## (Pictograph - Students)

| Name:  |  |  |
|--------|--|--|
| manic. |  |  |

Date:\_\_\_\_\_

The Pictograph shows the students coming to school in different modes. Use the graph to answer the questions.

- 1) Which mode carries maximum number of students?
  - O Car
- O Bus
- O Bicycle
- O By foot
- 2) How many students came by Train?
- 0

50

- 0

20

- O 40
- O None
- 3) How many students came to school?
  - O 100
- O 230
- O 410
- O 380