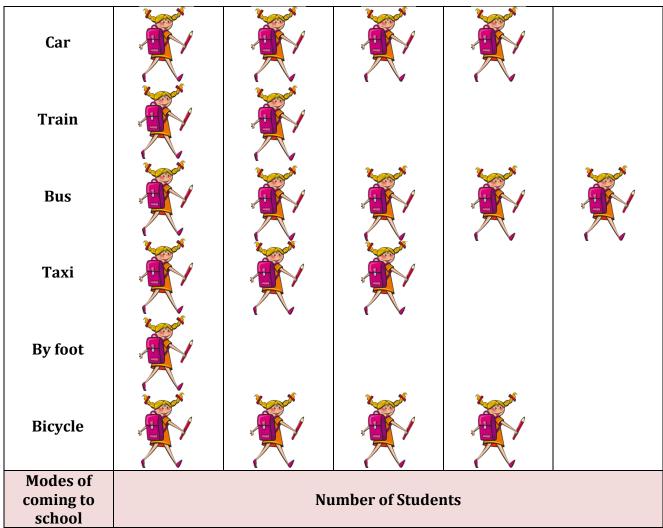

## (Pictograph - Students)

| Name: |  |  |
|-------|--|--|

Date:\_\_\_\_\_

The Pictograph shows the students coming to school in different modes. Use the graph to answer the questions.

- 1) Which mode carries maximum number of students?
  - O Car
- Bus
- O Bicycle

40

- O By foot
- 2) How many students came by Train?
  - 0

50

- O 20

- O None
- 3) How many students came to school?
  - O 100
- O 230
- O 410
- **380**