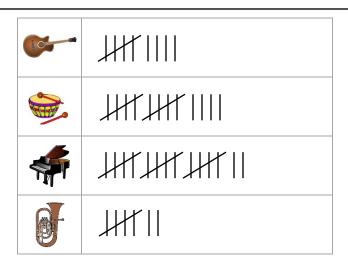

## **Tally Chart**

Date:\_\_\_\_\_

Use the tally chart to answer the questions.

- 1) How many fewer kids learn tuba than drum?
- 2) If 7 more children learn piano, which one will top the chart, piano or tuba?
- Which musical instrument has only 5 more children learning it than guitar?

## Tally Chart

| Name: |  |  |  |
|-------|--|--|--|

Date:\_\_\_\_\_

Use the tally chart to answer the questions.

1) How many fewer kids learn tuba than drum?

7

2) If 7 more children learn piano, which one will top the chart, piano or tuba?

Piano

Which musical instrument has only 5 more children learning it than guitar?

Drum

1) Do you see more ladybugs or caterpillar?

Ladybug

2) Which of the two types of insects that counts to 17 exactly?

Ant and Centipede