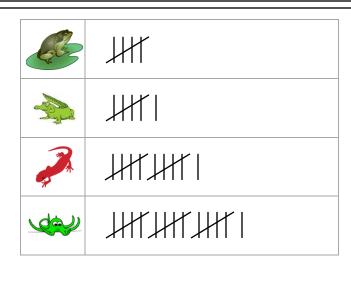

- 1) Do you see more ladybugs or caterpillar?
- 2) Which of the two types of insects that counts to 17 exactly?
- 3) How many insets are there in total?

- 1) Which one counts more?
- 2) Is there any two in same number?
- 3) Write the name of the red reptile?

3) How many insets are there in total?

70

1)

Which one counts more?

**Octopus** 

2) Is there any two in same number?

No

3) Write the name of the red reptile?

Lizard