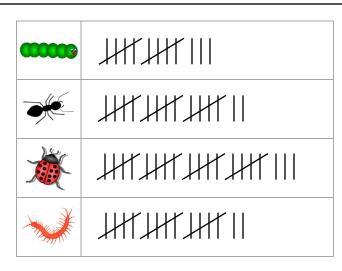

- 1) Do you see more ladybugs or caterpillar?
- 2) Which of the two types of insects that counts to 17 exactly?
- 3) How many insets are there in total?

- 1) Which one counts more?
- 2) Is there any two in same number?
- 3) Write the name of the red reptile?

Piano

Which musical instrument has only 5 more children learning it than guitar?

Drum

1) Do you see more ladybugs or caterpillar?

Ladybug

2) Which of the two types of insects that counts to 17 exactly?

Ant and Centipede

3) How many insets are there in total?

70

1)

Which one counts more?

**Octopus** 

2) Is there any two in same number?

No

3) Write the name of the red reptile?