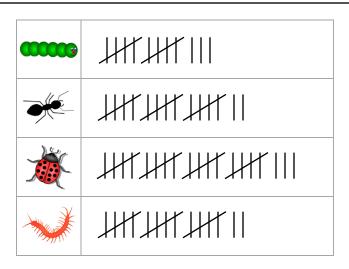

- 1) Do you see more ladybugs or caterpillar?
- 2) Which of the two types of insects that counts to 17 exactly?
- 3) How many insets are there in total?

- 1) Which one counts more?
- 2) Is there any two in same number?
- 3) Write the name of the red reptile?

Piano

Which musical instrument has only 5 more children learning it than guitar?

Drum

1) Do you see more ladybugs or caterpillar?

Ladybug

2) Which of the two types of insects that counts to 17 exactly?

Ant and Centipede

3) How many insets are there in total?

70

1)

Which one counts more?

**Octopus** 

2) Is there any two in same number?

No

3) Write the name of the red reptile?