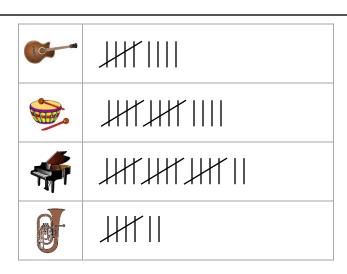

## **Tally Chart**

Date:\_\_\_\_\_

Use the tally chart to answer the questions.

- 1) How many fewer kids learn tuba than drum?
- 2) If 7 more children learn piano, which one will top the chart, piano or tuba?
- Which musical instrument has only 5 more children learning it than guitar?

## Tally Chart

| Name: |  |  |  |
|-------|--|--|--|

Date:\_\_\_\_\_

Use the tally chart to answer the questions.

1) How many fewer kids learn tuba than drum?

7

2) If 7 more children learn piano, which one will top the chart, piano or tuba?

Piano

Which musical instrument has only 5 more children learning it than guitar?

Drum

1) Do you see more ladybugs or caterpillar?

Ladybug

2) Which of the two types of insects that counts to 17 exactly?

Ant and Centipede