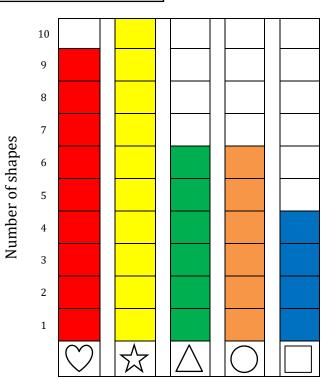

## Count, Tally and Graph Name:\_ Date:\_ Count how many of shapes in the box below and fill the tally chart. Color the graph using the hint. Hint Red Yellow Green Orange Blue 10 Shapes Tally Chart 9 8 7 Number of shapes 5 3 2 1

## **Count, Tally and Graph**

| Name |  |  |  |
|------|--|--|--|

Date:\_\_\_\_\_

Count how many of shapes in the box below and fill the tally chart. Color the graph using the hint.

| Hint          |        |  |  |
|---------------|--------|--|--|
| <b>○</b> •    | Red    |  |  |
| ☆。            | Yellow |  |  |
| $\triangle$ • | Green  |  |  |
| O •           | Orange |  |  |
|               | Blue   |  |  |

| Shapes                    | Tally Chart |  |  |
|---------------------------|-------------|--|--|
| $\bigcirc$                | JHT         |  |  |
| $\stackrel{\wedge}{\sim}$ |             |  |  |
| $\triangle$               | JHT         |  |  |
|                           | JHT         |  |  |
|                           |             |  |  |