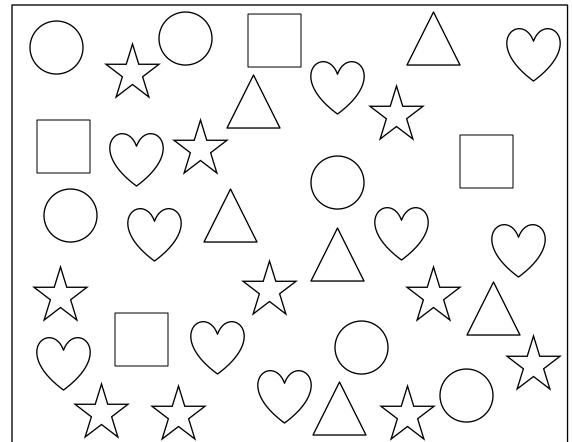

## Count, Tally and Graph Name:\_ Date:\_ Count how many of shapes in the box below and fill the tally chart. Color the graph using the hint. Hint Red Yellow Green Orange Blue 10 Shapes Tally Chart 9 8 7 Number of shapes 5 3 2 1

## **Count, Tally and Graph**

| Name |  |  |  |
|------|--|--|--|

Date:\_\_\_\_\_

Count how many of shapes in the box below and fill the tally chart. Color the graph using the hint.

| Hint          |        |  |  |
|---------------|--------|--|--|
| <b>○</b> •    | Red    |  |  |
| ☆。            | Yellow |  |  |
| $\triangle$ • | Green  |  |  |
| O •           | Orange |  |  |
|               | Blue   |  |  |

| Shapes                    | Tally Chart |  |  |
|---------------------------|-------------|--|--|
| $\bigcirc$                | JHT         |  |  |
| $\stackrel{\wedge}{\sim}$ |             |  |  |
| $\triangle$               | JHT         |  |  |
|                           | JHT         |  |  |
|                           |             |  |  |