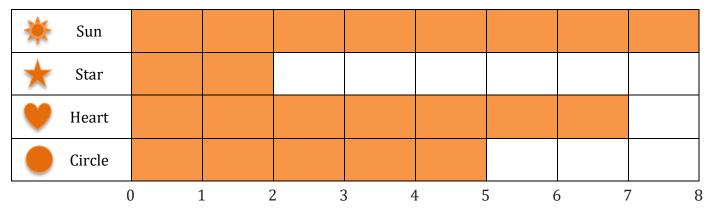

**Tally Chart** Name:\_\_\_ Date:\_\_\_ Count the tally marks and write the number. **Images** Tally Total Sun 8 Star Heart Circle Use the tally marks and make the pictograph. Sun Star Heart Circle 5 6 4 8 Sun Star Heart Circle 2 0 1 3 4 5 6 7 8 How many people liked sun and heart? 1) 15 2) How many circles are there? How many more people liked sun than stars? 3) 6 O 4

Use the tally marks and make the pictograph.

How many people liked sun and heart? 1)

15

2) How many circles are there?

5

How many more people liked sun than stars? 3)

6

O 4