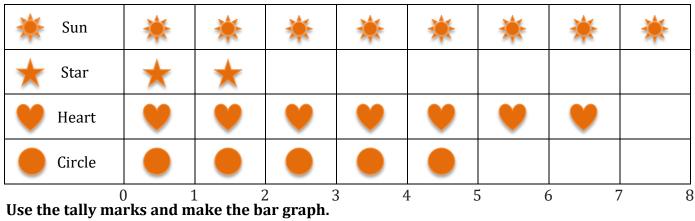

**Tally Chart** Name:\_\_\_ Date:\_\_\_ Count the tally marks and write the number. **Images** Tally Total Sun 8 Star Heart Circle Use the tally marks and make the pictograph. Sun Star Heart Circle 5 6 4 8 Sun Star Heart Circle 2 0 1 3 4 5 6 7 8 How many people liked sun and heart? 1) 15 2) How many circles are there? How many more people liked sun than stars? 3) 6 O 4

## **Tally Chart**

| Name: |  |  |
|-------|--|--|

Date:\_\_\_

 $Count the tally \ marks \ and \ write \ the \ number.$ 

| Images | Tally | Total |
|--------|-------|-------|
| * Sun  | JH    | 8     |
| * Star |       | 2     |
| Heart  | JH    | 7     |
| Circle | Ж     | 5     |

Use the tally marks and make the pictograph.

How many people liked sun and heart? 1)

15

2) How many circles are there?

5

How many more people liked sun than stars? 3)

6

O 4