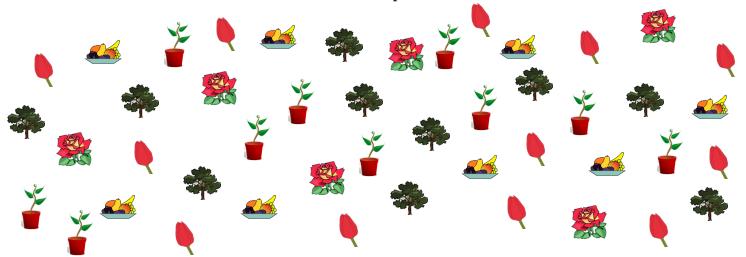

|          |                      | - Tally Char                                                                      | t )—             |       |       |   |    |
|----------|----------------------|-----------------------------------------------------------------------------------|------------------|-------|-------|---|----|
| In a co  |                      | w few plants and trees and r<br>t grow in the community. M<br>to answer the quest | ake the tally ch | ormat | f tre |   |    |
|          |                      |                                                                                   |                  |       |       | * |    |
|          |                      | Tally marks                                                                       | Numbers          | 16    |       |   |    |
| **       | tree                 |                                                                                   |                  | 14    |       |   |    |
|          | flower               |                                                                                   |                  | 10    |       |   |    |
|          | fruits               |                                                                                   |                  | 8     |       |   |    |
|          | buds                 |                                                                                   |                  | 6     |       |   |    |
| *        | plant                |                                                                                   |                  | 2     |       |   |    |
| 1)<br>2) |                      | trees are there in the commu                                                      | nity?            | ģ     |       |   | ** |
| 3)       | Which two are equal  | in number?                                                                        |                  |       |       |   |    |
| 4)       |                      | e in the number of buds and fl                                                    | owers?           |       |       |   |    |
| 5)       | Which counts more th |                                                                                   |                  |       |       |   |    |

## **Tally Chart**

| Name: |  |  |
|-------|--|--|

| Date: |  |  |  |
|-------|--|--|--|

In a community people grow few plants and trees and recorded the information of trees, plants, buds, flowers and fruits that grow in the community. Make the tally chart and write the number to answer the questions.

|   |        | Tally marks | Numbers |
|---|--------|-------------|---------|
| * | tree   | HT HT       | 10      |
|   | flower | HT          | 6       |
|   | fruits | JHT         | 8       |
|   | buds   | HT HT       | 12      |
| * | plant  | HT HT       | 10      |

1) How many plants and trees are there in the community?

20

2) How many more fruits are there than flowers?

7

3) Which two are equal in number?

Trees and Plants

4) What is the difference in the number of buds and flowers?

6

5) Which counts more than 10?

Buds