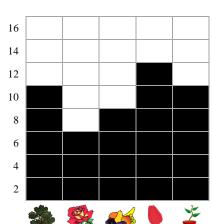

|          |                      | - Tally Char                                                                      | t )—             |       |       |   |    |
|----------|----------------------|-----------------------------------------------------------------------------------|------------------|-------|-------|---|----|
| In a co  |                      | w few plants and trees and r<br>t grow in the community. M<br>to answer the quest | ake the tally ch | ormat | f tre |   |    |
|          |                      |                                                                                   |                  |       |       | * |    |
|          |                      | Tally marks                                                                       | Numbers          | 16    |       |   |    |
| **       | tree                 |                                                                                   |                  | 14    |       |   |    |
|          | flower               |                                                                                   |                  | 10    |       |   |    |
|          | fruits               |                                                                                   |                  | 8     |       |   |    |
|          | buds                 |                                                                                   |                  | 6     |       |   |    |
| *        | plant                |                                                                                   |                  | 2     |       |   |    |
| 1)<br>2) |                      | trees are there in the commu                                                      | nity?            | ģ     |       |   | ** |
| 3)       | Which two are equal  | in number?                                                                        |                  |       |       |   |    |
| 4)       |                      | e in the number of buds and fl                                                    | owers?           |       |       |   |    |
| 5)       | Which counts more th |                                                                                   |                  |       |       |   |    |

## **Tally Chart**

| Name: |  |  |
|-------|--|--|

| Date: |  |  |  |
|-------|--|--|--|

In a community people grow few plants and trees and recorded the information of trees, plants, buds, flowers and fruits that grow in the community. Make the tally chart and write the number to answer the questions.

|   |        | Tally marks | Numbers |
|---|--------|-------------|---------|
| * | tree   | HT HT       | 10      |
|   | flower | HT          | 6       |
|   | fruits | JHT         | 8       |
|   | buds   | HT HT       | 12      |
| * | plant  | HT HT       | 10      |

1) How many plants and trees are there in the community?

20

2) How many more fruits are there than flowers?

7

3) Which two are equal in number?

Trees and Plants

4) What is the difference in the number of buds and flowers?

6

5) Which counts more than 10?

Buds