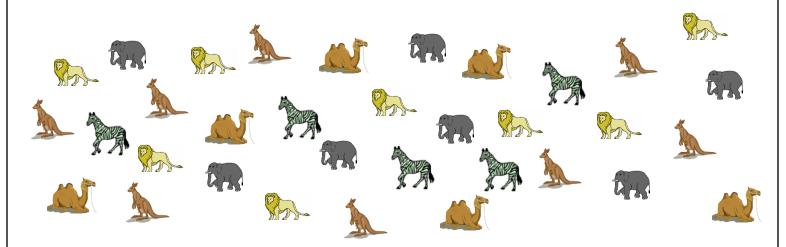

| <b>Tally Chart</b> | Tally | Chart |
|--------------------|-------|-------|
|--------------------|-------|-------|

| Nama |  |  |  |
|------|--|--|--|

| Date: |  |  |  |
|-------|--|--|--|

Kids went to the zoo and counted how many of each type of wild animals they saw in the zoo. Make the tally chart and write the number to answer the questions.

| Types of animals | Tally marks | Numbers |
|------------------|-------------|---------|
| elephant         |             |         |
| kangaroo         |             |         |
| zebra            |             |         |
| camel            |             |         |
| lion             |             |         |

## **Tally Chart**

| Name |  |  |
|------|--|--|

Date:\_\_\_\_\_

Kids went to the zoo and counted how many of each type of wild animals they saw in the zoo. Make the tally chart and write the number to answer the questions.

| Types of animals | Tally marks | Numbers |
|------------------|-------------|---------|
| elephant         | JHT         | 7       |
| kangaroo         | JHT         | 8       |
| zebra            | <b>#</b>    | 5       |
| camel            | JHT         | 6       |
| lion             | JHT         | 8       |