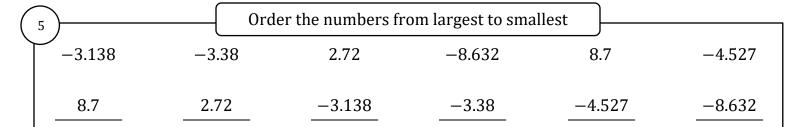

-1.78

0.86

-9.662

-5.327

Order the numbers from largest to smallest

-3.138

-3.38

2.72

-8.632

8.7

-4.527

Order the numbers from smallest to largest

-4.280

-4.327

8.32

5.6