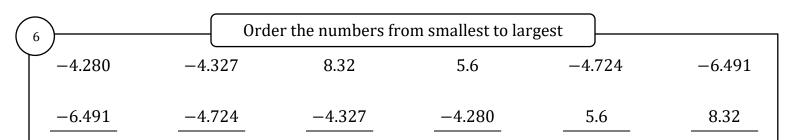

-8.632

8.7

-4.527

Order the numbers from smallest to largest

-4.280

-4.327

8.32

5.6

-4.724

-6.491