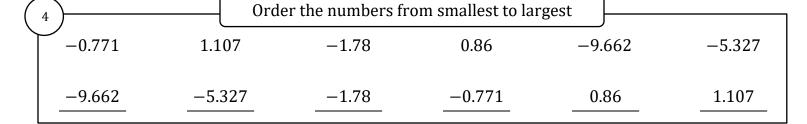

-2.481

-3.132

2.6

-4.701

1.05

Order the numbers from smallest to largest

-0.771

1.107

-1.78

0.86

-9.662

-5.327

Order the numbers from largest to smallest

-3.138

-3.38

2.72