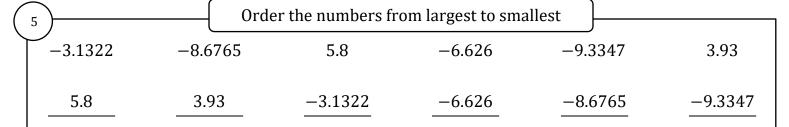

-8.6765

5.8

-6.626

-9.3347

3.93

Order the numbers from smallest to largest

1.4973

-5.7928