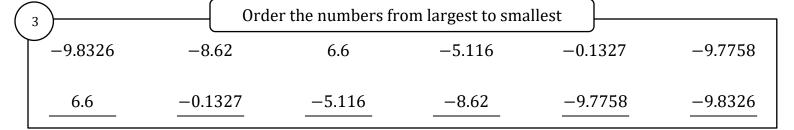

# Order the numbers from largest to smallest

-9.8326

-8.62

6.6

-5.116

-0.1327

-9.7758

Order the numbers from smallest to largest