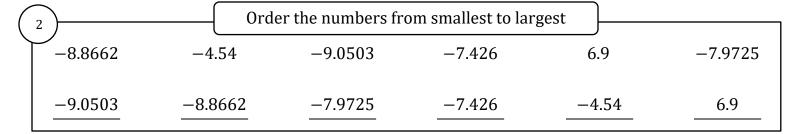

-7.426

6.9

-7.9725

# Order the numbers from largest to smallest

-9.8326

-8.62

6.6

-5.116

-0.1327

-9.7758

Order the numbers from smallest to largest

6.687

-2.9493

-4.8794

4.4727

-4.9

9.77

Order the numbers from largest to smallest

-3.1322

-8.6765

5.8

-6.626

-9.3347

3.93

Order the numbers from smallest to largest

1.4973

-5.7928

7.424

-2.8

-8.42

5.6812

## **Ordering Decimals**

Name:\_\_\_\_\_\_ Date:\_\_\_\_\_

#### Order each set of decimals.

| 1     | Orde    | er the numbers fr | om largest to sma | llest   |         |
|-------|---------|-------------------|-------------------|---------|---------|
| -8.77 | -1.1768 | 2.583             | -9.7              | -8.0968 | -5.2864 |
| 2.583 | -1.1768 | _5.2864           | <u>-8.0968</u>    |         |         |









| 6      | Orde           | Order the numbers from smallest to largest |        |        |        |  |  |
|--------|----------------|--------------------------------------------|--------|--------|--------|--|--|
| 1.4973 | -5.7928        | 7.424                                      | -2.8   | -8.42  | 5.6812 |  |  |
|        | <u>-5.7928</u> |                                            | 1.4973 | 5.6812 | 7.424  |  |  |