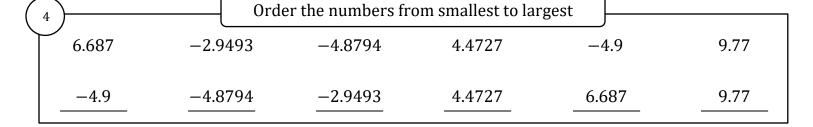

6.687

-2.9493

-4.8794

4.4727

-4.9

9.77

Order the numbers from largest to smallest

-3.1322