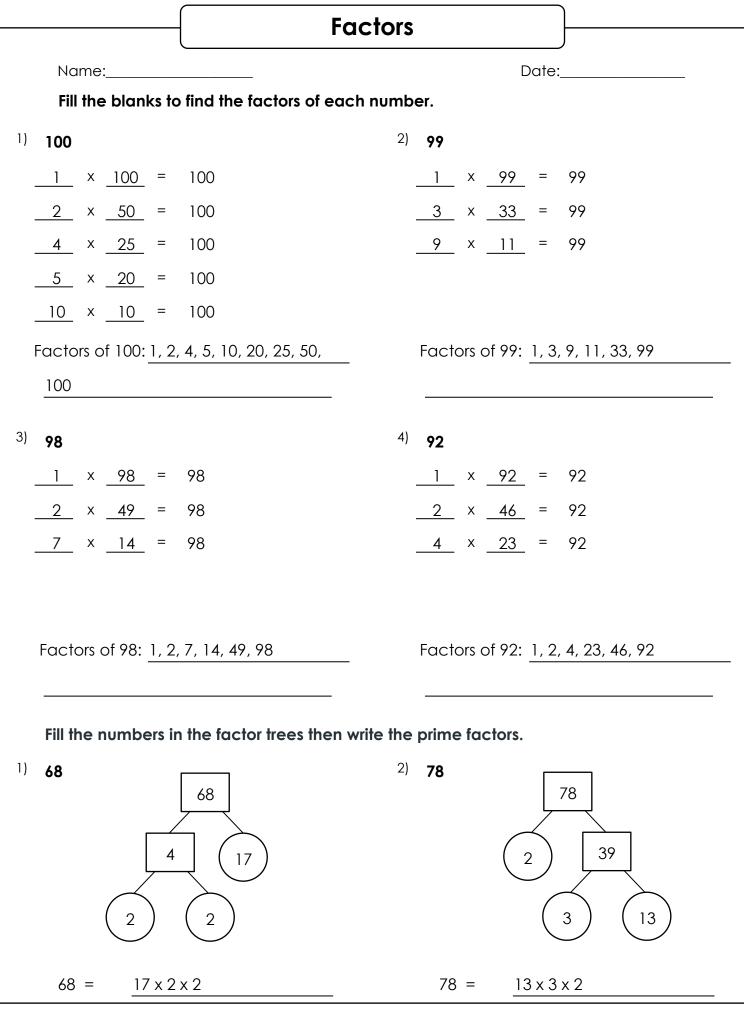

|                                                                    | Factors | ;              |
|--------------------------------------------------------------------|---------|----------------|
| Name:                                                              |         | Date:          |
| Fill the blanks to find the factors of each number.                |         |                |
| <sup>1)</sup> 100                                                  | 2)      | 99             |
| X =                                                                | 100     | x = 99         |
| X =                                                                | 100     | x = 99         |
| X =                                                                | 100     | x = 99         |
| X =                                                                | 100     |                |
| X =                                                                | 100     |                |
| Factors of 100:                                                    |         | Factors of 99: |
| <sup>3)</sup> <b>98</b>                                            | 4)      | 92             |
| x = 9                                                              | 98      | x = 92         |
| x = 9                                                              | 98      | x = 92         |
| X = 9                                                              | 98      | x = 92         |
|                                                                    |         |                |
| Factors of 98:                                                     |         | Factors of 92: |
|                                                                    |         |                |
| Fill the numbers in the factor trees then write the prime factors. |         |                |
| 1) 68                                                              | 68<br>1 | <b>78</b>      |
|                                                                    |         | 3 13           |
| 68 =                                                               | _       | 78 =           |