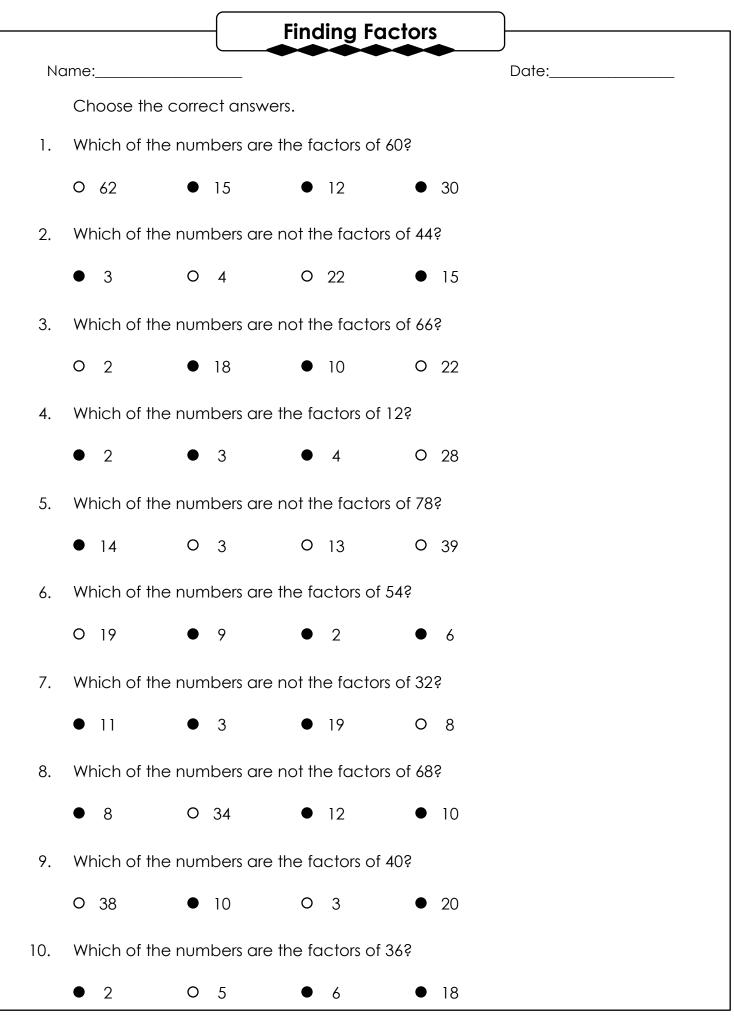

|             |                                                 | Find | ing Factor | ′S   |  |
|-------------|-------------------------------------------------|------|------------|------|--|
| Name: Date: |                                                 |      |            |      |  |
|             | Choose the correct answers.                     |      |            |      |  |
| 1.          | Which of the numbers are the factors of 60?     |      |            |      |  |
|             | O 62 O                                          | 15 O | 12 C       | 30   |  |
| 2.          | Which of the numbers are not the factors of 44? |      |            |      |  |
|             | O 3 O                                           | 4 O  | 22 C       | 15   |  |
| 3.          | Which of the numbers are not the factors of 66? |      |            |      |  |
|             | 0 2 0                                           | 18 O | 10 C       | 22   |  |
| 4.          | Which of the numbers are the factors of 12?     |      |            |      |  |
|             | O 2 O                                           | 3 O  | 4 C        | 28   |  |
| 5.          | Which of the numbers are not the factors of 78? |      |            |      |  |
|             | O 14 O                                          | 3 O  | 13 C       | 39   |  |
| 6.          | Which of the numbers are the factors of 54?     |      |            |      |  |
|             | O 19 O                                          | 9 O  | 2 C        | 6    |  |
| 7.          | Which of the numbers are not the factors of 32? |      |            |      |  |
|             | O 11 O                                          | 3 O  | 19 C       | 8    |  |
| 8.          | Which of the numbers are not the factors of 68? |      |            |      |  |
|             | 0803                                            | 34 O | 12 C       | 0 10 |  |
| 9.          | Which of the numbers are the factors of 40?     |      |            |      |  |
|             | O 38 O                                          | 10 0 | 3 C        | 20   |  |
| 10.         | Which of the numbers are the factors of 36?     |      |            |      |  |
|             | 020                                             | 5 O  | 6 C        | 0 18 |  |