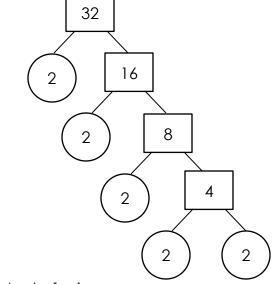

## **Prime Factor Tree**

Name:

Date:

Fill the numbers in the factor trees then write the prime factors.

1)

2)

Product of prime factors

3)

Product of prime factors

4)

Product of prime factors

5)

factors

Product of prime factors

6)

Product of prime factors