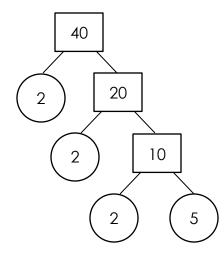

## **Prime Factor Tree**

Name:

Date:

Fill the numbers in the factor trees then write the prime factors.

1)

2)

Product of prime factors

3)

Product of prime factors

4)

Product of prime factors

5)

factors

Product of prime factors

6)

Product of prime factors