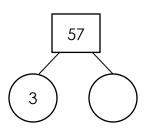

## **Prime Factor Tree**

Name:

Date:\_\_\_\_\_

Fill the numbers in the factor trees then write the prime factors.

1)

Product of prime =  $3 \times 19$  factors

3)

Product of prime =  $3 \times 2 \times 2$  factors