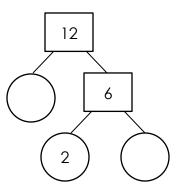

## **Prime Factor Tree**

Name:

Date:\_\_\_\_\_

Fill the numbers in the factor trees then write the prime factors.

1)

Product of prime =  $3 \times 19$  factors

3)

Product of prime =  $3 \times 2 \times 2$  factors