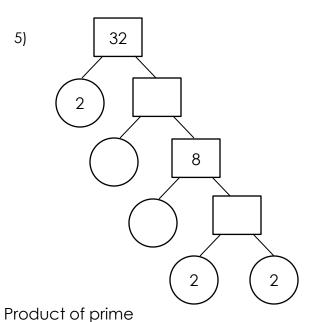

Product of prime factors

4)

Product of prime factors

5)

factors

Product of prime factors

6)

Product of prime factors

5)

Product of prime =  $2 \times 2 \times 2 \times 2 \times 2$  factors

2)

Product of prime =  $3 \times 2 \times 2 \times 2$  factors

4)

Product of prime =  $5 \times 2 \times 2 \times 2$  factors

6)