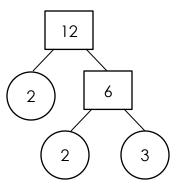

## **Prime Factor Tree**

Name:

Date:

Fill the numbers in the factor trees then write the prime factors.

1)

2)

Product of prime factors

3)

## **Prime Factor Tree**

Name:

Date:\_\_\_\_\_

Fill the numbers in the factor trees then write the prime factors.

1)

Product of prime =  $3 \times 19$  factors

3)

Product of prime =  $3 \times 2 \times 2$  factors