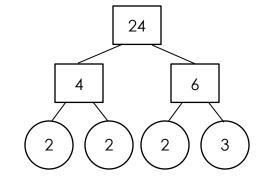

## **Prime Factor Tree**

Name:

Date:

Fill the numbers in the factor trees then write the prime factors.

1)

2)

Product of prime factors

3)

Product of prime factors

4)

Product of prime factors

5)

factors

Product of prime factors

6)

Product of prime factors