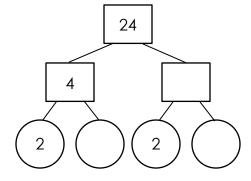

## **Prime Factor Tree**

Name:

Date:\_\_\_\_\_

Fill the numbers in the factor trees then write the prime factors.

1)

Product of prime =  $3 \times 19$  factors

3)

Product of prime =  $3 \times 2 \times 2$  factors