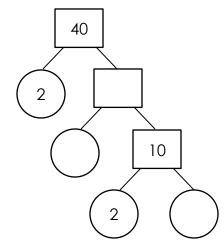

5)

Product of prime =  $2 \times 2 \times 2 \times 2 \times 2$  factors

2)

Product of prime =  $3 \times 2 \times 2 \times 2$  factors

4)

Product of prime =  $5 \times 2 \times 2 \times 2$  factors

6)