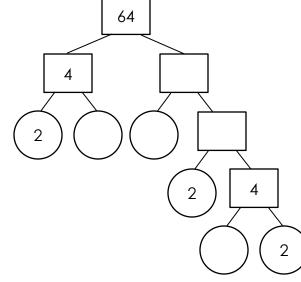

Product of prime factors

4)

Product of prime factors

5)

factors

Product of prime factors

6)

Product of prime factors

5)

Product of prime =  $2 \times 2 \times 2 \times 2 \times 2$  factors

2)

Product of prime =  $3 \times 2 \times 2 \times 2$  factors

4)

Product of prime =  $5 \times 2 \times 2 \times 2$  factors

6)