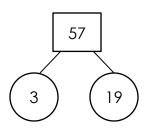

## **Prime Factor Tree**

Name:

Date:

Fill the numbers in the factor trees then write the prime factors.

1)

2)

Product of prime factors

3)

## **Prime Factor Tree**

Name:

Date:\_\_\_\_\_

Fill the numbers in the factor trees then write the prime factors.

1)

Product of prime =  $3 \times 19$  factors

3)

Product of prime =  $3 \times 2 \times 2$  factors