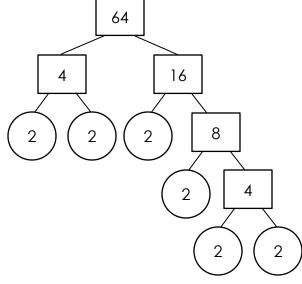

## **Prime Factor Tree**

Name:

Date:

Fill the numbers in the factor trees then write the prime factors.

1)

2)

Product of prime factors

3)

Product of prime factors

4)

Product of prime factors

5)

factors

Product of prime factors

6)

Product of prime factors