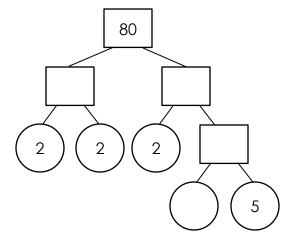

## **Prime Factor Tree**

Name:\_\_\_\_\_

Date:

Fill the numbers in the factor trees then write the prime factors.

1)

2)

Product of prime factors

Product of prime factors

3)

4)

Product of prime factors

\_\_\_\_\_

Product of prime factors

5)

6)

Product of prime

factors

Product of prime

factors