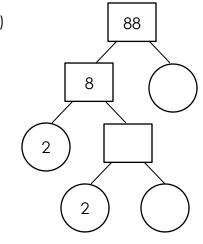

## **Prime Factor Tree**

Name:\_\_\_\_\_

Date:

Fill the numbers in the factor trees then write the prime factors.

1)

2)

Product of prime factors

Product of prime factors

3)

4)

Product of prime factors

\_\_\_\_\_

Product of prime factors

5)

6)

Product of prime

factors

Product of prime

factors