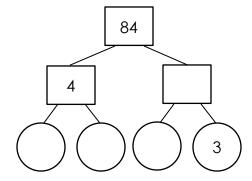

## **Prime Factor Tree**

Name:\_\_\_\_\_

Date:

Fill the numbers in the factor trees then write the prime factors.

1)

2)

Product of prime factors

Product of prime factors

3)

4)

Product of prime factors

\_\_\_\_\_

Product of prime factors

5)

6)

Product of prime

factors

Product of prime

factors