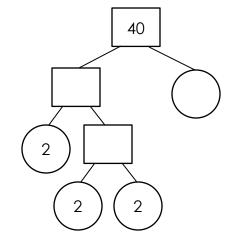

## **Prime Factor Tree**

Name:\_\_\_\_\_

Date:

Fill the numbers in the factor trees then write the prime factors.

1)

2)

Product of prime factors

Product of prime factors

3)

4)

Product of prime factors

\_\_\_\_\_

Product of prime factors

5)

6)

Product of prime

factors

Product of prime

factors