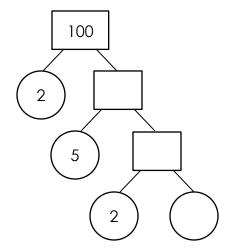

## **Prime Factor Tree**

Name:\_\_\_\_\_

Date:

Fill the numbers in the factor trees then write the prime factors.

1)

2)

Product of prime factors

Product of prime factors

3)

4)

Product of prime factors

\_\_\_\_\_

Product of prime factors

5)

6)

Product of prime

factors

Product of prime

factors