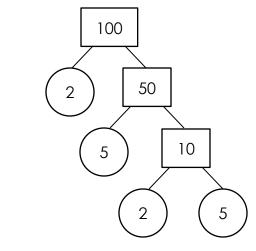

## **Prime Factor Tree**

Name:

Date:\_\_\_\_\_

Fill the numbers in the factor trees then write the prime factors.

1)

Product of prime =  $7 \times 3 \times 2 \times 2$  factors

3)

Product of prime =  $5 \times 5 \times 2 \times 2$  factors

Product of prime =  $5 \times 2 \times 2 \times 2$  factors

2)

Product of prime =  $7 \times 7 \times 2$  factors

4)

Product of prime =  $11 \times 2 \times 2 \times 2$  factors

6)

Product of prime =  $5 \times 2 \times 2 \times 2 \times 2$  factors