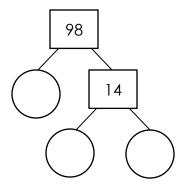

## **Prime Factor Tree**

Name:\_\_\_\_\_

Date:

Fill the numbers in the factor trees then write the prime factors.

1)

2)

Product of prime factors

Product of prime factors

3)

4)

Product of prime factors

\_\_\_\_\_

Product of prime factors

5)

6)

Product of prime

factors

Product of prime

factors