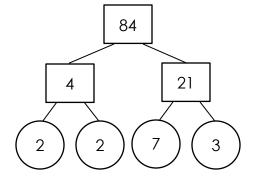

## **Prime Factor Tree**

Name:

Date:\_\_\_\_\_

Fill the numbers in the factor trees then write the prime factors.

1)

Product of prime =  $7 \times 3 \times 2 \times 2$  factors

3)

Product of prime =  $5 \times 5 \times 2 \times 2$  factors