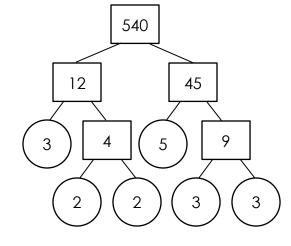

4)

Product of prime factors

Product of prime factors

5)

540

Product of prime

factors

Product of prime factors

5)

Product of prime factors

2)

Product of prime =  $7 \times 5 \times 3 \times 2$ factors

4)

Product of prime  $= 5 \times 5 \times 3 \times 3$ factors

6)

Product of prime factors