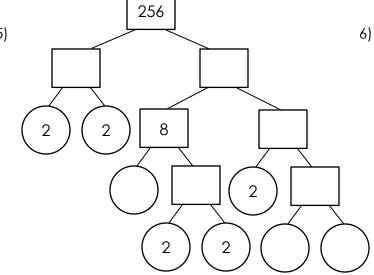

## **Prime Factor Tree**

Name:

Date:\_\_\_\_\_

Fill the numbers in the factor trees then write the prime factors.

1)

2)

Product of prime factors

Product of prime factors

4)

Product of prime factors

Product of prime factors

5)

540

Product of prime

factors

Product of prime factors