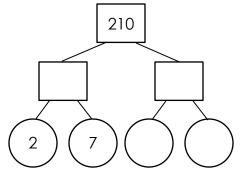

## **Prime Factor Tree**

Name:

Date:\_\_\_\_\_

Fill the numbers in the factor trees then write the prime factors.

1)

2)

Product of prime factors

Product of prime factors

5)

Product of prime factors

2)

Product of prime =  $7 \times 5 \times 3 \times 2$ factors

4)

Product of prime  $= 5 \times 5 \times 3 \times 3$ factors

6)

Product of prime factors