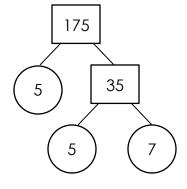

## **Prime Factor Tree**

Name:

Date:

Fill the numbers in the factor trees then write the prime factors.

1)

Product of prime =  $7 \times 5 \times 5$ factors

Product of prime  $= 5 \times 3 \times 2 \times 2 \times 2$ factors