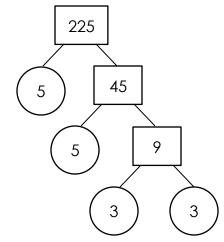

## **Prime Factor Tree**

Name:

Date:\_\_\_\_\_

Fill the numbers in the factor trees then write the prime factors.

1)

2)

Product of prime factors

Product of prime factors

## **Prime Factor Tree**

Name:

Date:

Fill the numbers in the factor trees then write the prime factors.

1)

Product of prime =  $7 \times 5 \times 5$ factors

Product of prime  $= 5 \times 3 \times 2 \times 2 \times 2$ factors