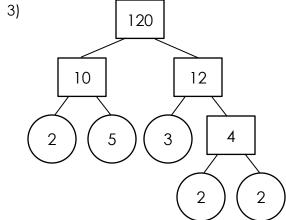

5)

Product of prime factors

2)

Product of prime =  $7 \times 5 \times 3 \times 2$ factors

4)

Product of prime  $= 5 \times 5 \times 3 \times 3$ factors

6)

Product of prime factors