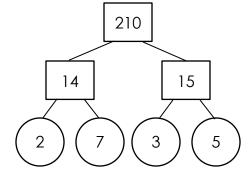

## **Prime Factor Tree**

Name:

Date:\_\_\_\_\_

Fill the numbers in the factor trees then write the prime factors.

1)

2)

Product of prime factors

Product of prime factors

## **Prime Factor Tree**

Name:

Date:

Fill the numbers in the factor trees then write the prime factors.

1)

Product of prime =  $7 \times 5 \times 5$ factors

Product of prime  $= 5 \times 3 \times 2 \times 2 \times 2$ factors