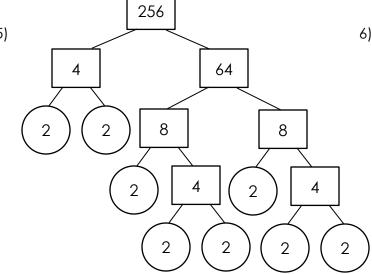

4)

Product of prime factors

Product of prime factors

5)

540

Product of prime

factors

Product of prime factors

5)

Product of prime factors

2)

Product of prime =  $7 \times 5 \times 3 \times 2$ factors

4)

Product of prime  $= 5 \times 5 \times 3 \times 3$ factors

6)

Product of prime factors