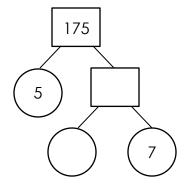

## **Prime Factor Tree**

Name:

Date:\_\_\_\_\_

Fill the numbers in the factor trees then write the prime factors.

1)

2)

Product of prime factors

Product of prime factors

## **Prime Factor Tree**

Name:

Date:

Fill the numbers in the factor trees then write the prime factors.

1)

Product of prime =  $7 \times 5 \times 5$ factors

Product of prime  $= 5 \times 3 \times 2 \times 2 \times 2$ factors