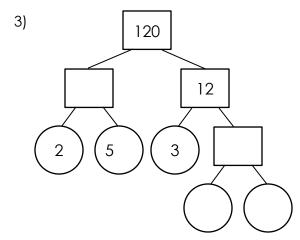

## **Prime Factor Tree**

Name:

Date:\_\_\_\_\_

Fill the numbers in the factor trees then write the prime factors.

1)

2)

Product of prime factors

Product of prime factors

5)

Product of prime factors

2)

Product of prime =  $7 \times 5 \times 3 \times 2$ factors

4)

Product of prime  $= 5 \times 5 \times 3 \times 3$ factors

6)

Product of prime factors