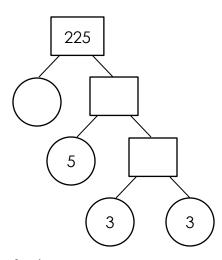

## **Prime Factor Tree**

Name:

Date:\_\_\_\_\_

Fill the numbers in the factor trees then write the prime factors.

1)

2)

Product of prime factors

Product of prime factors

 $= 5 \times 3 \times 3 \times 3 \times 2 \times 2$