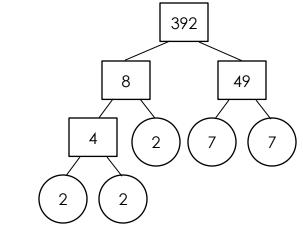

5)

Product of prime factors

$$= 7 \times 5 \times 3 \times 2 \times 2$$

2)

Product of prime =  $5 \times 3 \times 3 \times 2 \times 2$  factors

4)

Product of prime =  $7 \times 7 \times 2 \times 2 \times 2$  factors