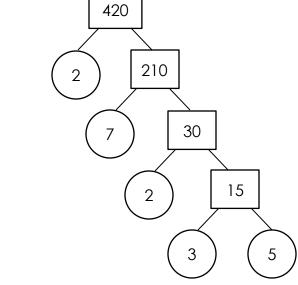

## **Prime Factor Tree**

Name:

Date:\_\_\_

Fill the numbers in the factor trees then write the prime factors.

1)

2)

Product of prime

factors

Product of prime factors

4)

Product of prime

factors

6)

factors

5)

factors

Product of prime factors