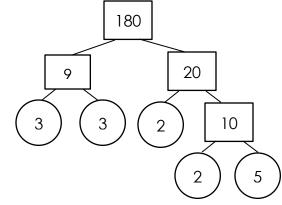

## **Prime Factor Tree**

Name:

Date:\_\_\_\_\_

Fill the numbers in the factor trees then write the prime factors.

1)

Product of prime =  $13 \times 3 \times 3$  factors

Product of prime =  $3 \times 3 \times 3 \times 3 \times 2 \times 2$  factors

5)

Product of prime factors

$$= 7 \times 5 \times 3 \times 2 \times 2$$

2)

Product of prime =  $5 \times 3 \times 3 \times 2 \times 2$  factors

4)

Product of prime =  $7 \times 7 \times 2 \times 2 \times 2$  factors