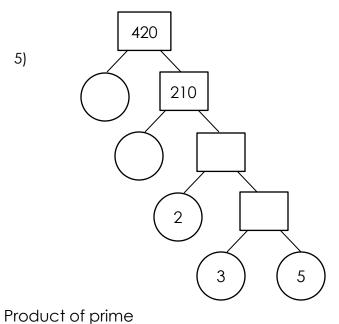

Product of prime factors

4)

Product of prime

factors

6)

factors

5)

factors

5)

Product of prime factors

$$= 7 \times 5 \times 3 \times 2 \times 2$$

2)

Product of prime =  $5 \times 3 \times 3 \times 2 \times 2$  factors

4)

Product of prime =  $7 \times 7 \times 2 \times 2 \times 2$  factors