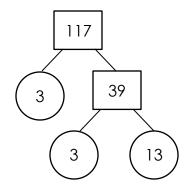

## **Prime Factor Tree**

Name:

Date:\_\_\_\_\_

Fill the numbers in the factor trees then write the prime factors.

1)

Product of prime =  $13 \times 3 \times 3$  factors

Product of prime =  $3 \times 3 \times 3 \times 3 \times 2 \times 2$  factors