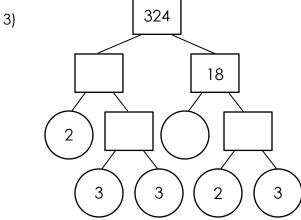

Product of prime factors

4)

Product of prime

factors

6)

factors

5)

factors

## **Prime Factor Tree**

Name:

Date:\_\_\_\_\_

Fill the numbers in the factor trees then write the prime factors.

1)

Product of prime =  $13 \times 3 \times 3$  factors

Product of prime =  $3 \times 3 \times 3 \times 3 \times 2 \times 2$  factors