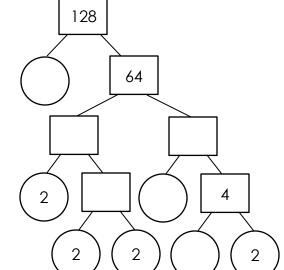

## **Prime Factor Tree**

Name:

Date:\_\_\_

Fill the numbers in the factor trees then write the prime factors.

1)

2)

Product of prime

factors

Product of prime factors

4)

Product of prime

factors

6)

factors

5)

factors

Product of prime factors