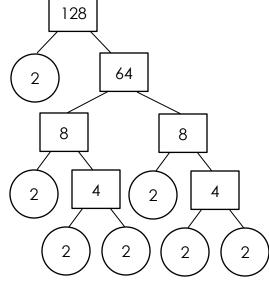

## **Prime Factor Tree**

Name:

Date:\_\_\_

Fill the numbers in the factor trees then write the prime factors.

1)



2)



Product of prime

factors



Product of prime factors

4)



Product of prime

factors

6)

factors



5)

factors



Product of prime factors

## **Prime Factor Tree**

Name:

Date:\_\_\_\_\_

Fill the numbers in the factor trees then write the prime factors.

1)



Product of prime =  $13 \times 3 \times 3$  factors



Product of prime =  $3 \times 3 \times 3 \times 3 \times 2 \times 2$  factors

5)



Product of prime factors

$$= 7 \times 5 \times 3 \times 2 \times 2$$

2)



Product of prime =  $5 \times 3 \times 3 \times 2 \times 2$  factors

4)



Product of prime =  $7 \times 7 \times 2 \times 2 \times 2$  factors

6)