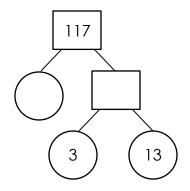

## **Prime Factor Tree**

Name:

Date:\_\_\_

Fill the numbers in the factor trees then write the prime factors.

1)

2)

Product of prime

factors

## **Prime Factor Tree**

Name:

Date:\_\_\_\_\_

Fill the numbers in the factor trees then write the prime factors.

1)

Product of prime =  $13 \times 3 \times 3$  factors

Product of prime =  $3 \times 3 \times 3 \times 3 \times 2 \times 2$  factors