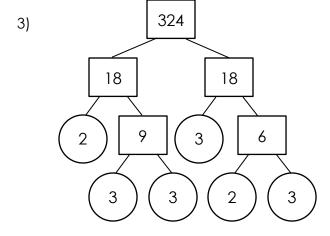

## **Prime Factor Tree**

Name:

Date:\_\_\_\_\_

Fill the numbers in the factor trees then write the prime factors.

1)

Product of prime =  $13 \times 3 \times 3$  factors

Product of prime =  $3 \times 3 \times 3 \times 3 \times 2 \times 2$  factors