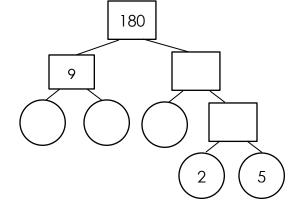

## **Prime Factor Tree**

Name:

Date:\_\_\_

Fill the numbers in the factor trees then write the prime factors.

1)

2)

Product of prime

factors

## **Prime Factor Tree**

Name:

Date:\_\_\_\_\_

Fill the numbers in the factor trees then write the prime factors.

1)

Product of prime =  $13 \times 3 \times 3$  factors

Product of prime =  $3 \times 3 \times 3 \times 3 \times 2 \times 2$  factors