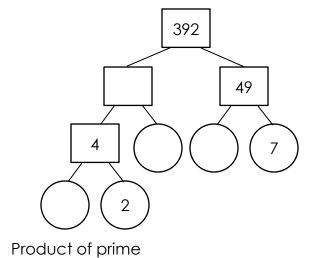

Product of prime factors

4)

Product of prime

factors

6)

factors

5)

factors

5)

Product of prime factors

$$= 7 \times 5 \times 3 \times 2 \times 2$$

2)

Product of prime =  $5 \times 3 \times 3 \times 2 \times 2$  factors

4)

Product of prime =  $7 \times 7 \times 2 \times 2 \times 2$  factors