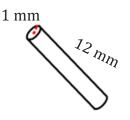

3)

4)

A=

A=

A=

5)

6)

A=

3)

4)

A= 81.68 mm<sup>2</sup>

 $A = 477.52 \text{ cm}^2$ 

5)

A= 163.36 ft<sup>2</sup>

6)

 $A = 722.57 \text{ in}^2$ 