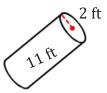

3)

4)

A=

A=

A=

5)

6)

A=

3)

4)

A= 81.68 mm<sup>2</sup>

 $A = 477.52 \text{ cm}^2$ 

5)

A= 163.36 ft<sup>2</sup>

6)

 $A = 722.57 \text{ in}^2$ 