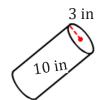

## Surface Area of a Cylinder

Name:\_\_\_\_\_

Date:\_\_\_\_\_

To find the surface area of a cylinder. (A =  $2\pi rh + 2\pi r^2$ )

1)

2)

A=

A=

## Surface Area of a Cylinder

Name:\_\_\_\_\_

Date:\_\_\_\_\_

To find the surface area of a cylinder. (A =  $2\pi rh + 2\pi r^2$ )

1)

2)

 $A = 138.23 \text{ m}^2$ 

 $A = 245.04 \text{ in}^2$ 