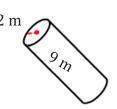

3)

4)

A=

A=

A=

5)

6)

A=

3)

4)

A= 81.68 mm<sup>2</sup>

 $A = 477.52 \text{ cm}^2$ 

5)

A= 163.36 ft<sup>2</sup>

6)

 $A = 722.57 \text{ in}^2$ 