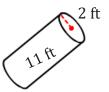

3)

4)

A=

A=

A=

5)

6)

A=

3)

4)

A= 81.68 mm<sup>2</sup>

 $A = 477.52 \text{ cm}^2$ 

5)

A= 163.36 ft<sup>2</sup>

6)

 $A = 722.57 \text{ in}^2$ 