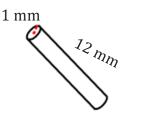

3)

4)

A=

A=

A=

5)

6)

A=

3)

4)

A= 81.68 mm<sup>2</sup>

 $A = 477.52 \text{ cm}^2$ 

5)

A= 163.36 ft<sup>2</sup>

6)

 $A = 722.57 \text{ in}^2$ 