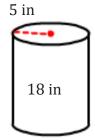

## Surface Area of a Cylinder

Name:\_\_\_\_\_

Date:\_\_\_\_\_

To find the surface area of a cylinder. (A =  $2\pi rh + 2\pi r^2$ )

1)

2)

A=

A=

## Surface Area of a Cylinder

Name:\_\_\_\_\_

Date:\_\_\_\_\_

To find the surface area of a cylinder. (A =  $2\pi rh + 2\pi r^2$ )

1)

2)

 $A = 138.23 \text{ m}^2$ 

 $A = 245.04 \text{ in}^2$ 