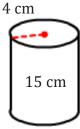

3)

4)

A=

A=

A=

5)

6)

A=

3)

4)

A= 81.68 mm<sup>2</sup>

 $A = 477.52 \text{ cm}^2$ 

5)

A= 163.36 ft<sup>2</sup>

6)

 $A = 722.57 \text{ in}^2$ 