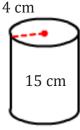

## Surface Area of a Cylinder

Name:\_\_\_\_\_

Date:\_\_\_\_\_

To find the surface area of a cylinder. (A =  $2\pi rh + 2\pi r^2$ )

1)

2)

A=

A=

## Surface Area of a Cylinder

Name:\_\_\_\_\_

Date:\_\_\_\_\_

To find the surface area of a cylinder. (A =  $2\pi rh + 2\pi r^2$ )

1)

2)

 $A = 138.23 \text{ m}^2$ 

 $A = 245.04 \text{ in}^2$ 