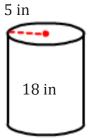

3)

4)

A=

A=

A=

5)

6)

A=

3)

4)

A= 81.68 mm<sup>2</sup>

 $A = 477.52 \text{ cm}^2$ 

5)

A= 163.36 ft<sup>2</sup>

6)

 $A = 722.57 \text{ in}^2$ 