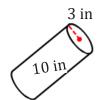

3)

4)

A=

A=

A=

5)

6)

A=

3)

4)

A= 81.68 mm<sup>2</sup>

 $A = 477.52 \text{ cm}^2$ 

5)

A= 163.36 ft<sup>2</sup>

6)

 $A = 722.57 \text{ in}^2$ 