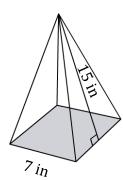

 $A = b^2 + 2bs$ 

3)

 $A = b^2 + 2bs$ 

4)

 $A = b^2 + 2bs$ 

5)

 $A = b^2 + 2bs$ 

6)

 $A = b^2 + 2bs$ 

$$A = 288 \text{ yd}^2$$

3)

 $A = b^2 + 2bs$ 

$$A = _{39 \text{ in}^2}$$

4)

 $A = b^2 + 2bs$ 

$$A = 125 \text{ cm}^2$$