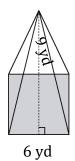

## Surface area of a Square Pyramid

Name:

Date:

Find the surface area of a square pyramid? (b=breadth, s=slant height).

1)



 $A = b^2 + 2bs$ 

$$A = 192 \text{ ft}^2$$

2)



 $A = b^2 + 2bs$ 

3)



 $A = b^2 + 2bs$ 

4)



 $A = b^2 + 2bs$ 

5)



 $A = b^2 + 2bs$ 

6)



 $A = b^2 + 2bs$ 

7)



 $A = b^2 + 2bs$ 

8)



 $A = b^2 + 2bs$ 

A =

## Surface area of a Square Pyramid

Name:\_\_\_\_\_

Date:\_\_\_\_\_

Find the surface area of a square pyramid? (b=breadth, s=slant height).

1)



 $A = b^2 + 2bs$ 

$$A = _{192} ft^{2}$$

2)



 $A = b^2 + 2bs$ 

$$A = 288 \text{ yd}^2$$

3)



 $A = b^2 + 2bs$ 

$$A = _{39 \text{ in}^2}$$

4)



 $A = b^2 + 2bs$ 

$$A = 125 \text{ cm}^2$$

5)



 $A = b^2 + 2bs$ 

6)



 $A = b^2 + 2bs$ 

$$A = _{259 \text{ in}^2}$$

7)



 $A = b^2 + 2bs$ 

$$A = 256 \text{ mm}^2$$

8)



$$A = 144 \text{ yd}^2$$

 $A = b^2 + 2bs$