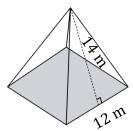

## Surface area of a Square Pyramid

Name:

Date:

Find the surface area of a square pyramid? (b=breadth, s=slant height).

1)

 $A = b^2 + 2bs$ 

$$A = 192 \text{ ft}^2$$

2)

## Surface area of a Square Pyramid

Name:\_\_\_\_\_

Date:\_\_\_\_\_

Find the surface area of a square pyramid? (b=breadth, s=slant height).

1)

 $A = b^2 + 2bs$ 

$$A = _{192} ft^{2}$$

2)