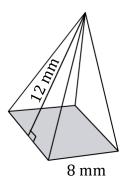

 $A = b^2 + 2bs$ 

7)

 $A = b^2 + 2bs$ 

8)

 $A = b^2 + 2bs$ 

A =

5)

 $A = b^2 + 2bs$ 

6)

 $A = b^2 + 2bs$ 

$$A = _{259 \text{ in}^2}$$

7)

 $A = b^2 + 2bs$ 

$$A = 256 \text{ mm}^2$$