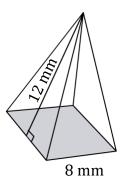

 $A = b^2 + 2bs$ 

7)

 $A = b^2 + 2bs$ 

8)

 $A = b^2 + 2bs$ 

A =

5)

 $A = b^2 + 2bs$ 

6)

 $A = b^2 + 2bs$ 

$$A = _{259 \text{ in}^2}$$

7)

 $A = b^2 + 2bs$ 

$$A = 256 \text{ mm}^2$$