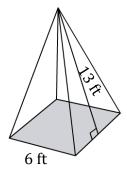

## Surface area of a Square Pyramid

Name:

Date:

Find the surface area of a square pyramid? (b=breadth, s=slant height).

1)

 $A = b^2 + 2bs$ 

$$A = 192 \text{ ft}^2$$

2)

## Surface area of a Square Pyramid

Name:\_\_\_\_\_

Date:\_\_\_\_\_

Find the surface area of a square pyramid? (b=breadth, s=slant height).

1)

 $A = b^2 + 2bs$ 

$$A = _{192} ft^{2}$$

2)