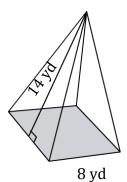

 $A = b^2 + 2bs$ 

$$A = 288 \text{ yd}^2$$

3)

 $A = b^2 + 2bs$ 

$$A = _{39 \text{ in}^2}$$

4)

 $A = b^2 + 2bs$ 

$$A = 125 \text{ cm}^2$$