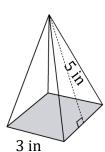

 $A = b^2 + 2bs$ 

$$A = 288 \text{ yd}^2$$

3)

 $A = b^2 + 2bs$ 

$$A = _{39 \text{ in}^2}$$

4)

 $A = b^2 + 2bs$ 

$$A = 125 \text{ cm}^2$$