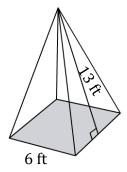

## Surface area of a Square Pyramid

Name:

Date:

Find the surface area of a square pyramid? (b=breadth, s=slant height).

1)

 $A = b^2 + 2bs$ 

$$A = 192 \text{ ft}^2$$

2)

## Surface area of a Square Pyramid

Name:\_\_\_\_\_

Date:\_\_\_\_\_

Find the surface area of a square pyramid? (b=breadth, s=slant height).

1)

 $A = b^2 + 2bs$ 

$$A = _{192} ft^{2}$$

2)