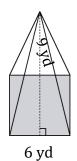

Name:

Date:

Find the surface area of a square pyramid? (b=breadth, s=slant height).

1)



 $A = b^2 + 2bs$ 

$$A = 192 \text{ ft}^2$$

2)



 $A = b^2 + 2bs$ 

3)



 $A = b^2 + 2bs$ 

4)



 $A = b^2 + 2bs$ 

5)



 $A = b^2 + 2bs$ 

6)



 $A = b^2 + 2bs$ 

7)



 $A = b^2 + 2bs$ 

8)



 $A = b^2 + 2bs$ 

A =

## Surface area of a Square Pyramid

Name:\_\_\_\_\_

Date:\_\_\_\_\_

Find the surface area of a square pyramid? (b=breadth, s=slant height).

1)



 $A = b^2 + 2bs$ 

$$A = _{192} ft^{2}$$

2)



 $A = b^2 + 2bs$ 

$$A = 288 \text{ yd}^2$$

3)



 $A = b^2 + 2bs$ 

$$A = _{39 \text{ in}^2}$$

4)



 $A = b^2 + 2bs$ 

$$A = 125 \text{ cm}^2$$

5)



 $A = b^2 + 2bs$ 

6)



 $A = b^2 + 2bs$ 

$$A = _{259 \text{ in}^2}$$

7)



 $A = b^2 + 2bs$ 

$$A = 256 \text{ mm}^2$$

8)



$$A = 144 \text{ yd}^2$$

 $A = b^2 + 2bs$