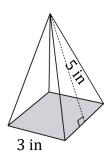

 $A = b^2 + 2bs$ 

$$A = 288 \text{ yd}^2$$

3)

 $A = b^2 + 2bs$ 

$$A = _{39 \text{ in}^2}$$

4)

 $A = b^2 + 2bs$ 

$$A = 125 \text{ cm}^2$$