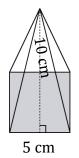

 $A = b^2 + 2bs$ 

$$A = 288 \text{ yd}^2$$

3)

 $A = b^2 + 2bs$ 

$$A = _{39 \text{ in}^2}$$

4)

 $A = b^2 + 2bs$ 

$$A = 125 \text{ cm}^2$$