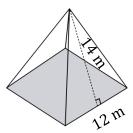

## Surface area of a Square Pyramid

Name:

Date:

Find the surface area of a square pyramid? (b=breadth, s=slant height).

1)

 $A = b^2 + 2bs$ 

$$A = 192 \text{ ft}^2$$

2)

## Surface area of a Square Pyramid

Name:\_\_\_\_\_

Date:\_\_\_\_\_

Find the surface area of a square pyramid? (b=breadth, s=slant height).

1)

 $A = b^2 + 2bs$ 

$$A = _{192} ft^{2}$$

2)