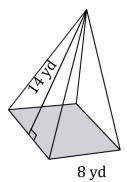

 $A = b^2 + 2bs$ 

$$A = 288 \text{ yd}^2$$

3)

 $A = b^2 + 2bs$ 

$$A = _{39 \text{ in}^2}$$

4)

 $A = b^2 + 2bs$ 

$$A = 125 \text{ cm}^2$$