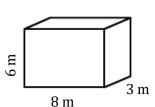

## Surface Area of a Rectangular Prism

| Name: | Date: |
|-------|-------|

Find the surface area of a rectangular prism in cm?

$$A = 2(wl+hl+hw)$$

$$A = 2(wl+hl+hw)$$

3) Find the surface area of a rectangular prism in m?

Find the surface area of a rectangular prism in m?

$$A = 2(wl+hl+hw)$$

 $A = 180m^2$ 

$$A = 2(wl+hl+hw)$$

$$l = 7cm$$

What is the surface area of a rectangular prism that is 3in wide, 12in tall and 6in long?