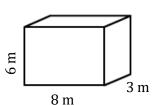

## Surface Area of a Rectangular Prism

| Name: | Date: |
|-------|-------|

Find the surface area of a rectangular prism in cm?

$$A = 2(wl+hl+hw)$$

$$A = 2(wl+hl+hw)$$

3) Find the surface area of a rectangular prism in m?

Find the surface area of a rectangular prism in m?

$$A = 2(wl+hl+hw)$$

 $A = 180m^2$ 

$$A = 2(wl+hl+hw)$$

$$l = 7cm$$

What is the surface area of a rectangular prism that is 3in wide, 12in tall and 6in long?