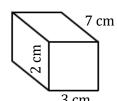

## Surface Area of a Rectangular Prism

| Name: | Date: |
|-------|-------|

Find the surface area of a rectangular prism in cm?

$$A = 2(wl+hl+hw)$$

$$A = 2(wl+hl+hw)$$

3) Find the surface area of a rectangular prism in m?

## Surface Area of a Rectangular Prism

| _     |     |
|-------|-----|
| Name: | te: |

Find the surface area of a rectangular prism in cm?

$$A = 2(wl+hl+hw)$$

 $A = 82 \text{cm}^2$ 

$$A = 2(wl+hl+hw)$$

$$L = 9cm$$