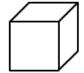

## Surface Area of a Rectangular Prism

| Name: | Date: |
|-------|-------|

Find the surface area of a rectangular prism in cm?

$$A = 2(wl+hl+hw)$$

$$A = 2(wl+hl+hw)$$

3) Find the surface area of a rectangular prism in m?

$$A = 2(wl+hl+hw)$$

$$A = 2(wl + hl + hw)$$