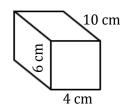

## Surface Area of a Rectangular Prism

| Name: | Date: |
|-------|-------|

Find the surface area of a rectangular prism in centimeter?

$$A = 2(wl+hl+hw)$$

$$A = 2(wl+hl+hw)$$

Find the surface area of a rectangular prism in meter?