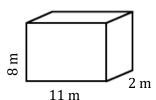

## Surface Area of a Rectangular Prism

| Name: | Date: |
|-------|-------|

Find the surface area of a rectangular prism in centimeter?

$$A = 2(wl+hl+hw)$$

$$A = 2(wl+hl+hw)$$

Find the surface area of a rectangular prism in meter?