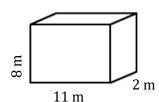

## Surface Area of a Rectangular Prism

| Name: | Date: |
|-------|-------|

Find the surface area of a rectangular prism in centimeter?

$$A = 2(wl+hl+hw)$$

$$A = 2(wl+hl+hw)$$

Find the surface area of a rectangular prism in meter?

## Surface Area of a Rectangular Prism

| Name: | Da | ate: |
|-------|----|------|
| Name  |    | atc  |

Find the surface area of a rectangular prism in centimeter?

$$A = 2(wl+hl+hw)$$

$$A = 248 \text{cm}^2$$