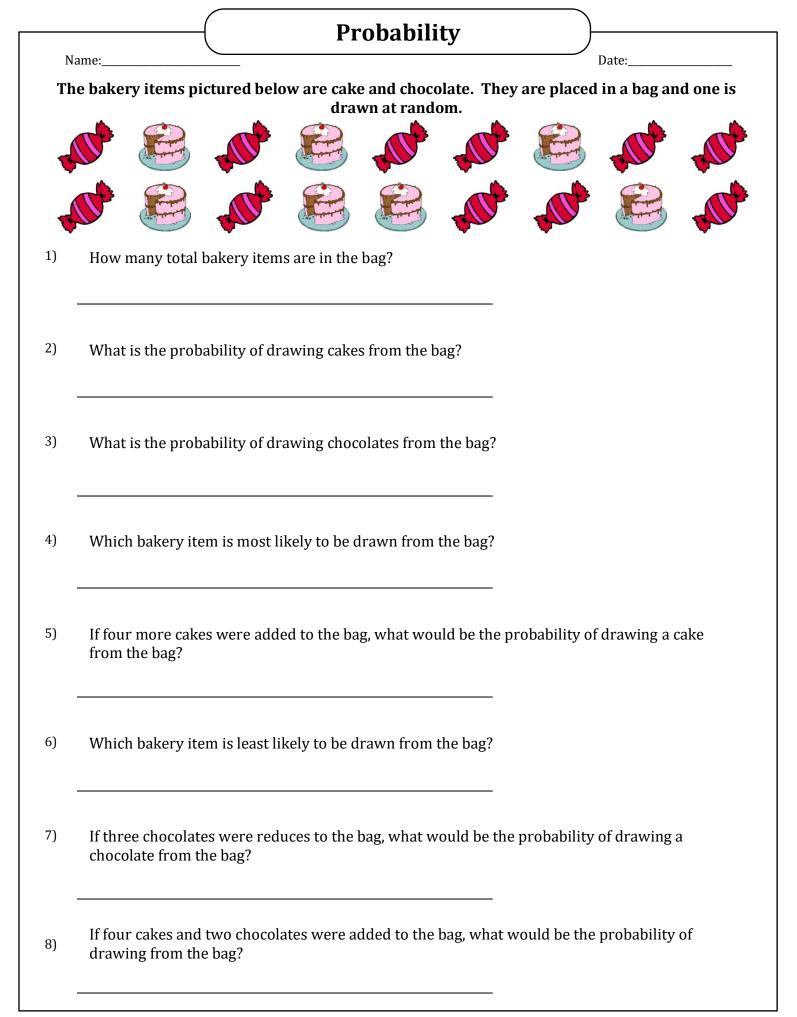

|                  | ( Probability )                                                                                                 |
|------------------|-----------------------------------------------------------------------------------------------------------------|
| Na               | ame: Date:                                                                                                      |
| Th               | e bakery items pictured below are cake and chocolate. They are placed in a bag and one is                       |
| drawn at random. |                                                                                                                 |
| -                |                                                                                                                 |
| -                |                                                                                                                 |
| 1)               | How many total bakery items are in the bag?                                                                     |
|                  | 18                                                                                                              |
|                  |                                                                                                                 |
| 2)               | What is the probability of drawing cakes from the bag?                                                          |
|                  | 7 out of 18                                                                                                     |
|                  |                                                                                                                 |
| 3)               | What is the probability of drawing chocolates from the bag?                                                     |
|                  | 11 out of 18                                                                                                    |
|                  |                                                                                                                 |
| 4)               | Which bakery item is most likely to be drawn from the bag?                                                      |
|                  | Chocolate                                                                                                       |
|                  |                                                                                                                 |
| 5)               | If four more cakes were added to the bag, what would be the probability of drawing a cake from the bag?         |
|                  | 11 out of 22                                                                                                    |
| 6)               | Which bakery item is least likely to be drawn from the bag?                                                     |
|                  | Cake                                                                                                            |
| 7)               | If three chocolates were reduces to the bag, what would be the probability of drawing a chocolate from the bag? |
|                  | 8 out of 15                                                                                                     |
| 8)               | If four cakes and two chocolates were added to the bag, what would be the probability of drawing from the bag?  |
|                  | 24 out of 24                                                                                                    |