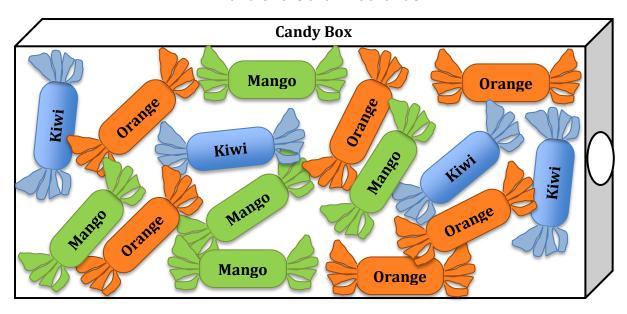

## **Probability**

|       | /     |
|-------|-------|
| Name: | Date: |

The candies pictured below are orange, kiwi and mango flavored. They are placed in a box and one is drawn at random.

| 1)         | How many      | total i | nieces | of candy  | zare i  | n the   | box? |
|------------|---------------|---------|--------|-----------|---------|---------|------|
| <b>1</b> ) | 110 W IIIuiiy | totai j | piccos | or carrag | y arc i | II CIIC | DOM. |

15

2) If you picked two piece of candy out of the box which flavour would you have the highest probability of selecting?

Orange

3) What is the probability of selecting a mango piece?

5 out of 15

4) What is the probability of selecting either a kiwi piece OR an orange piece?

10 out of 15

5) What is the probability of selecting a kiwi piece?

4 out of 15