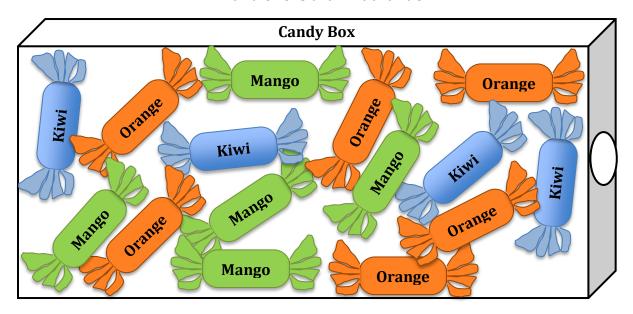

## **Probability**

| Name: | Date: |
|-------|-------|

The candies pictured below are orange, kiwi and mango flavored. They are placed in a box and one is drawn at random.

| 1)         | How many      | total i | nieces | of candy  | zare i  | n the   | box? |
|------------|---------------|---------|--------|-----------|---------|---------|------|
| <b>1</b> ) | 110 W IIIuiiy | totai j | piccos | or carrag | y arc i | II CIIC | DOM. |

15

- 2) If you picked two piece of candy out of the box which flavour would you have the highest probability of selecting?
- 3) What is the probability of selecting a mango piece?
- 4) What is the probability of selecting either a kiwi piece OR an orange piece?
- 5) What is the probability of selecting a kiwi piece?