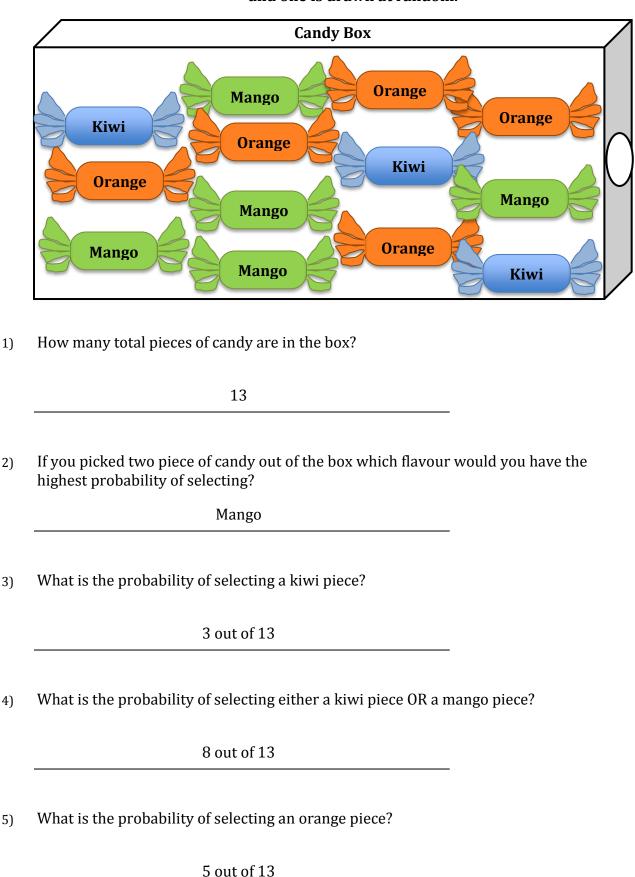

## Probability

Name:\_\_\_

Date:\_\_\_\_\_

The candies pictured below are orange, kiwi and mango flavored. They are placed in a box and one is drawn at random.

www.softschools.com