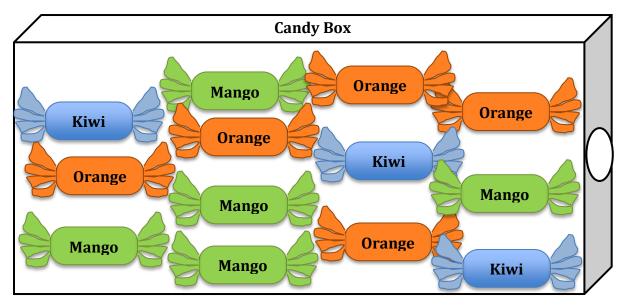

## Probability

Date:\_\_\_\_

The candies pictured below are orange, kiwi and mango flavored. They are placed in a box and one is drawn at random.

1) How many total pieces of candy are in the box?

Name:

- 2) If you picked two piece of candy out of the box which flavour would you have the highest probability of selecting?
- 3) What is the probability of selecting a kiwi piece?
- 4) What is the probability of selecting either a kiwi piece OR a mango piece?
- 5) What is the probability of selecting an orange piece?