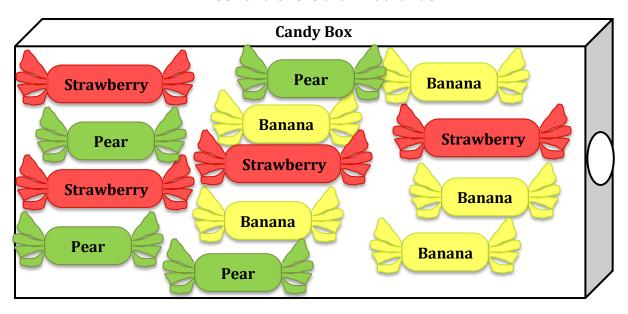

## **Probability**

| Name: | Date: |
|-------|-------|

The candies pictured below are banana, **strawberry** and pear flavored. They are placed in a box and one is drawn at random.

- 1) If you ate 2 banana pieces, 2 strawberry pieces and 3 pear pieces, which flavour would you have the highest probability of selecting next?
- 2) What is the probability of selecting either a pear piece OR a banana piece?
- 3) Your friend wants either a strawberry piece or a banana piece. If you picked a piece out randomly, which one would you have the highest probability of selecting?
- 4) What is the probability of selecting a pear piece?
- 5) How many total pieces of candy are in the box?

## **Probability**

| Name: | Date: |
|-------|-------|

The candies pictured below are banana, **strawberry** and pear flavored. They are placed in a box and one is drawn at random.

1) If you ate 2 banana pieces, 2 strawberry pieces and 3 pear pieces, which flavour would you have the highest probability of selecting next?

Banana

2) What is the probability of selecting either a pear piece OR a banana piece?

9 out of 13

3) Your friend wants either a strawberry piece or a banana piece. If you picked a piece out randomly, which one would you have the highest probability of selecting?

Banana

4) What is the probability of selecting a pear piece?

4 out of 13

5) How many total pieces of candy are in the box?

13