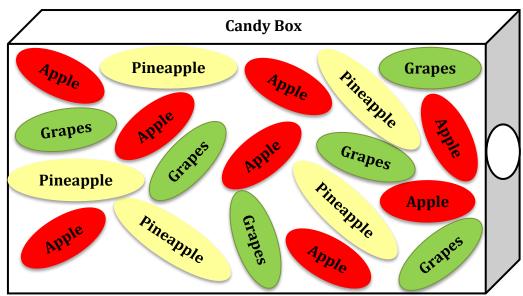

## Probability

Date:\_\_\_\_\_

The candies pictured below are apple, grapes and pineapple flavored. They are placed in a box and one is drawn at random.

- 1) If you picked a piece at random would you be more likely to select, a grapes piece or an apple piece?
- 2) What is the probability of selecting a pineapple piece?

Name:

- 3) How many total pieces of candy are in the box?
- 4) If you ate 1 apple pieces, 2 pineapple pieces and 4 grape pieces, which flavour would you have the highest probability of selecting next?
- 5) Which flavour has the lowest probability of being selected?