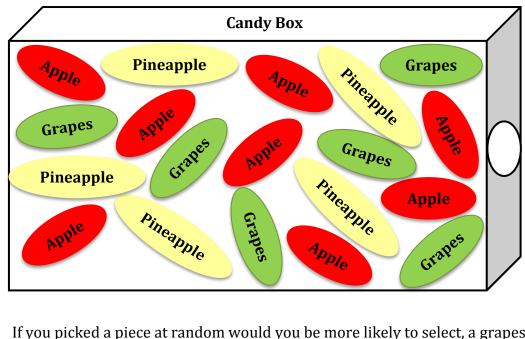

## Probability

Date:\_\_\_\_\_

The candies pictured below are apple, grapes and pineapple flavored. They are placed in a box and one is drawn at random.

1) If you picked a piece at random would you be more likely to select, a grapes piece or an apple piece?

Grape

2) What is the probability of selecting a pineapple piece?

Name:

- 5 out of 19
- 3) How many total pieces of candy are in the box?

19

4) If you ate 1 apple pieces, 2 pineapple pieces and 4 grape pieces, which flavour would you have the highest probability of selecting next?

Apple

5) Which flavour has the lowest probability of being selected?

Pineapple