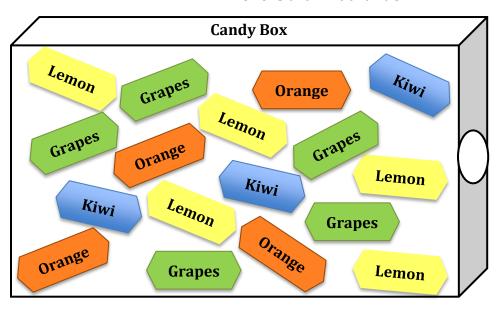

## **Probability**

|        | _ |
|--------|---|
| Name:  |   |
| manne: |   |

Date:\_\_\_\_

The candies pictured below are orange, grapes, kiwi and lemon. They are placed in a bag and one is drawn at random.

- 1) How many total pieces of candy are in the box?
- 2) Which flavour has the lowest probability of being selected?
- 3) What is the probability of selecting a grapes piece?
- 4) What is the probability of selecting an orange piece?
- 5) What is the probability of selecting a lemon piece?

## **Probability**

| Name:   |  |
|---------|--|
| maille. |  |

Date:

The candies pictured below are orange, grapes ,kiwi and lemon. They are placed in a bag and one is drawn at random.

1) How many total pieces of candy are in the box?

17

2) Which flavour has the lowest probability of being selected?

Kiwi

3) What is the probability of selecting a grapes piece?

5 out of 17

4) What is the probability of selecting an orange piece?

4 out of 17

5) What is the probability of selecting a lemon piece?

5 out of 17