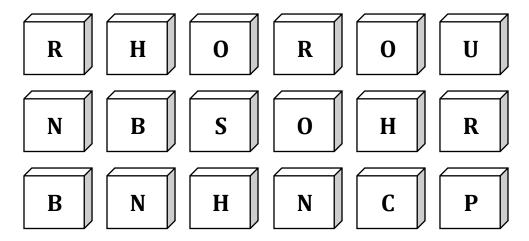

## **Probability**

| Name: | _ | Date: |
|-------|---|-------|

John had the letters tiles pictured below. They are placed in a box and one is drawn at random. Each time John draws one, he writes down the letter and places it back in the box.

- 1) What is the probability that John will draw the letter N from the bag?
- 2) What is the probability of John drawing a letters that **is not** found in the word SOUP?
- What is the probability that John will draw the letter R from the bag?
- 4) Is John more likely to draw a vowel or a consonant from the bag?
- 5) What is the probability of John drawing a letters that **is not** found in the word CORN?
- 6) What is the probability of John drawing one of the letters found in the word HORN?

|    | Probability                                                                                                                                                                        |
|----|------------------------------------------------------------------------------------------------------------------------------------------------------------------------------------|
|    | Name:                                                                                                                                                                              |
|    | John had the letters tiles pictured below. They are placed in a box and one is drawn at random. Each time John draws one, he writes down the letter and places it back in the box. |
|    | R H O R O U                                                                                                                                                                        |
|    | N B S O H R                                                                                                                                                                        |
|    | B N H N C P                                                                                                                                                                        |
| 1) | What is the probability that John will draw the letter N from the bag?                                                                                                             |
|    | 3 out of 18                                                                                                                                                                        |
| 2) | What is the probability of John drawing a letters that <b>is not</b> found in the word SOUP?                                                                                       |
|    | 12 out of 18                                                                                                                                                                       |
| 3) | What is the probability that John will draw the letter R from the bag?                                                                                                             |
|    | 3 out of 18                                                                                                                                                                        |
| 4) | Is John more likely to draw a vowel or a consonant from the bag?                                                                                                                   |
|    | Consonant                                                                                                                                                                          |
| 5) | What is the probability of John drawing a letters that <b>is not</b> found in the word CORN?                                                                                       |
|    | 8 out of 18                                                                                                                                                                        |
| 6) | What is the probability of John drawing one of the letters found in the word HORN?                                                                                                 |