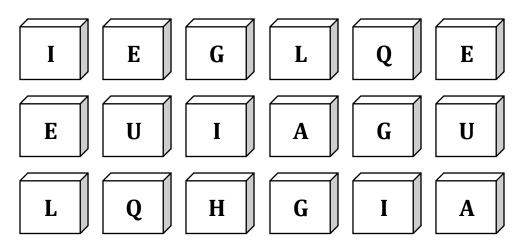

## Probability

Date:\_\_\_

Oliver had the letters tiles pictured below. They are placed in a box and one is drawn at random. Each time Oliver draws one, he writes down the letter and places it back in the box.

1) What is the probability that Oliver will draw a consonant from the bag?

Name:\_\_

2) What is the probability that Oliver will draw the letter Q from the bag?

3) What is the probability of Oliver drawing one of the letters found in the word QUAIL?

4) What is the probability of Oliver drawing a letter that **is not** found in the word EIGHT?

5) What is the probability that Oliver will draw the letter G from the bag?

6) What is the probability that Oliver will draw the letter L from the bag?