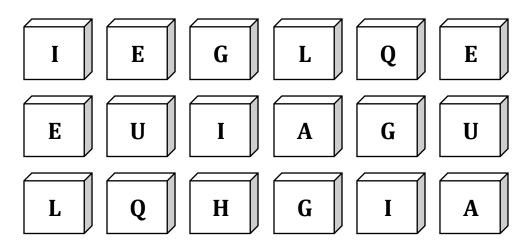

## Probability

Date:\_\_

Oliver had the letters tiles pictured below. They are placed in a box and one is drawn at random. Each time Oliver draws one, he writes down the letter and places it back in the box.

1) What is the probability that Oliver will draw a consonant from the bag?

8 out of 18

Name:

2) What is the probability that Oliver will draw the letter Q from the bag?

2 out of 18

3) What is the probability of Oliver drawing one of the letters found in the word QUAIL?

11 out of 18

4) What is the probability of Oliver drawing a letter that **is not** found in the word EIGHT?

8 out of 18

5) What is the probability that Oliver will draw the letter G from the bag?

3 out of 18

6) What is the probability that Oliver will draw the letter L from the bag?

2 out of 18