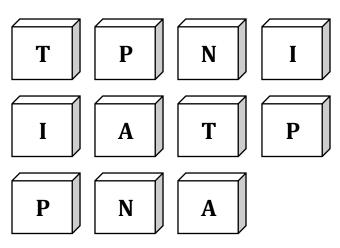

## Probability

Date:\_\_

Tyler had the letters tiles pictured below. They are placed in a box and one is drawn at random. Each time Tyler draws one, he writes down the letter and places it back in the box.

1) What is the probability that Tyler will draw the letter A from the bag?

2 out of 11

Name:

2) What is the probability that Tyler will draw a vowel from the bag?

4 out of 11

3) What is the probability of Tyler drawing one of the letters found in the word ANT?

6 out of 11

4) What is the probability of Tyler drawing one of the letters found in the word PAINT?

11 out of 11

5) Is Tyler more likely to draw a vowel or a consonant from the bag?

Consonant

6) What is the probability of Tyler drawing one of the letters found in the word TAP?

7 out of 11