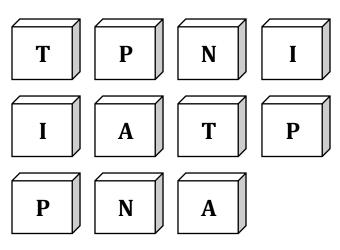

## Probability

Date:

Tyler had the letters tiles pictured below. They are placed in a box and one is drawn at random. Each time Tyler draws one, he writes down the letter and places it back in the box.

1) What is the probability that Tyler will draw the letter A from the bag?

Name:

2) What is the probability that Tyler will draw a vowel from the bag?

3) What is the probability of Tyler drawing one of the letters found in the word ANT?

4) What is the probability of Tyler drawing one of the letters found in the word PAINT?

5) Is Tyler more likely to draw a vowel or a consonant from the bag?

6) What is the probability of Tyler drawing one of the letters found in the word TAP?