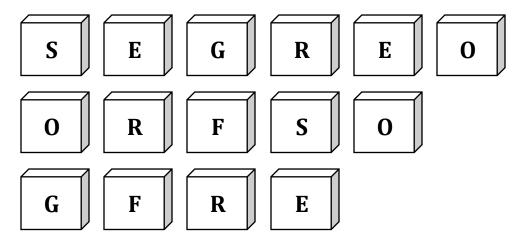

## **Probability**

| `     | <u> </u> | • |       |
|-------|----------|---|-------|
| Name: |          |   | Date: |

Austin had the letters tiles pictured below. They are placed in a box and one is drawn at random. Each time Austin draws one, he writes down the letter and places it back in the box.

- 1) What is the probability of Austin drawing one of the letters found in the word ROSE?
- 2) What is the probability that Austin will draw a vowel from the bag?
- 3) What is the probability of Austin drawing one of the letters found in the word FROG?
- 4) What is the probability that Austin will draw a consonant from the bag?
- 5) What is the probability that Austin will draw the letter R from the bag?
- 6) What is the probability that Austin will draw the letter E from the bag?

## **Probability**

| N  | Name: Date:                                                                                                                                                                           |  |  |  |  |
|----|---------------------------------------------------------------------------------------------------------------------------------------------------------------------------------------|--|--|--|--|
| ra | Austin had the letters tiles pictured below. They are placed in a box and one is drawn at andom. Each time Austin draws one, he writes down the letter and places it back in the box. |  |  |  |  |
|    | S E G R E O                                                                                                                                                                           |  |  |  |  |
|    |                                                                                                                                                                                       |  |  |  |  |
|    |                                                                                                                                                                                       |  |  |  |  |
| 1) | What is the probability of Austin drawing one of the letters found in the word ROSE?                                                                                                  |  |  |  |  |
|    | 11 out of 15                                                                                                                                                                          |  |  |  |  |
| 2) | What is the probability that Austin will draw a vowel from the bag?                                                                                                                   |  |  |  |  |
|    | 6 out of 15                                                                                                                                                                           |  |  |  |  |
| 3) | What is the probability of Austin drawing one of the letters found in the word FROG?                                                                                                  |  |  |  |  |
|    | 10 out of 15                                                                                                                                                                          |  |  |  |  |
| 4) | What is the probability that Austin will draw a consonant from the bag?                                                                                                               |  |  |  |  |
|    | 9 out of 15                                                                                                                                                                           |  |  |  |  |
| 5) | What is the probability that Austin will draw the letter R from the bag?                                                                                                              |  |  |  |  |
|    | 3 out of 15                                                                                                                                                                           |  |  |  |  |
| 6) | What is the probability that Austin will draw the letter E from the bag?                                                                                                              |  |  |  |  |
|    | 3 out of 15                                                                                                                                                                           |  |  |  |  |