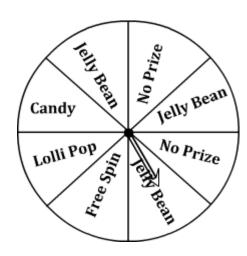

## **Probability**

| Name: |  |
|-------|--|

Date:\_\_\_\_\_

The prize wheel probability.

1) If you spin the wheel, what is the probability that the arrow will point to "Jelly Bean"?

3 out of 8

2) What is the probability that the arrow will point to "No Prize"?

2 out of 8

3) What is the probability of the spinner landing on "Candy"?

1 out of 8

4) If you spin the wheel, which item is it most likely to point to?

Jelly Bean

5) What is the probability that the arrow will point to "Lollipop"?

1 out of 8