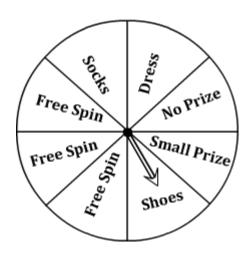

## **Probability**

| Name: |  |
|-------|--|
| name. |  |

Date:\_\_\_\_\_

The prize wheel probability.

- 1) If you spin the wheel, what is the probability that the arrow will point to "Shoes"?
- 2) What is the probability that the arrow will point to "Socks"?
- 3) What is the probability that the arrow will point to "Small Prize"?
  - \_\_\_\_
- 4) What is the probability of the spinner landing on "Dress"?
  - \_\_\_\_
- 5) What is the probability that the arrow will point to "Free Spin"?
  - \_\_\_\_

## **Probability**

| Name: |  |
|-------|--|

Date:\_\_\_\_\_

The prize wheel probability.

1) If you spin the wheel, what is the probability that the arrow will point to "Shoes"?

1 out of 8

2) What is the probability that the arrow will point to "Socks"?

1 out of 8

3) What is the probability that the arrow will point to "Small Prize"?

1 out of 8

4) What is the probability of the spinner landing on "Dress"?

1 out of 8

5) What is the probability that the arrow will point to "Free Spin"?

3 out of 8