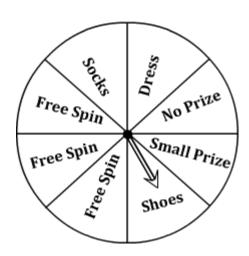

## **Probability**

| Name: |  |
|-------|--|
| name. |  |

Date:\_\_\_\_\_

The prize wheel probability.

- 1) If you spin the wheel, what is the probability that the arrow will point to "Shoes"?
- 2) What is the probability that the arrow will point to "Socks"?
- 3) What is the probability that the arrow will point to "Small Prize"?
  - \_\_\_\_
- 4) What is the probability of the spinner landing on "Dress"?
  - \_\_\_\_
- 5) What is the probability that the arrow will point to "Free Spin"?
  - \_\_\_\_

## **Probability**

| Name: |  |
|-------|--|

Date:\_\_\_\_\_

The prize wheel probability.

1) If you spin the wheel, what is the probability that the arrow will point to "Shoes"?

1 out of 8

2) What is the probability that the arrow will point to "Socks"?

1 out of 8

3) What is the probability that the arrow will point to "Small Prize"?

1 out of 8

4) What is the probability of the spinner landing on "Dress"?

1 out of 8

5) What is the probability that the arrow will point to "Free Spin"?

3 out of 8