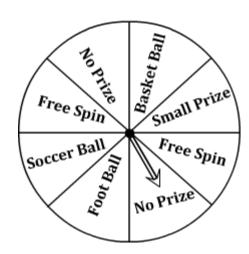

## **Probability**

| Name: |  |
|-------|--|

Date:\_\_\_\_\_

The prize wheel probability.

1) If you spin the wheel, what is the probability that the arrow will point to "Free Spin"?

2 out of 8

2) What is the probability of the spinner landing on "Basket Ball"?

1 out of 8

3) What is the probability that the arrow will point to "No Prize"?

2 out of 8

4) What is the probability that the arrow will point to "Soccer Ball"?

1 out of 8

5) What is the probability that the arrow will point to "Foot Ball"?

1 out of 8