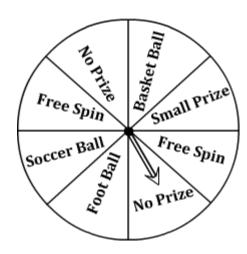

## **Probability**

|      | \ | <i>y</i> |
|------|---|----------|
|      |   |          |
|      |   |          |
| Namo |   |          |

Date:\_\_\_\_\_

The prize wheel probability.

- 1) If you spin the wheel, what is the probability that the arrow will point to "Free Spin"?
- 2) What is the probability of the spinner landing on "Basket Ball"?
- 3) What is the probability that the arrow will point to "No Prize"?
- 4) What is the probability that the arrow will point to "Soccer Ball"?
- 5) What is the probability that the arrow will point to "Foot Ball"?

\_\_\_\_