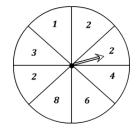

### **Spinning Probability**

1) What is the probability of the spinner landing on a number 4?

2) What is the probability of spinning on a number 1 or 3? What is the probability of **not** 

spinning on a number 2?

2 out of 6

2 out of 8

3 out of 4

What is the probability of the spinner landing on a number 5 or 3?

3 out of 6

What is the probability of the 5) spinner landing on a number 6?

1 out of 4

What is the probability of the spinner **not** landing on a number 2?

5 out of 8