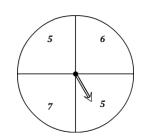

### **Spinning Probability**

What is the probability of the spinner landing on a number 4?

3) What is the probability of **not** spinning on a number 2?

2 out of 6

4 3

4) What is the probability of the spinner landing on a number 5 or 3?

6) What is the probability of the spinner **not** landing on a number 2?