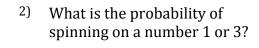

### **Spinning Probability**

1) What is the probability of the spinner landing on a number 4?

2) What is the probability of spinning on a number 1 or 3? What is the probability of **not** 

spinning on a number 2?

2 out of 6

2 out of 8

3 out of 4

What is the probability of the spinner landing on a number 5 or 3?

3 out of 6

What is the probability of the 5) spinner landing on a number 6?

1 out of 4

What is the probability of the spinner **not** landing on a number 2?