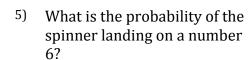

2 out of 6

2 out of 8

3 out of 4

What is the probability of the spinner landing on a number 5 or 3?

3 out of 6

What is the probability of the 5) spinner landing on a number 6?

1 out of 4

What is the probability of the spinner **not** landing on a number 2?