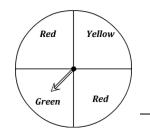

### **Spinning Probability**

What is the probability of the spinner landing on a number 4?

3) What is the probability of **not** spinning on a number 2?

2 out of 6

4 3

4) What is the probability of the spinner landing on a number 5 or 3?

6) What is the probability of the spinner **not** landing on a number 2?