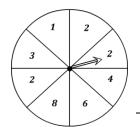

2 out of 6

2 out of 8

3 out of 4

What is the probability of the spinner landing on a number 5 or 3?

3 out of 6

What is the probability of the 5) spinner landing on a number 6?

1 out of 4

What is the probability of the spinner **not** landing on a number 2?

5 out of 8