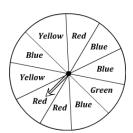

### **Spinning Probability**

1) What is the probability of the spinner landing on blue or yellow?

2) What is the probability of **not** spinning blue?

3) What is the probability of the spinner landing on green?

6 out of 10

Red Green
Blue

Blue

Red

4) What is the probability of spinning yellow or red?

5) What is the probability of the spinner landing on a primary colour?

6) What is the probability of the spinner **not** landing on a Green?