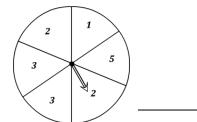

### **Spinning Probability**

What is the probability of the spinner landing on a number 4?

3) What is the probability of **not** spinning on a number 2?

2 out of 6

4 3

4) What is the probability of the spinner landing on a number 5 or 3?

6) What is the probability of the spinner **not** landing on a number 2?