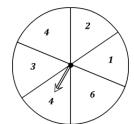

2 out of 6

2 out of 8

3 out of 4

What is the probability of the spinner landing on a number 5 or 3?

3 out of 6

What is the probability of the 5) spinner landing on a number 6?

1 out of 4

What is the probability of the spinner **not** landing on a number 2?

5 out of 8