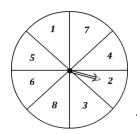

### **Spinning Probability**

1) What is the probability of the spinner landing on a number 4?

2) What is the probability of spinning on a number 1 or 3? What is the probability of **not** 

spinning on a number 2?

2 out of 6

2 out of 8

3 out of 4

What is the probability of the spinner landing on a number 5 or 3?

3 out of 6

What is the probability of the 5) spinner landing on a number 6?

1 out of 4

What is the probability of the spinner **not** landing on a number 2?

5 out of 8