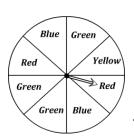

### **Spinning Probability**

1) What is the probability of the spinner landing on blue or vellow?

6 out of 10

2) What is the probability of **not** spinning blue?

4 out of 8

What is the probability of the 3) spinner landing on green?

1 out of 6

What is the probability of spinning yellow or red?

3 out of 4

What is the probability of the spinner landing on a primary colour?

7 out of 10

6) What is the probability of the spinner **not** landing on a Green?