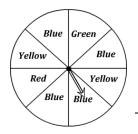

### **Spinning Probability**

1) What is the probability of the spinner landing on blue or vellow?

6 out of 10

2) What is the probability of **not** spinning blue?

4 out of 8

What is the probability of the 3) spinner landing on green?

1 out of 6

What is the probability of spinning yellow or red?

3 out of 4

What is the probability of the spinner landing on a primary colour?

7 out of 10

6) What is the probability of the spinner **not** landing on a Green?

3 out of 8