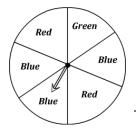

### **Spinning Probability**

1) What is the probability of the spinner landing on blue or yellow?

2) What is the probability of **not** spinning blue?

3) What is the probability of the spinner landing on green?

6 out of 10

Red Green
Blue

Blue

Red

4) What is the probability of spinning yellow or red?

5) What is the probability of the spinner landing on a primary colour?

6) What is the probability of the spinner **not** landing on a Green?