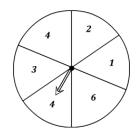

### **Spinning Probability**

What is the probability of the spinner landing on a number 4?

3) What is the probability of **not** spinning on a number 2?

2 out of 6

4 3

4) What is the probability of the spinner landing on a number 5 or 3?

6) What is the probability of the spinner **not** landing on a number 2?