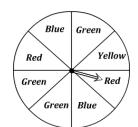

### **Spinning Probability**

1) What is the probability of the spinner landing on blue or vellow?

6 out of 10

2) What is the probability of **not** spinning blue?

4 out of 8

What is the probability of the 3) spinner landing on green?

1 out of 6

What is the probability of spinning yellow or red?

3 out of 4

What is the probability of the spinner landing on a primary colour?

7 out of 10

6) What is the probability of the spinner **not** landing on a Green?

3 out of 8