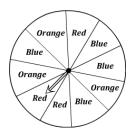

What is the probability of spinning on a number 1 or 3? What is the probability of **not** 

spinning on a number 2?



2 out of 6



2 out of 8



3 out of 4

What is the probability of the spinner landing on a number 5 or 3?



3 out of 6

What is the probability of the 5) spinner landing on a number 6?



1 out of 4

What is the probability of the spinner **not** landing on a number 2?



5 out of 8

### **Spinning Probability**

1) What is the probability of the spinner landing on blue or vellow?



6 out of 10

2) What is the probability of **not** spinning blue?



4 out of 8

What is the probability of the 3) spinner landing on green?



1 out of 6

What is the probability of spinning yellow or red?



3 out of 4

What is the probability of the spinner landing on a primary colour?



7 out of 10

6) What is the probability of the spinner **not** landing on a Green?



3 out of 8