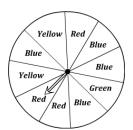

### **Spinning Probability**

1) What is the probability of the spinner landing on blue or yellow?

2) What is the probability of **not** spinning blue?

3) What is the probability of the spinner landing on green?

6 out of 10

Red Green
Blue

Blue

Red

4) What is the probability of spinning yellow or red?

5) What is the probability of the spinner landing on a primary colour?

6) What is the probability of the spinner **not** landing on a Green?