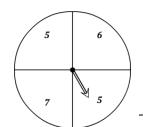

### **Spinning Probability**

1) What is the probability of the spinner landing on a number 4?

2) What is the probability of spinning on a number 1 or 3? What is the probability of **not** 

spinning on a number 2?

2 out of 6

2 out of 8

3 out of 4

What is the probability of the spinner landing on a number 5 or 3?

3 out of 6

What is the probability of the 5) spinner landing on a number 6?

1 out of 4

What is the probability of the spinner **not** landing on a number 2?