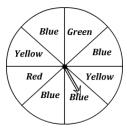

### **Spinning Probability**

1) What is the probability of the spinner landing on blue or yellow?

2) What is the probability of **not** spinning blue?

3) What is the probability of the spinner landing on green?

6 out of 10

Red Green
Blue

Blue

Red

4) What is the probability of spinning yellow or red?

5) What is the probability of the spinner landing on a primary colour?

6) What is the probability of the spinner **not** landing on a Green?