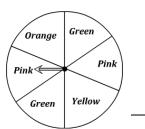

### **Spinning Probability**

1) What is the probability of the spinner **not** landing on orange?

2) What is the probability of the spinner landing on pink or yellow?

3) What is the probability of the spinner **not** landing on a primary colour?

4) What is the probability of spinning green or orange?

5) What is the probability of the spinner landing on a primary colour?

6) What is the probability of spinning blue?

### **Spinning Probability**

1) What is the probability of the spinner **not** landing on orange?

5 out of 6

What is the probability of the 2) spinner landing on pink or vellow?

3 out of 10

What is the probability of the 3) spinner **not** landing on a primary colour?

1 out of 6

4) What is the probability of spinning green or orange?

4 out of 8

What is the probability of the spinner landing on a primary colour?

1 out of 4

6) What is the probability of spinning blue?

2 out of 8