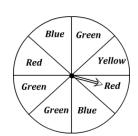

### **Spinning Probability**

1) What is the probability of the spinner **not** landing on orange?

2) What is the probability of the spinner landing on pink or yellow?

3) What is the probability of the spinner **not** landing on a primary colour?

4) What is the probability of spinning green or orange?

5) What is the probability of the spinner landing on a primary colour?

6) What is the probability of spinning blue?

### **Spinning Probability**

1) What is the probability of the spinner **not** landing on orange?

5 out of 6

What is the probability of the 2) spinner landing on pink or vellow?

3 out of 10

What is the probability of the 3) spinner **not** landing on a primary colour?

1 out of 6

4) What is the probability of spinning green or orange?

4 out of 8

What is the probability of the spinner landing on a primary colour?

1 out of 4

6) What is the probability of spinning blue?

2 out of 8