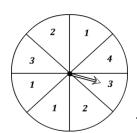

### **Spinning Probability**

1) What is the probability of **not** spinning on a number 4?

2) What is the probability of the spinner landing on a number 2?

What is the probability of the spinner **not** landing on a number 7?

4) What is the probability of the spinner landing on a number 1 or 9?

5) What is the probability of spinning on a number 3 or 2?

6) What is the probability of spinning on a number 6?

### **Spinning Probability**

- 1) What is the probability of **not** spinning on a number 4?
- What is the probability of the spinner landing on a number 2?

What is the probability of the spinner **not** landing on a number 7?

7 out of 8

3 out of 6

4 out of 6

- What is the probability of the spinner landing on a number 1 or 9?
- What is the probability of 5) spinning on a number 3 or 2?
- What is the probability of spinning on a number 6?

3 out of 4

4 out of 8

3 out of 8