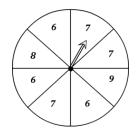

### **Spinning Probability**

1) What is the probability of **not** spinning on a number 4?

2) What is the probability of the spinner landing on a number 2?

What is the probability of the spinner **not** landing on a number 7?

4) What is the probability of the spinner landing on a number 1 or 9?

5) What is the probability of spinning on a number 3 or 2?

6) What is the probability of spinning on a number 6?

### **Spinning Probability**

- 1) What is the probability of **not** spinning on a number 4?
- What is the probability of the spinner landing on a number 2?

What is the probability of the spinner **not** landing on a number 7?

7 out of 8

3 out of 6

4 out of 6

- What is the probability of the spinner landing on a number 1 or 9?
- What is the probability of 5) spinning on a number 3 or 2?
- What is the probability of spinning on a number 6?

3 out of 4

4 out of 8

3 out of 8