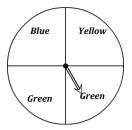

### **Spinning Probability**

1) What is the probability of **not** spinning on a number 4?

2) What is the probability of the spinner landing on a number 2?

What is the probability of the spinner **not** landing on a number 7?

4) What is the probability of the spinner landing on a number 1 or 9?

5) What is the probability of spinning on a number 3 or 2?

6) What is the probability of spinning on a number 6?

### **Spinning Probability**

- 1) What is the probability of **not** spinning on a number 4?
- What is the probability of the spinner landing on a number 2?

What is the probability of the spinner **not** landing on a number 7?

7 out of 8

3 out of 6

4 out of 6

- What is the probability of the spinner landing on a number 1 or 9?
- What is the probability of 5) spinning on a number 3 or 2?
- What is the probability of spinning on a number 6?

3 out of 4

4 out of 8

3 out of 8