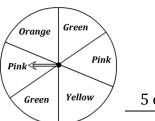

### **Spinning Probability**

1) What is the probability of the spinner **not** landing on orange?

2) What is the probability of the spinner landing on pink or yellow?

3) What is the probability of the spinner **not** landing on a primary colour?

4) What is the probability of spinning green or orange?

5) What is the probability of the spinner landing on a primary colour?

6) What is the probability of spinning blue?

### **Spinning Probability**

1) What is the probability of the spinner **not** landing on orange?

5 out of 6

What is the probability of the 2) spinner landing on pink or vellow?

3 out of 10

What is the probability of the 3) spinner **not** landing on a primary colour?

1 out of 6

4) What is the probability of spinning green or orange?

4 out of 8

What is the probability of the spinner landing on a primary colour?

1 out of 4

6) What is the probability of spinning blue?

2 out of 8