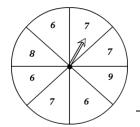

### **Spinning Probability**

1) What is the probability of **not** spinning on a number 4?

2) What is the probability of the spinner landing on a number 2?

What is the probability of the spinner **not** landing on a number 7?

4) What is the probability of the spinner landing on a number 1 or 9?

5) What is the probability of spinning on a number 3 or 2?

6) What is the probability of spinning on a number 6?

### **Spinning Probability**

- 1) What is the probability of **not** spinning on a number 4?
- What is the probability of the spinner landing on a number 2?

What is the probability of the spinner **not** landing on a number 7?

7 out of 8

3 out of 6

4 out of 6

- What is the probability of the spinner landing on a number 1 or 9?
- What is the probability of 5) spinning on a number 3 or 2?
- What is the probability of spinning on a number 6?

3 out of 4

4 out of 8

3 out of 8