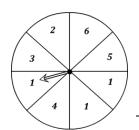

### **Spinning Probability**

1) What is the probability of **not** spinning on a number 4?

2) What is the probability of the spinner landing on a number 2?

What is the probability of the spinner **not** landing on a number 7?

4) What is the probability of the spinner landing on a number 1 or 9?

5) What is the probability of spinning on a number 3 or 2?

6) What is the probability of spinning on a number 6?

7 out of 8

3 out of 6

4 out of 6

- What is the probability of the spinner landing on a number 1 or 9?
- What is the probability of 5) spinning on a number 3 or 2?
- What is the probability of spinning on a number 6?

3 out of 4

4 out of 8

3 out of 8