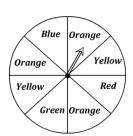

### **Spinning Probability**

1) What is the probability of the spinner **not** landing on orange?

2) What is the probability of the spinner landing on pink or yellow?

3) What is the probability of the spinner **not** landing on a primary colour?

4) What is the probability of spinning green or orange?

5) What is the probability of the spinner landing on a primary colour?

6) What is the probability of spinning blue?

### **Spinning Probability**

1) What is the probability of the spinner **not** landing on orange?

5 out of 6

What is the probability of the 2) spinner landing on pink or vellow?

3 out of 10

What is the probability of the 3) spinner **not** landing on a primary colour?

1 out of 6

4) What is the probability of spinning green or orange?

4 out of 8

What is the probability of the spinner landing on a primary colour?

1 out of 4

6) What is the probability of spinning blue?

2 out of 8