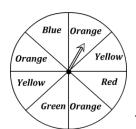

### **Spinning Probability**

1) What is the probability of the spinner **not** landing on orange?

2) What is the probability of the spinner landing on pink or yellow?

3) What is the probability of the spinner **not** landing on a primary colour?

4) What is the probability of spinning green or orange?

5) What is the probability of the spinner landing on a primary colour?

6) What is the probability of spinning blue?

### **Spinning Probability**

1) What is the probability of the spinner **not** landing on orange?

5 out of 6

What is the probability of the 2) spinner landing on pink or vellow?

3 out of 10

What is the probability of the 3) spinner **not** landing on a primary colour?

1 out of 6

4) What is the probability of spinning green or orange?

4 out of 8

What is the probability of the spinner landing on a primary colour?

1 out of 4

6) What is the probability of spinning blue?

2 out of 8