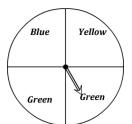

### **Spinning Probability**

1) What is the probability of **not** spinning on a number 4?

2) What is the probability of the spinner landing on a number 2?

What is the probability of the spinner **not** landing on a number 7?

4) What is the probability of the spinner landing on a number 1 or 9?

5) What is the probability of spinning on a number 3 or 2?

6) What is the probability of spinning on a number 6?

### **Spinning Probability**

- 1) What is the probability of **not** spinning on a number 4?
- What is the probability of the spinner landing on a number 2?

What is the probability of the spinner **not** landing on a number 7?

7 out of 8

3 out of 6

4 out of 6

- What is the probability of the spinner landing on a number 1 or 9?
- What is the probability of 5) spinning on a number 3 or 2?
- What is the probability of spinning on a number 6?

3 out of 4

4 out of 8

3 out of 8