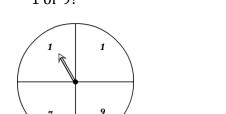

### **Spinning Probability**

- 1) What is the probability of **not** spinning on a number 4?
- What is the probability of the spinner landing on a number 2?

What is the probability of the spinner **not** landing on a number 7?

7 out of 8

3 out of 6

4 out of 6

- What is the probability of the spinner landing on a number 1 or 9?
- What is the probability of 5) spinning on a number 3 or 2?
- What is the probability of spinning on a number 6?