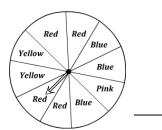

### **Spinning Probability**

1) What is the probability of the spinner **not** landing on orange?

2) What is the probability of the spinner landing on pink or yellow?

3) What is the probability of the spinner **not** landing on a primary colour?

4) What is the probability of spinning green or orange?

5) What is the probability of the spinner landing on a primary colour?

6) What is the probability of spinning blue?

### **Spinning Probability**

1) What is the probability of the spinner **not** landing on orange?

5 out of 6

What is the probability of the 2) spinner landing on pink or vellow?

3 out of 10

What is the probability of the 3) spinner **not** landing on a primary colour?

1 out of 6

4) What is the probability of spinning green or orange?

4 out of 8

What is the probability of the spinner landing on a primary colour?

1 out of 4

6) What is the probability of spinning blue?

2 out of 8