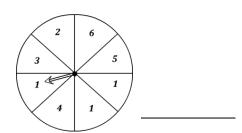

### **Spinning Probability**

1) What is the probability of **not** spinning on a number 4?

2) What is the probability of the spinner landing on a number 2?

What is the probability of the spinner **not** landing on a number 7?

4) What is the probability of the spinner landing on a number 1 or 9?

5) What is the probability of spinning on a number 3 or 2?

6) What is the probability of spinning on a number 6?