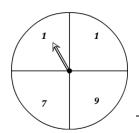

### **Spinning Probability**

- 1) What is the probability of **not** spinning on a number 4?
- What is the probability of the spinner landing on a number 2?

What is the probability of the spinner **not** landing on a number 7?

7 out of 8

3 out of 6

4 out of 6

- What is the probability of the spinner landing on a number 1 or 9?
- What is the probability of 5) spinning on a number 3 or 2?
- What is the probability of spinning on a number 6?

3 out of 4

4 out of 8

3 out of 8