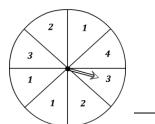

### **Spinning Probability**

1) What is the probability of **not** spinning on a number 4?

2) What is the probability of the spinner landing on a number 2?

What is the probability of the spinner **not** landing on a number 7?

4) What is the probability of the spinner landing on a number 1 or 9?

5) What is the probability of spinning on a number 3 or 2?

6) What is the probability of spinning on a number 6?

### **Spinning Probability**

- 1) What is the probability of **not** spinning on a number 4?
- What is the probability of the spinner landing on a number 2?

What is the probability of the spinner **not** landing on a number 7?

7 out of 8

3 out of 6

4 out of 6

- What is the probability of the spinner landing on a number 1 or 9?
- What is the probability of 5) spinning on a number 3 or 2?
- What is the probability of spinning on a number 6?

3 out of 4

4 out of 8

3 out of 8