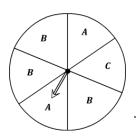

### **Spinning Probability**

- 1) What is the probability of the spinner landing on a letter B?
- 2) What is the probability of spinning on a letter A or B?
- What is the probability of **not** spinning on a letter C?

B C B

- 4) What is the probability of the spinner landing on a letter C or D?
- 5) What is the probability of the spinner landing on a letter C?
- 6) What is the probability of the spinner **not** landing on a letter B?