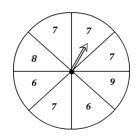

## **Spinning Probability**

- 1) What is the probability of **not** spinning on a number 3?
- 2) What is the probability of spinning on a number 8?
- What is the probability of the spinner landing on a number 2?

5 out of 8

1 out of 6

1 out of 4

What is the probability of the spinner landing on a number 6 or 7?

5 out of 8

5) What is the probability of the spinner not landing on a number 7?

3 out of 4

6) What is the probability of spinning on a number 8 or 9?