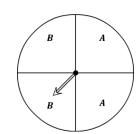

### **Spinning Probability**

- 1) What is the probability of the spinner landing on a letter B?
- 2) What is the probability of spinning on a letter A or B?
- What is the probability of **not** spinning on a letter C?

2 out of 8

3 out of 8

4 out of 4

5 out of 6

- What is the probability of the spinner landing on a letter C or D?
- What is the probability of the 5) spinner landing on a letter C?
- What is the probability of the spinner **not** landing on a letter B?