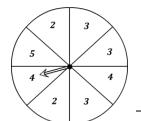

## **Spinning Probability**

- 1) What is the probability of **not** spinning on a number 3?
- 2) What is the probability of spinning on a number 8?
- What is the probability of the spinner landing on a number 2?

3 5 N 2 1

4) What is the probability of the spinner landing on a number 6 or 7?

5) What is the probability of the spinner **not** landing on a number 7?

6) What is the probability of spinning on a number 8 or 9?