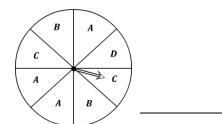

### **Spinning Probability**

- 1) What is the probability of the spinner landing on a letter B?
- 2) What is the probability of spinning on a letter A or B?
- What is the probability of **not** spinning on a letter C?

2 out of 8

3 out of 8

4 out of 4

5 out of 6

- What is the probability of the spinner landing on a letter C or D?
- What is the probability of the 5) spinner landing on a letter C?
- What is the probability of the spinner **not** landing on a letter B?