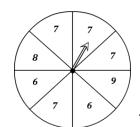

## **Spinning Probability**

- 1) What is the probability of **not** spinning on a number 3?
- 2) What is the probability of spinning on a number 8?
- What is the probability of the spinner landing on a number 2?

5 out of 8

1 out of 6

1 out of 4

What is the probability of the spinner landing on a number 6 or 7?

5 out of 8

5) What is the probability of the spinner not landing on a number 7?

3 out of 4

6) What is the probability of spinning on a number 8 or 9?