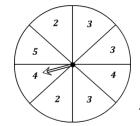

## **Spinning Probability**

- 1) What is the probability of **not** spinning on a number 3?
- 2) What is the probability of spinning on a number 8?
- What is the probability of the spinner landing on a number 2?

3 5 N 2 1

4) What is the probability of the spinner landing on a number 6 or 7?

5) What is the probability of the spinner **not** landing on a number 7?

6) What is the probability of spinning on a number 8 or 9?