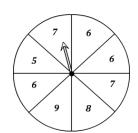

## **Spinning Probability**

- 1) What is the probability of **not** spinning on a number 3?
- 2) What is the probability of spinning on a number 8?
- What is the probability of the spinner landing on a number 2?

5 out of 8

1 out of 6

1 out of 4

What is the probability of the spinner landing on a number 6 or 7?

5 out of 8

5) What is the probability of the spinner not landing on a number 7?

3 out of 4

6) What is the probability of spinning on a number 8 or 9?