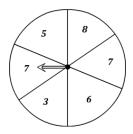

## **Spinning Probability**

- 1) What is the probability of **not** spinning on a number 3?
- 2) What is the probability of spinning on a number 8?
- What is the probability of the spinner landing on a number 2?

3 5 N 2 1

4) What is the probability of the spinner landing on a number 6 or 7?

5) What is the probability of the spinner **not** landing on a number 7?

6) What is the probability of spinning on a number 8 or 9?