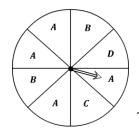

### **Spinning Probability**

- 1) What is the probability of the spinner landing on a letter B?
- 2) What is the probability of spinning on a letter A or B?
- What is the probability of **not** spinning on a letter C?

B C B

- 4) What is the probability of the spinner landing on a letter C or D?
- 5) What is the probability of the spinner landing on a letter C?
- 6) What is the probability of the spinner **not** landing on a letter B?