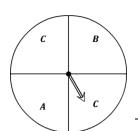

### **Spinning Probability**

- 1) What is the probability of the spinner landing on a letter B?
- 2) What is the probability of spinning on a letter A or B?
- What is the probability of **not** spinning on a letter C?

B C B

- 4) What is the probability of the spinner landing on a letter C or D?
- 5) What is the probability of the spinner landing on a letter C?
- 6) What is the probability of the spinner **not** landing on a letter B?