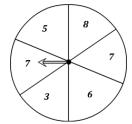

### **Spinning Probability**

- 1) What is the probability of the spinner landing on a letter B?
- 2) What is the probability of spinning on a letter A or B?
- What is the probability of **not** spinning on a letter C?

2 out of 8

3 out of 8

4 out of 4

5 out of 6

- What is the probability of the spinner landing on a letter C or D?
- What is the probability of the 5) spinner landing on a letter C?
- What is the probability of the spinner **not** landing on a letter B?