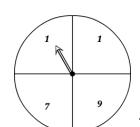

## **Spinning Probability**

- 1) What is the probability of **not** spinning on a number 3?
- 2) What is the probability of spinning on a number 8?
- What is the probability of the spinner landing on a number 2?

3 5 N 2 1

4) What is the probability of the spinner landing on a number 6 or 7?

5) What is the probability of the spinner **not** landing on a number 7?

6) What is the probability of spinning on a number 8 or 9?