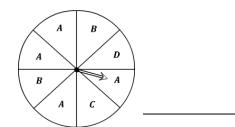

### **Spinning Probability**

- 1) What is the probability of the spinner landing on a letter B?
- 2) What is the probability of spinning on a letter A or B?
- What is the probability of **not** spinning on a letter C?

B C B

- 4) What is the probability of the spinner landing on a letter C or D?
- 5) What is the probability of the spinner landing on a letter C?
- 6) What is the probability of the spinner **not** landing on a letter B?