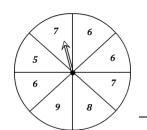

## **Spinning Probability**

- 1) What is the probability of **not** spinning on a number 3?
- 2) What is the probability of spinning on a number 8?
- What is the probability of the spinner landing on a number 2?

5 out of 8

1 out of 6

1 out of 4

What is the probability of the spinner landing on a number 6 or 7?

5 out of 8

5) What is the probability of the spinner not landing on a number 7?

3 out of 4

6) What is the probability of spinning on a number 8 or 9?