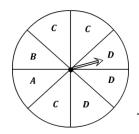

### **Spinning Probability**

- 1) What is the probability of the spinner landing on a letter B?
- 2) What is the probability of spinning on a letter A or B?
- What is the probability of **not** spinning on a letter C?

2 out of 8

3 out of 8

4 out of 4

5 out of 6

- What is the probability of the spinner landing on a letter C or D?
- What is the probability of the 5) spinner landing on a letter C?
- What is the probability of the spinner **not** landing on a letter B?