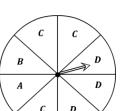

### **Spinning Probability**

- 1) What is the probability of the spinner landing on a number 7 or 9?
- 2) What is the probability of **not** spinning on a number 3?
- 3) What is the probability of spinning on a number 9?

### **Spinning Probability**

1) What is the probability of the spinner landing on a number 7 or 9?

4 out of 8

2) What is the probability of **not** spinning on a number 3?

2 out of 8

3) What is the probability of spinning on a number 9?

1 out of 6

4) What is the probability of the spinner **not** landing on a number 7?

1 out of 6

5) What is the probability of the spinner landing on a number 2?

1 out of 8

6) What is the probability of spinning on a number 4?