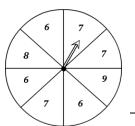

### **Spinning Probability**

- 1) What is the probability of the spinner landing on a number 7 or 9?
- 2) What is the probability of **not** spinning on a number 3?
- 3) What is the probability of spinning on a number 9?

- 4) What is the probability of the spinner **not** landing on a number 7?
- spinner landing on a number 2?

What is the probability of the

6) What is the probability of spinning on a number 4?

5)

4 2

### **Spinning Probability**

1) What is the probability of the spinner landing on a number 7 or 9?

4 out of 8

2) What is the probability of **not** spinning on a number 3?

2 out of 8

3) What is the probability of spinning on a number 9?

1 out of 6

4) What is the probability of the spinner **not** landing on a number 7?

1 out of 6

5) What is the probability of the spinner landing on a number 2?

1 out of 8

6) What is the probability of spinning on a number 4?