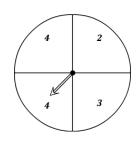

1 out of 6

4) What is the probability of the spinner **not** landing on a number 7?

1 out of 6

5) What is the probability of the spinner landing on a number 2?

1 out of 8

6) What is the probability of spinning on a number 4?

2 out of 4