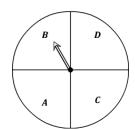

### **Spinning Probability**

1) What is the probability of spinning on a letter P or Q?

What is the probability of the spinner landing on a letter B?

- 4) What is the probability of the spinner **not** landing on a letter C?
- 5) What is the probability of the spinner landing on a letter A or B?
- 6) What is the probability of the spinner **not** landing on a letter Z?

### **Spinning Probability**

- 1) What is the probability of spinning on a letter P or Q?
- 2) What is the probability of **not** spinning on a letter C?
- What is the probability of the spinner landing on a letter B?