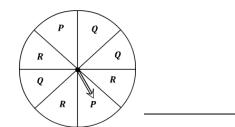

### **Spinning Probability**

1) What is the probability of spinning on a letter P or Q?

What is the probability of the spinner landing on a letter B?

- 4) What is the probability of the spinner **not** landing on a letter C?
- 5) What is the probability of the spinner landing on a letter A or B?
- 6) What is the probability of the spinner **not** landing on a letter Z?