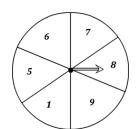

### **Spinning Probability**

1) What is the probability of the spinner landing on a number 7 or 9?

4 out of 8

2) What is the probability of **not** spinning on a number 3?

2 out of 8

3) What is the probability of spinning on a number 9?

1 out of 6

4) What is the probability of the spinner **not** landing on a number 7?

1 out of 6

5) What is the probability of the spinner landing on a number 2?

1 out of 8

6) What is the probability of spinning on a number 4?