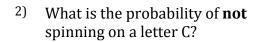

### **Spinning Probability**

- 1) What is the probability of spinning on a letter P or Q?
- 2) What is the probability of **not** spinning on a letter C?
- What is the probability of the spinner landing on a letter B?

5 out of 8

5 out of 6

1 out of 4

4) What is the probability of the spinner **not** landing on a letter C?

5 out of 8

5) What is the probability of the spinner landing on a letter A or B?

2 out of 4

6) What is the probability of the spinner **not** landing on a letter Z?

6 out of 8