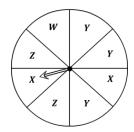

### **Spinning Probability**

1) What is the probability of spinning on a letter P or Q?

What is the probability of the spinner landing on a letter B?

- 4) What is the probability of the spinner **not** landing on a letter C?
- 5) What is the probability of the spinner landing on a letter A or B?
- 6) What is the probability of the spinner **not** landing on a letter Z?

5 out of 8

5 out of 6

1 out of 4

4) What is the probability of the spinner **not** landing on a letter C?

5 out of 8

5) What is the probability of the spinner landing on a letter A or B?

2 out of 4

6) What is the probability of the spinner **not** landing on a letter Z?

6 out of 8