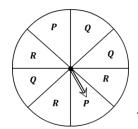

### **Spinning Probability**

1) What is the probability of spinning on a letter P or Q?

What is the probability of the spinner landing on a letter B?

- 4) What is the probability of the spinner **not** landing on a letter C?
- 5) What is the probability of the spinner landing on a letter A or B?
- 6) What is the probability of the spinner **not** landing on a letter Z?

### **Spinning Probability**

- 1) What is the probability of spinning on a letter P or Q?
- 2) What is the probability of **not** spinning on a letter C?
- What is the probability of the spinner landing on a letter B?