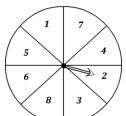

### **Spinning Probability**

- 1) What is the probability of the spinner landing on a number 7 or 9?
- 2) What is the probability of **not** spinning on a number 3?
- 3) What is the probability of spinning on a number 9?

- 4) What is the probability of the spinner **not** landing on a number 7?
- spinner landing on a number 2?

What is the probability of the

6) What is the probability of spinning on a number 4?

5)

4 2