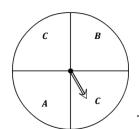

### **Spinning Probability**

- 1) What is the probability of spinning on a letter P or Q?
- 2) What is the probability of **not** spinning on a letter C?
- What is the probability of the spinner landing on a letter B?

5 out of 8

5 out of 6

1 out of 4

4) What is the probability of the spinner **not** landing on a letter C?

5 out of 8

5) What is the probability of the spinner landing on a letter A or B?

2 out of 4

6) What is the probability of the spinner **not** landing on a letter Z?