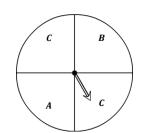

### **Spinning Probability**

1) What is the probability of spinning on a letter P or Q?

What is the probability of the spinner landing on a letter B?

- 4) What is the probability of the spinner **not** landing on a letter C?
- 5) What is the probability of the spinner landing on a letter A or B?
- 6) What is the probability of the spinner **not** landing on a letter Z?

### **Spinning Probability**

- 1) What is the probability of spinning on a letter P or Q?
- 2) What is the probability of **not** spinning on a letter C?
- What is the probability of the spinner landing on a letter B?

5 out of 8

5 out of 6

1 out of 4

4) What is the probability of the spinner **not** landing on a letter C?

5 out of 8

5) What is the probability of the spinner landing on a letter A or B?

2 out of 4

6) What is the probability of the spinner **not** landing on a letter Z?

6 out of 8