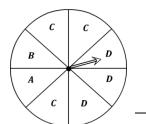

### **Spinning Probability**

1) What is the probability of spinning on a letter P or Q?

What is the probability of the spinner landing on a letter B?

- 4) What is the probability of the spinner **not** landing on a letter C?
- 5) What is the probability of the spinner landing on a letter A or B?
- 6) What is the probability of the spinner **not** landing on a letter Z?

5 out of 8

5 out of 6

1 out of 4

4) What is the probability of the spinner **not** landing on a letter C?

5 out of 8

5) What is the probability of the spinner landing on a letter A or B?

2 out of 4

6) What is the probability of the spinner **not** landing on a letter Z?

6 out of 8