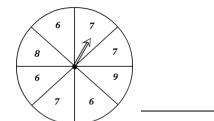

### **Spinning Probability**

1) What is the probability of the spinner landing on a number 7 or 9?

4 out of 8

2) What is the probability of **not** spinning on a number 3?

2 out of 8

3) What is the probability of spinning on a number 9?

1 out of 6

4) What is the probability of the spinner **not** landing on a number 7?

1 out of 6

5) What is the probability of the spinner landing on a number 2?

1 out of 8

6) What is the probability of spinning on a number 4?

2 out of 4