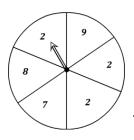

### **Spinning Probability**

- 1) What is the probability of the spinner landing on a number 7 or 9?
- 2) What is the probability of **not** spinning on a number 3?
- 3) What is the probability of spinning on a number 9?

- 4) What is the probability of the spinner **not** landing on a number 7?
- spinner landing on a number 2?

What is the probability of the

6) What is the probability of spinning on a number 4?

5)

4 2