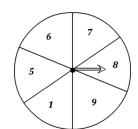

### **Spinning Probability**

1) What is the probability of the spinner landing on a number 7 or 9?

4 out of 8

2) What is the probability of **not** spinning on a number 3?

2 out of 8

3) What is the probability of spinning on a number 9?

1 out of 6

4) What is the probability of the spinner **not** landing on a number 7?

1 out of 6

5) What is the probability of the spinner landing on a number 2?

1 out of 8

6) What is the probability of spinning on a number 4?