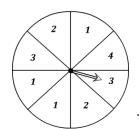

### **Spinning Probability**

- 1) What is the probability of the spinner landing on a number 7 or 9?
- 2) What is the probability of **not** spinning on a number 3?
- 3) What is the probability of spinning on a number 9?

- 4) What is the probability of the spinner **not** landing on a number 7?
- spinner landing on a number 2?

What is the probability of the

6) What is the probability of spinning on a number 4?

5)

4 2

1 out of 6

4) What is the probability of the spinner **not** landing on a number 7?

1 out of 6

5) What is the probability of the spinner landing on a number 2?

1 out of 8

6) What is the probability of spinning on a number 4?

2 out of 4