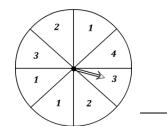

### **Spinning Probability**

- 1) What is the probability of the spinner landing on a number 7 or 9?
- 2) What is the probability of **not** spinning on a number 3?
- 3) What is the probability of spinning on a number 9?

- 4) What is the probability of the spinner **not** landing on a number 7?
- spinner landing on a number 2?

What is the probability of the

6) What is the probability of spinning on a number 4?

5)

4 2