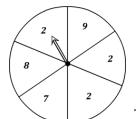

### **Spinning Probability**

1) What is the probability of the spinner landing on a number 7 or 9?

4 out of 8

2) What is the probability of **not** spinning on a number 3?

2 out of 8

3) What is the probability of spinning on a number 9?

1 out of 6

4) What is the probability of the spinner **not** landing on a number 7?

1 out of 6

5) What is the probability of the spinner landing on a number 2?

1 out of 8

6) What is the probability of spinning on a number 4?