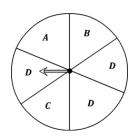

### **Spinning Probability**

1) What is the probability of spinning on a letter P or Q?

What is the probability of the spinner landing on a letter B?

- 4) What is the probability of the spinner **not** landing on a letter C?
- 5) What is the probability of the spinner landing on a letter A or B?
- 6) What is the probability of the spinner **not** landing on a letter Z?

5 out of 8

5 out of 6

1 out of 4

4) What is the probability of the spinner **not** landing on a letter C?

5 out of 8

5) What is the probability of the spinner landing on a letter A or B?

2 out of 4

6) What is the probability of the spinner **not** landing on a letter Z?

6 out of 8