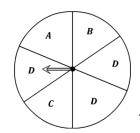

### **Spinning Probability**

1) What is the probability of spinning on a letter P or Q?

What is the probability of the spinner landing on a letter B?

- 4) What is the probability of the spinner **not** landing on a letter C?
- 5) What is the probability of the spinner landing on a letter A or B?
- 6) What is the probability of the spinner **not** landing on a letter Z?

5 out of 8

5 out of 6

1 out of 4

4) What is the probability of the spinner **not** landing on a letter C?

5 out of 8

5) What is the probability of the spinner landing on a letter A or B?

2 out of 4

6) What is the probability of the spinner **not** landing on a letter Z?

6 out of 8