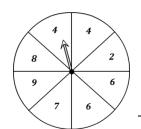

## **Spinning Probability**

1) What is the probability of the spinner **not** landing on a number 7?

2) What is the probability of the spinner landing on a number 3?

3) What is the probability of spinning on a number 3 or 4?