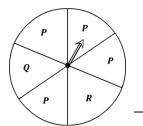

### **Spinning Probability**

1) What is the probability of the spinner **not** landing on a letter B?

2) What is the probability of spinning on a letter B or C?

What is the probability of spinning on a letter P?

4) What is the probability of **not** spinning on a letter A?

5) What is the probability of the spinner landing on a letter C or D?

6) What is the probability of the spinner landing on a letter D or E?

2 out of 4

6 out of 8

4 out of 6

- 4) What is the probability of **not** spinning on a letter A?
- 5) What is the probability of the spinner landing on a letter C or D?
- 6) What is the probability of the spinner landing on a letter D or E?