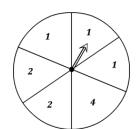

## **Spinning Probability**

1) What is the probability of the spinner **not** landing on a number 7?

2) What is the probability of the spinner landing on a number 3?

3) What is the probability of spinning on a number 3 or 4?