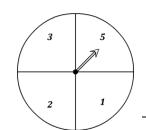

## **Spinning Probability**

1) What is the probability of the spinner **not** landing on a number 7?

2) What is the probability of the spinner landing on a number 3?

3) What is the probability of spinning on a number 3 or 4?

4) What is the probability of **not** spinning on a number 1?

5) What is the probability of spinning on a number 6?

What is the probability of the spinner landing on a number 1 or 2?

4 out of 8

1 out of 6

3 out of 4

- 4) What is the probability of **not** spinning on a number 1?
- 5) What is the probability of spinning on a number 6?
- 6) What is the probability of the spinner landing on a number 1 or 2?

3 out of 4

2 out of 8

5 out of 6