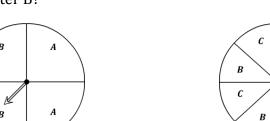

### **Spinning Probability**

1) What is the probability of the spinner **not** landing on a letter B?

2) What is the probability of spinning on a letter B or C?

What is the probability of spinning on a letter P?

4) What is the probability of **not** spinning on a letter A?

5) What is the probability of the spinner landing on a letter C or D?

6) What is the probability of the spinner landing on a letter D or E?

2 out of 4

6 out of 8

4 out of 6

- 4) What is the probability of **not** spinning on a letter A?
- 5) What is the probability of the spinner landing on a letter C or D?
- 6) What is the probability of the spinner landing on a letter D or E?