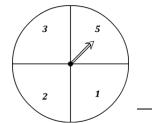

## **Spinning Probability**

1) What is the probability of the spinner **not** landing on a number 7?

2) What is the probability of the spinner landing on a number 3?

3) What is the probability of spinning on a number 3 or 4?