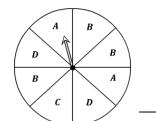

4) What is the probability of **not** spinning on a letter A?

5) What is the probability of the spinner landing on a letter C or D?

6) What is the probability of the spinner landing on a letter D or E?

2 out of 4

6 out of 8

4 out of 6

- 4) What is the probability of **not** spinning on a letter A?
- 5) What is the probability of the spinner landing on a letter C or D?
- 6) What is the probability of the spinner landing on a letter D or E?