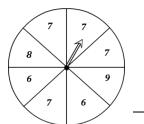

## **Spinning Probability**

1) What is the probability of the spinner **not** landing on a number 7?

2) What is the probability of the spinner landing on a number 3?

3) What is the probability of spinning on a number 3 or 4?

4) What is the probability of **not** spinning on a number 1?

5) What is the probability of spinning on a number 6?

What is the probability of the spinner landing on a number 1 or 2?

4 out of 8

1 out of 6

3 out of 4

- 4) What is the probability of **not** spinning on a number 1?
- 5) What is the probability of spinning on a number 6?
- 6) What is the probability of the spinner landing on a number 1 or 2?