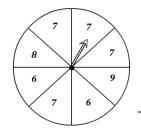

## **Spinning Probability**

1) What is the probability of the spinner **not** landing on a number 7?

2) What is the probability of the spinner landing on a number 3?

3) What is the probability of spinning on a number 3 or 4?

4) What is the probability of **not** spinning on a number 1?

5) What is the probability of spinning on a number 6?

What is the probability of the spinner landing on a number 1 or 2?

4 out of 8

1 out of 6

3 out of 4

- 4) What is the probability of **not** spinning on a number 1?
- 5) What is the probability of spinning on a number 6?
- 6) What is the probability of the spinner landing on a number 1 or 2?