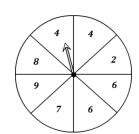

## **Spinning Probability**

1) What is the probability of the spinner **not** landing on a number 7?

2) What is the probability of the spinner landing on a number 3?

3) What is the probability of spinning on a number 3 or 4?

4) What is the probability of **not** spinning on a number 1?

5) What is the probability of spinning on a number 6?

What is the probability of the spinner landing on a number 1 or 2?

4 out of 8

1 out of 6

3 out of 4

- 4) What is the probability of **not** spinning on a number 1?
- 5) What is the probability of spinning on a number 6?
- 6) What is the probability of the spinner landing on a number 1 or 2?

3 out of 4

2 out of 8

5 out of 6