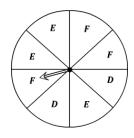

### **Spinning Probability**

1) What is the probability of the spinner **not** landing on a letter B?

2) What is the probability of spinning on a letter B or C?

What is the probability of spinning on a letter P?

4) What is the probability of **not** spinning on a letter A?

5) What is the probability of the spinner landing on a letter C or D?

6) What is the probability of the spinner landing on a letter D or E?

2 out of 4

6 out of 8

4 out of 6

- 4) What is the probability of **not** spinning on a letter A?
- 5) What is the probability of the spinner landing on a letter C or D?
- 6) What is the probability of the spinner landing on a letter D or E?