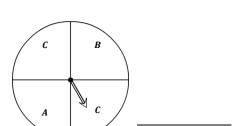

### **Spinning Probability**

1) What is the probability of the spinner **not** landing on a letter B?

2) What is the probability of spinning on a letter B or C?

What is the probability of spinning on a letter P?

2 out of 4

6 out of 8

4 out of 6

- 4) What is the probability of **not** spinning on a letter A?
- 5) What is the probability of the spinner landing on a letter C or D?
- 6) What is the probability of the spinner landing on a letter D or E?