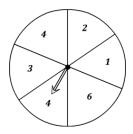

## **Spinning Probability**

1) What is the probability of the spinner **not** landing on a number 7?

2) What is the probability of the spinner landing on a number 3?

3) What is the probability of spinning on a number 3 or 4?

4) What is the probability of **not** spinning on a number 1?

5) What is the probability of spinning on a number 6?

What is the probability of the spinner landing on a number 1 or 2?

4 out of 8

1 out of 6

3 out of 4

- 4) What is the probability of **not** spinning on a number 1?
- 5) What is the probability of spinning on a number 6?
- 6) What is the probability of the spinner landing on a number 1 or 2?