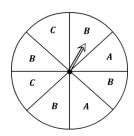

### **Spinning Probability**

1) What is the probability of the spinner **not** landing on a letter B?

2) What is the probability of spinning on a letter B or C?

What is the probability of spinning on a letter P?

4) What is the probability of **not** spinning on a letter A?

5) What is the probability of the spinner landing on a letter C or D?

6) What is the probability of the spinner landing on a letter D or E?

2 out of 4

6 out of 8

4 out of 6

- 4) What is the probability of **not** spinning on a letter A?
- 5) What is the probability of the spinner landing on a letter C or D?
- 6) What is the probability of the spinner landing on a letter D or E?