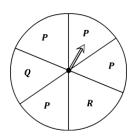

### **Spinning Probability**

1) What is the probability of the spinner **not** landing on a letter B?

2) What is the probability of spinning on a letter B or C?

What is the probability of spinning on a letter P?

4) What is the probability of **not** spinning on a letter A?

5) What is the probability of the spinner landing on a letter C or D?

6) What is the probability of the spinner landing on a letter D or E?

2 out of 4

6 out of 8

4 out of 6

- 4) What is the probability of **not** spinning on a letter A?
- 5) What is the probability of the spinner landing on a letter C or D?
- 6) What is the probability of the spinner landing on a letter D or E?