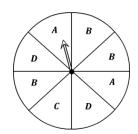

### **Spinning Probability**

1) What is the probability of the spinner **not** landing on a letter B?

2) What is the probability of spinning on a letter B or C?

What is the probability of spinning on a letter P?

4) What is the probability of **not** spinning on a letter A?

5) What is the probability of the spinner landing on a letter C or D?

6) What is the probability of the spinner landing on a letter D or E?

2 out of 4

6 out of 8

4 out of 6

- 4) What is the probability of **not** spinning on a letter A?
- 5) What is the probability of the spinner landing on a letter C or D?
- 6) What is the probability of the spinner landing on a letter D or E?