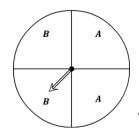

### **Spinning Probability**

1) What is the probability of the spinner **not** landing on a letter B?

2) What is the probability of spinning on a letter B or C?

What is the probability of spinning on a letter P?