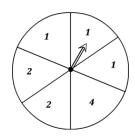

## **Spinning Probability**

1) What is the probability of the spinner **not** landing on a number 7?

2) What is the probability of the spinner landing on a number 3?

3) What is the probability of spinning on a number 3 or 4?

4) What is the probability of **not** spinning on a number 1?

5) What is the probability of spinning on a number 6?

What is the probability of the spinner landing on a number 1 or 2?

4 out of 8

1 out of 6

3 out of 4

- 4) What is the probability of **not** spinning on a number 1?
- 5) What is the probability of spinning on a number 6?
- 6) What is the probability of the spinner landing on a number 1 or 2?

3 out of 4

2 out of 8

5 out of 6