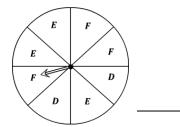

### **Spinning Probability**

1) What is the probability of the spinner **not** landing on a letter B?

2) What is the probability of spinning on a letter B or C?

What is the probability of spinning on a letter P?

4) What is the probability of **not** spinning on a letter A?

5) What is the probability of the spinner landing on a letter C or D?

6) What is the probability of the spinner landing on a letter D or E?

2 out of 4

6 out of 8

4 out of 6

- 4) What is the probability of **not** spinning on a letter A?
- 5) What is the probability of the spinner landing on a letter C or D?
- 6) What is the probability of the spinner landing on a letter D or E?