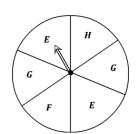

4) What is the probability of the spinner landing on a letter G or H?

5) What is the probability of **not** spinning on a letter B or D?

What is the probability of the spinner landing on a letter A or B?

2 out of 4

What is the probability of the spinner landing on a letter G or H?

3 out of 6

5) What is the probability of **not** spinning on a letter B or D?

2 out of 6

What is the probability of the spinner landing on a letter A or B?