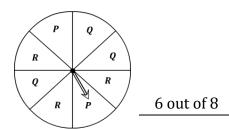

### **Spinning Probability**

1) What is the probability of the spinner landing on a letter C?

2) What is the probability of spinning on a letter Q or R?

3) What is the probability of the spinner **not** landing on a letter C?

4) What is the probability of the spinner landing on a letter G or H?

5) What is the probability of **not** spinning on a letter B or D?

What is the probability of the spinner landing on a letter A or B?

#### **Spinning Probability**

1) What is the probability of the spinner landing on a letter C?

1 out of 6

What is the probability of 2) spinning on a letter Q or R?

What is the probability of the spinner **not** landing on a letter C?

2 out of 4

What is the probability of the spinner landing on a letter G or H?

3 out of 6

5) What is the probability of **not** spinning on a letter B or D?

2 out of 6

What is the probability of the spinner landing on a letter A or B?