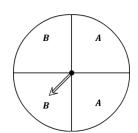

4) What is the probability of the spinner landing on a letter G or H?

5) What is the probability of **not** spinning on a letter B or D?

What is the probability of the spinner landing on a letter A or B?

2 out of 4

What is the probability of the spinner landing on a letter G or H?

3 out of 6

5) What is the probability of **not** spinning on a letter B or D?

2 out of 6

What is the probability of the spinner landing on a letter A or B?

4 out of 4