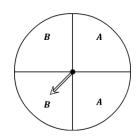

### **Spinning Probability**

1) What is the probability of the spinner landing on a letter C?

2) What is the probability of spinning on a letter Q or R?

3) What is the probability of the spinner **not** landing on a letter C?

4) What is the probability of the spinner landing on a letter G or H?

5) What is the probability of **not** spinning on a letter B or D?

What is the probability of the spinner landing on a letter A or B?

#### **Spinning Probability**

1) What is the probability of the spinner landing on a letter C?

1 out of 6

What is the probability of 2) spinning on a letter Q or R?

What is the probability of the spinner **not** landing on a letter C?

2 out of 4

What is the probability of the spinner landing on a letter G or H?

3 out of 6

5) What is the probability of **not** spinning on a letter B or D?

2 out of 6

What is the probability of the spinner landing on a letter A or B?

4 out of 4