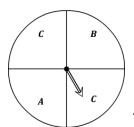

### **Spinning Probability**

1) What is the probability of the spinner landing on a letter C?

2) What is the probability of spinning on a letter Q or R?

3) What is the probability of the spinner **not** landing on a letter C?

#### **Spinning Probability**

1) What is the probability of the spinner landing on a letter C?

1 out of 6

What is the probability of 2) spinning on a letter Q or R?

What is the probability of the spinner **not** landing on a letter C?