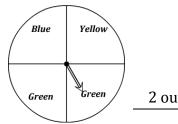

### **Spinning Probability**

1) What is the probability of the spinner landing on a letter C?

2) What is the probability of spinning on a letter Q or R?

3) What is the probability of the spinner **not** landing on a letter C?

4) What is the probability of the spinner landing on a letter G or H?

5) What is the probability of **not** spinning on a letter B or D?

What is the probability of the spinner landing on a letter A or B?