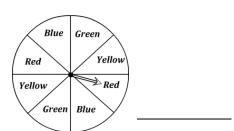

### **Spinning Probability**

1) What is the probability of the spinner landing on yellow or orange?

2) What is the probability of the spinner **not** landing on red or blue?

What is the probability of the spinner landing on a primary colour?

4) What is the probability of the spinner **not** landing on yellow?

5) What is the probability of the spinner **not** landing on pink?

6) What is the probability of the spinner landing on green?

### **Spinning Probability**

1) What is the probability of the spinner landing on yellow or orange?

What is the probability of the spinner **not** landing on red or blue?

3 out of 10

What is the probability of the spinner landing on a primary colour?

7 out of 10

What is the probability of the spinner **not** landing on vellow?

What is the probability of the 5) spinner **not** landing on pink?

3 out of 6

2 out of 4