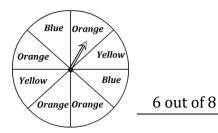

### **Spinning Probability**

1) What is the probability of the spinner landing on yellow or orange?

2) What is the probability of the spinner **not** landing on red or blue?

What is the probability of the spinner landing on a primary colour?

4) What is the probability of the spinner **not** landing on yellow?

5) What is the probability of the spinner **not** landing on pink?

6) What is the probability of the spinner landing on green?