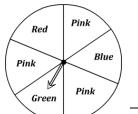

### **Spinning Probability**

1) What is the probability of the spinner landing on yellow or orange?

2) What is the probability of the spinner **not** landing on red or blue?

What is the probability of the spinner landing on a primary colour?

4) What is the probability of the spinner **not** landing on yellow?

5) What is the probability of the spinner **not** landing on pink?

6) What is the probability of the spinner landing on green?