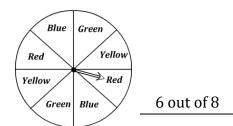

### **Spinning Probability**

1) What is the probability of the spinner landing on yellow or orange?

What is the probability of the spinner **not** landing on red or blue?

3 out of 10

What is the probability of the spinner landing on a primary colour?

7 out of 10

What is the probability of the spinner **not** landing on vellow?

What is the probability of the 5) spinner **not** landing on pink?

3 out of 6

2 out of 4