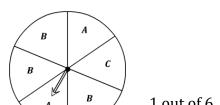

#### **Spinning Probability**

1) What is the probability of the spinner landing on a letter C?

1 out of 6

What is the probability of 2) spinning on a letter Q or R?

What is the probability of the spinner **not** landing on a letter C?

2 out of 4

What is the probability of the spinner landing on a letter G or H?

3 out of 6

5) What is the probability of **not** spinning on a letter B or D?

2 out of 6

What is the probability of the spinner landing on a letter A or B?