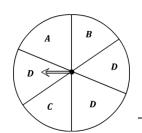

### **Spinning Probability**

1) What is the probability of the spinner landing on a letter C?

2) What is the probability of spinning on a letter Q or R?

3) What is the probability of the spinner **not** landing on a letter C?

4) What is the probability of the spinner landing on a letter G or H?

5) What is the probability of **not** spinning on a letter B or D?

What is the probability of the spinner landing on a letter A or B?

#### **Spinning Probability**

1) What is the probability of the spinner landing on a letter C?

1 out of 6

What is the probability of 2) spinning on a letter Q or R?

What is the probability of the spinner **not** landing on a letter C?

2 out of 4

What is the probability of the spinner landing on a letter G or H?

3 out of 6

5) What is the probability of **not** spinning on a letter B or D?

2 out of 6

What is the probability of the spinner landing on a letter A or B?