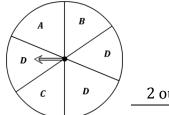

### **Spinning Probability**

1) What is the probability of the spinner landing on a letter C?

2) What is the probability of spinning on a letter Q or R?

3) What is the probability of the spinner **not** landing on a letter C?

4) What is the probability of the spinner landing on a letter G or H?

5) What is the probability of **not** spinning on a letter B or D?

What is the probability of the spinner landing on a letter A or B?

#### **Spinning Probability**

1) What is the probability of the spinner landing on a letter C?

1 out of 6

What is the probability of 2) spinning on a letter Q or R?

What is the probability of the spinner **not** landing on a letter C?

2 out of 4

What is the probability of the spinner landing on a letter G or H?

3 out of 6

5) What is the probability of **not** spinning on a letter B or D?

2 out of 6

What is the probability of the spinner landing on a letter A or B?

4 out of 4