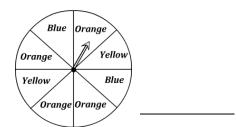

### **Spinning Probability**

1) What is the probability of the spinner landing on yellow or orange?

2) What is the probability of the spinner **not** landing on red or blue?

What is the probability of the spinner landing on a primary colour?

4) What is the probability of the spinner **not** landing on yellow?

5) What is the probability of the spinner **not** landing on pink?

6) What is the probability of the spinner landing on green?

### **Spinning Probability**

1) What is the probability of the spinner landing on yellow or orange?

What is the probability of the spinner **not** landing on red or blue?

3 out of 10

What is the probability of the spinner landing on a primary colour?

7 out of 10

What is the probability of the spinner **not** landing on vellow?

What is the probability of the 5) spinner **not** landing on pink?

3 out of 6

2 out of 4