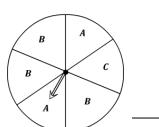

### **Spinning Probability**

1) What is the probability of the spinner landing on a letter C?

2) What is the probability of spinning on a letter Q or R?

3) What is the probability of the spinner **not** landing on a letter C?

4) What is the probability of the spinner landing on a letter G or H?

5) What is the probability of **not** spinning on a letter B or D?

What is the probability of the spinner landing on a letter A or B?

#### **Spinning Probability**

1) What is the probability of the spinner landing on a letter C?

1 out of 6

What is the probability of 2) spinning on a letter Q or R?

What is the probability of the spinner **not** landing on a letter C?

2 out of 4

What is the probability of the spinner landing on a letter G or H?

3 out of 6

5) What is the probability of **not** spinning on a letter B or D?

2 out of 6

What is the probability of the spinner landing on a letter A or B?

4 out of 4