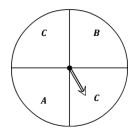

### **Spinning Probability**

1) What is the probability of the spinner landing on a letter C?

2) What is the probability of spinning on a letter Q or R?

3) What is the probability of the spinner **not** landing on a letter C?

4) What is the probability of the spinner landing on a letter G or H?

5) What is the probability of **not** spinning on a letter B or D?

What is the probability of the spinner landing on a letter A or B?

#### **Spinning Probability**

1) What is the probability of the spinner landing on a letter C?

1 out of 6

What is the probability of 2) spinning on a letter Q or R?

What is the probability of the spinner **not** landing on a letter C?

2 out of 4

What is the probability of the spinner landing on a letter G or H?

3 out of 6

5) What is the probability of **not** spinning on a letter B or D?

2 out of 6

What is the probability of the spinner landing on a letter A or B?