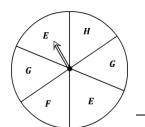

### **Spinning Probability**

1) What is the probability of the spinner landing on a letter C?

2) What is the probability of spinning on a letter Q or R?

3) What is the probability of the spinner **not** landing on a letter C?

4) What is the probability of the spinner landing on a letter G or H?

5) What is the probability of **not** spinning on a letter B or D?

What is the probability of the spinner landing on a letter A or B?

#### **Spinning Probability**

1) What is the probability of the spinner landing on a letter C?

1 out of 6

What is the probability of 2) spinning on a letter Q or R?

What is the probability of the spinner **not** landing on a letter C?

2 out of 4

What is the probability of the spinner landing on a letter G or H?

3 out of 6

5) What is the probability of **not** spinning on a letter B or D?

2 out of 6

What is the probability of the spinner landing on a letter A or B?