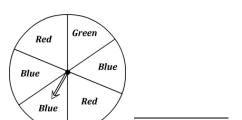

### **Spinning Probability**

1) What is the probability of the spinner landing on a primary colour?

2) What is the probability of the spinner landing on blue?

What is the probability of the spinner **not** landing on a green?

4) What is the probability of **not** spinning blue?

5) What is the probability of the spinner landing on blue or yellow?

6) What is the probability of the spinner **not** landing on a primary colour?