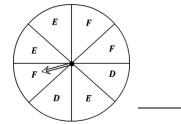

## **Spinning Probability**

- 1) What is the probability of spinning on a letter D or F?
- What is the probability of the spinner landing on a letter Q?
- 3) What is the probability of **not** spinning on a letter C?

4) What is the probability of **not** spinning on a letter H?

5) What is the probability of the spinner landing on a letter C?

6) What is the probability of the spinner **not** landing on a letter Y?

## **Spinning Probability**

- 1) What is the probability of spinning on a letter D or F?
- What is the probability of the spinner landing on a letter Q?
- What is the probability of **not** spinning on a letter C?

5 out of 8

1 out of 6

6 out of 8

What is the probability of **not** spinning on a letter H?

5 out of 6

5) What is the probability of the spinner landing on a letter C?

1 out of 8

What is the probability of the spinner **not** landing on a letter Y?

5 out of 6