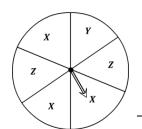

4) What is the probability of **not** spinning on a letter H?

5) What is the probability of the spinner landing on a letter C?

6) What is the probability of the spinner **not** landing on a letter Y?

5 out of 8

1 out of 6

6 out of 8

What is the probability of **not** spinning on a letter H?

5 out of 6

5) What is the probability of the spinner landing on a letter C?

1 out of 8

What is the probability of the spinner **not** landing on a letter Y?

5 out of 6