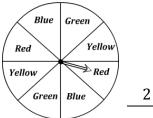

### **Spinning Probability**

1) What is the probability of the spinner landing on a primary colour?

2) What is the probability of the spinner landing on blue?

What is the probability of the spinner **not** landing on a green?

4) What is the probability of **not** spinning blue?

5) What is the probability of the spinner landing on blue or yellow?

6) What is the probability of the spinner **not** landing on a primary colour?