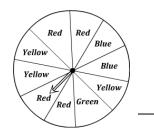

### **Spinning Probability**

1) What is the probability of the spinner landing on a primary colour?

2) What is the probability of the spinner landing on blue?

What is the probability of the spinner **not** landing on a green?

4) What is the probability of **not** spinning blue?

5) What is the probability of the spinner landing on blue or yellow?

6) What is the probability of the spinner **not** landing on a primary colour?

### **Spinning Probability**

1) What is the probability of the spinner landing on a primary

What is the probability of the spinner landing on blue?

1 out of 4

6 out of 8

What is the probability of **not** spinning blue?

What is the probability of the spinner landing on blue or vellow?

5 out of 10

What is the probability of the 6) spinner **not** landing on a primary colour?

2 out of 8