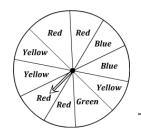

### **Spinning Probability**

1) What is the probability of the spinner landing on a primary colour?

2) What is the probability of the spinner landing on blue?

What is the probability of the spinner **not** landing on a green?

4) What is the probability of **not** spinning blue?

5) What is the probability of the spinner landing on blue or yellow?

6) What is the probability of the spinner **not** landing on a primary colour?