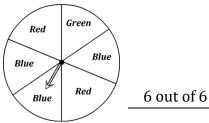

4) What is the probability of **not** spinning blue?

5) What is the probability of the spinner landing on blue or yellow?

6) What is the probability of the spinner **not** landing on a primary colour?

### **Spinning Probability**

1) What is the probability of the spinner landing on a primary

What is the probability of the spinner landing on blue?

1 out of 4

6 out of 8

What is the probability of **not** spinning blue?

What is the probability of the spinner landing on blue or vellow?

5 out of 10

What is the probability of the 6) spinner **not** landing on a primary colour?

2 out of 8