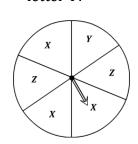

## **Spinning Probability**

- 1) What is the probability of spinning on a letter D or F?
- What is the probability of the spinner landing on a letter Q?
- 3) What is the probability of **not** spinning on a letter C?

4) What is the probability of **not** spinning on a letter H?

5) What is the probability of the spinner landing on a letter C?

6) What is the probability of the spinner **not** landing on a letter Y?

## **Spinning Probability**

- 1) What is the probability of spinning on a letter D or F?
- What is the probability of the spinner landing on a letter Q?
- What is the probability of **not** spinning on a letter C?

5 out of 8

1 out of 6

6 out of 8

What is the probability of **not** spinning on a letter H?

5 out of 6

5) What is the probability of the spinner landing on a letter C?

1 out of 8

What is the probability of the spinner **not** landing on a letter Y?

5 out of 6