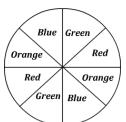

### **Spinning Probability**

1) What is the probability of the spinner landing on a primary colour?

2) What is the probability of the spinner landing on blue?

What is the probability of the spinner **not** landing on a green?

4) What is the probability of **not** spinning blue?

5) What is the probability of the spinner landing on blue or yellow?

6) What is the probability of the spinner **not** landing on a primary colour?