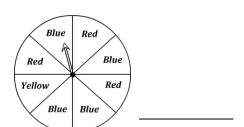

### **Spinning Probability**

1) What is the probability of the spinner landing on a primary

What is the probability of the spinner landing on blue?

1 out of 4

6 out of 8

What is the probability of **not** spinning blue?

What is the probability of the spinner landing on blue or vellow?

5 out of 10

What is the probability of the 6) spinner **not** landing on a primary colour?

2 out of 8