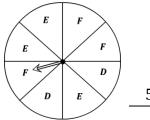

## **Spinning Probability**

- 1) What is the probability of spinning on a letter D or F?
- What is the probability of the spinner landing on a letter Q?
- 3) What is the probability of **not** spinning on a letter C?

4) What is the probability of **not** spinning on a letter H?

5) What is the probability of the spinner landing on a letter C?

6) What is the probability of the spinner **not** landing on a letter Y?

## **Spinning Probability**

- 1) What is the probability of spinning on a letter D or F?
- What is the probability of the spinner landing on a letter Q?
- What is the probability of **not** spinning on a letter C?

5 out of 8

1 out of 6

6 out of 8

What is the probability of **not** spinning on a letter H?

5 out of 6

5) What is the probability of the spinner landing on a letter C?

1 out of 8

What is the probability of the spinner **not** landing on a letter Y?

5 out of 6