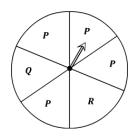

## **Spinning Probability**

- 1) What is the probability of spinning on a letter D or F?
- What is the probability of the spinner landing on a letter Q?
- 3) What is the probability of **not** spinning on a letter C?

4) What is the probability of **not** spinning on a letter H?

5) What is the probability of the spinner landing on a letter C?

6) What is the probability of the spinner **not** landing on a letter Y?

## **Spinning Probability**

- 1) What is the probability of spinning on a letter D or F?
- What is the probability of the spinner landing on a letter Q?
- What is the probability of **not** spinning on a letter C?

5 out of 8

1 out of 6

6 out of 8

What is the probability of **not** spinning on a letter H?

5 out of 6

5) What is the probability of the spinner landing on a letter C?

1 out of 8

What is the probability of the spinner **not** landing on a letter Y?