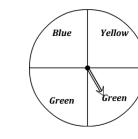

### **Spinning Probability**

1) What is the probability of the spinner landing on a primary colour?

2) What is the probability of the spinner landing on blue?

What is the probability of the spinner **not** landing on a green?

4) What is the probability of **not** spinning blue?

5) What is the probability of the spinner landing on blue or yellow?

6) What is the probability of the spinner **not** landing on a primary colour?