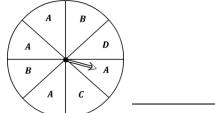

## **Spinning Probability**

- 1) What is the probability of spinning on a letter D or F?
- What is the probability of the spinner landing on a letter Q?
- 3) What is the probability of **not** spinning on a letter C?

4) What is the probability of **not** spinning on a letter H?

5) What is the probability of the spinner landing on a letter C?

6) What is the probability of the spinner **not** landing on a letter Y?

## **Spinning Probability**

- 1) What is the probability of spinning on a letter D or F?
- What is the probability of the spinner landing on a letter Q?
- What is the probability of **not** spinning on a letter C?

5 out of 8

1 out of 6

6 out of 8

What is the probability of **not** spinning on a letter H?

5 out of 6

5) What is the probability of the spinner landing on a letter C?

1 out of 8

What is the probability of the spinner **not** landing on a letter Y?