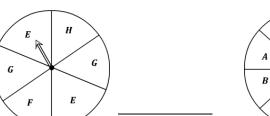

## **Spinning Probability**

- 1) What is the probability of spinning on a letter D or F?
- What is the probability of the spinner landing on a letter Q?
- 3) What is the probability of **not** spinning on a letter C?

4) What is the probability of **not** spinning on a letter H?

5) What is the probability of the spinner landing on a letter C?

6) What is the probability of the spinner **not** landing on a letter Y?

## **Spinning Probability**

- 1) What is the probability of spinning on a letter D or F?
- What is the probability of the spinner landing on a letter Q?
- What is the probability of **not** spinning on a letter C?

5 out of 8

1 out of 6

6 out of 8

What is the probability of **not** spinning on a letter H?

5 out of 6

5) What is the probability of the spinner landing on a letter C?

1 out of 8

What is the probability of the spinner **not** landing on a letter Y?