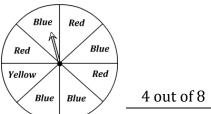

### **Spinning Probability**

1) What is the probability of the spinner landing on a primary colour?

2) What is the probability of the spinner landing on blue?

What is the probability of the spinner **not** landing on a green?

4) What is the probability of **not** spinning blue?

5) What is the probability of the spinner landing on blue or yellow?

6) What is the probability of the spinner **not** landing on a primary colour?

### **Spinning Probability**

1) What is the probability of the spinner landing on a primary

What is the probability of the spinner landing on blue?

1 out of 4

6 out of 8

What is the probability of **not** spinning blue?

What is the probability of the spinner landing on blue or vellow?

5 out of 10

What is the probability of the 6) spinner **not** landing on a primary colour?

2 out of 8