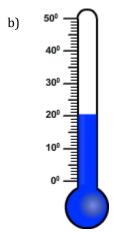

a

4) Which thermometer represents the temperature 21°?

e

5) Which thermometer represents the temperature 34°?

С

6) Which thermometer represents the temperature 20°?

b

7) Which thermometer represents the temperature 7°?