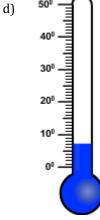

## Choose the appropriate thermometer for each problem.

1) Which thermometer represents the temperature 10°?

h

2) Which thermometer represents the temperature 15°?

3) Which thermometer represents the temperature 6°?

4) Which thermometer represents the temperature 21°?

5) Which thermometer represents the temperature 34°?

6) Which thermometer represents the temperature 20°?

7) Which thermometer represents the temperature 7°?

8) Which thermometer represents the temperature 4°?

## Choose the appropriate thermometer for each problem.

1) Which thermometer represents the temperature 10°?

h

2) Which thermometer represents the temperature 15°?

g

3) Which thermometer represents the temperature 6°?

a

4) Which thermometer represents the temperature 21°?

e

5) Which thermometer represents the temperature 34°?

С

6) Which thermometer represents the temperature 20°?

b

7) Which thermometer represents the temperature 7°?

d

8) Which thermometer represents the temperature 4°?

f

| h) | 50° = |  |
|----|-------|--|
|    | 400 🚪 |  |
|    | 300 🚪 |  |
|    | 200 🚪 |  |
|    | 100   |  |
|    | ∘ ₫   |  |
|    |       |  |