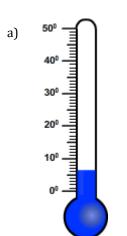

## Choose the appropriate thermometer for each problem.

1) Which thermometer represents the temperature 10°?

h

2) Which thermometer represents the temperature 15°?

3) Which thermometer represents the temperature 6°?

## Choose the appropriate thermometer for each problem.

1) Which thermometer represents the temperature 10°?

h

2) Which thermometer represents the temperature 15°?

g

3) Which thermometer represents the temperature 6°?

a

4) Which thermometer represents the temperature 21°?

e

5) Which thermometer represents the temperature 34°?

С

6) Which thermometer represents the temperature 20°?

b

7) Which thermometer represents the temperature 7°?