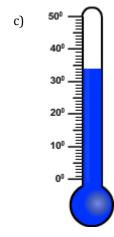

## Choose the appropriate thermometer for each problem.

1) Which thermometer represents the temperature 10°?

h

2) Which thermometer represents the temperature 15°?

3) Which thermometer represents the temperature 6°?

4) Which thermometer represents the temperature 21°?

5) Which thermometer represents the temperature 34°?

6) Which thermometer represents the temperature 20°?

7) Which thermometer represents the temperature 7°?

8) Which thermometer represents the temperature 4°?

## Choose the appropriate thermometer for each problem.

1) Which thermometer represents the temperature 10°?

h

2) Which thermometer represents the temperature 15°?

g

3) Which thermometer represents the temperature 6°?

a

4) Which thermometer represents the temperature 21°?

e

5) Which thermometer represents the temperature 34°?

С

6) Which thermometer represents the temperature 20°?

b

7) Which thermometer represents the temperature 7°?

d

8) Which thermometer represents the temperature 4°?

f

| h) | 50° = |  |
|----|-------|--|
|    | 400 🚪 |  |
|    | 300 🚪 |  |
|    | 200 🚪 |  |
|    | 100   |  |
|    | ∘ ₫   |  |
|    |       |  |