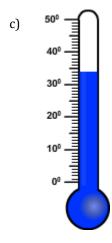

## Choose the appropriate thermometer for each problem.

1) Which thermometer represents the temperature 10°?

h

2) Which thermometer represents the temperature 15°?

3) Which thermometer represents the temperature 6°?

4) Which thermometer represents the temperature 21°?

5) Which thermometer represents the temperature 34°?

6) Which thermometer represents the temperature 20°?

7) Which thermometer represents the temperature 7°?

8) Which thermometer represents the temperature 4°?

## Choose the appropriate thermometer for each problem.

1) Which thermometer represents the temperature 10°?

h

2) Which thermometer represents the temperature 15°?

g

3) Which thermometer represents the temperature 6°?

a

4) Which thermometer represents the temperature 21°?

e

5) Which thermometer represents the temperature 34°?

С

6) Which thermometer represents the temperature 20°?

b

7) Which thermometer represents the temperature 7°?

d

8) Which thermometer represents the temperature 4°?

f

| h) | 50° = |  |
|----|-------|--|
|    | 400 🚪 |  |
|    | 300 🚪 |  |
|    | 200 🚪 |  |
|    | 100   |  |
|    | ∘ ₫   |  |
|    |       |  |