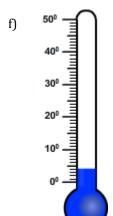

## Choose the appropriate thermometer for each problem.

1) Which thermometer represents the temperature 10°?

h

2) Which thermometer represents the temperature 15°?

3) Which thermometer represents the temperature 6°?

4) Which thermometer represents the temperature 21°?

5) Which thermometer represents the temperature 34°?

6) Which thermometer represents the temperature 20°?

7) Which thermometer represents the temperature 7°?

8) Which thermometer represents the temperature 4°?

## Choose the appropriate thermometer for each problem.

1) Which thermometer represents the temperature 10°?

h

2) Which thermometer represents the temperature 15°?

g

3) Which thermometer represents the temperature 6°?

a

4) Which thermometer represents the temperature 21°?

e

5) Which thermometer represents the temperature 34°?

С

6) Which thermometer represents the temperature 20°?

b

7) Which thermometer represents the temperature 7°?

d

8) Which thermometer represents the temperature 4°?

f

| h) | 50° = |  |
|----|-------|--|
|    | 400 🚪 |  |
|    | 300 🚪 |  |
|    | 200 🚪 |  |
|    | 100   |  |
|    | ∘ ₫   |  |
|    |       |  |