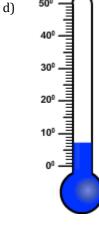

## Choose the appropriate thermometer for each problem.

1) Which thermometer represents the temperature 10°?

h

2) Which thermometer represents the temperature 15°?

3) Which thermometer represents the temperature 6°?

4) Which thermometer represents the temperature 21°?

5) Which thermometer represents the temperature 34°?

6) Which thermometer represents the temperature 20°?

7) Which thermometer represents the temperature 7°?

8) Which thermometer represents the temperature 4°?

## Choose the appropriate thermometer for each problem.

1) Which thermometer represents the temperature 10°?

h

2) Which thermometer represents the temperature 15°?

g

3) Which thermometer represents the temperature 6°?

a

4) Which thermometer represents the temperature 21°?

e

5) Which thermometer represents the temperature 34°?

С

6) Which thermometer represents the temperature 20°?

b

7) Which thermometer represents the temperature 7°?

d

8) Which thermometer represents the temperature 4°?

f

| h) | 50° = |  |
|----|-------|--|
|    | 400 🚪 |  |
|    | 300 🚪 |  |
|    | 200 🚪 |  |
|    | 100   |  |
|    | ∘ ₫   |  |
|    |       |  |