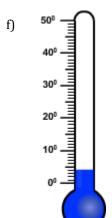

8) Which thermometer represents the temperature 4°?

d

8) Which thermometer represents the temperature 4°?

f

| h) | 50° = |  |
|----|-------|--|
|    | 400 🚪 |  |
|    | 300 🚪 |  |
|    | 200 🚪 |  |
|    | 100   |  |
|    | ∘ ₫   |  |
|    |       |  |