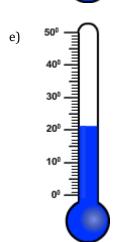

## Choose the appropriate thermometer for each problem.

1) Which thermometer represents the temperature 10°?

h

2) Which thermometer represents the temperature 15°?

3) Which thermometer represents the temperature 6°?

4) Which thermometer represents the temperature 21°?

5) Which thermometer represents the temperature 34°?

6) Which thermometer represents the temperature 20°?

7) Which thermometer represents the temperature 7°?

8) Which thermometer represents the temperature 4°?

## Choose the appropriate thermometer for each problem.

1) Which thermometer represents the temperature 10°?

h

2) Which thermometer represents the temperature 15°?

g

3) Which thermometer represents the temperature 6°?

a

4) Which thermometer represents the temperature 21°?

e

5) Which thermometer represents the temperature 34°?

С

6) Which thermometer represents the temperature 20°?

b

7) Which thermometer represents the temperature 7°?

d

8) Which thermometer represents the temperature 4°?

f

| h) | 50° = |  |
|----|-------|--|
|    | 400 🚪 |  |
|    | 300 🚪 |  |
|    | 200 🚪 |  |
|    | 100   |  |
|    | ∘ ₫   |  |
|    |       |  |