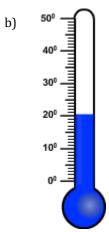

## Choose the appropriate thermometer for each problem.

1) Which thermometer represents the temperature 10°?

h

2) Which thermometer represents the temperature 15°?

3) Which thermometer represents the temperature 6°?

4) Which thermometer represents the temperature 21°?

5) Which thermometer represents the temperature 34°?

6) Which thermometer represents the temperature 20°?

7) Which thermometer represents the temperature 7°?

8) Which thermometer represents the temperature 4°?

## Choose the appropriate thermometer for each problem.

1) Which thermometer represents the temperature 10°?

h

2) Which thermometer represents the temperature 15°?

g

3) Which thermometer represents the temperature 6°?

a

4) Which thermometer represents the temperature 21°?

e

5) Which thermometer represents the temperature 34°?

С

6) Which thermometer represents the temperature 20°?

b

7) Which thermometer represents the temperature 7°?

d

8) Which thermometer represents the temperature 4°?

f

| h) | 50° = |  |
|----|-------|--|
|    | 400 🚪 |  |
|    | 300 🚪 |  |
|    | 200 🚪 |  |
|    | 100   |  |
|    | ∘ ₫   |  |
|    |       |  |