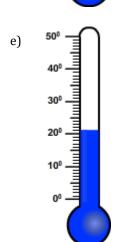

## Choose the appropriate thermometer for each problem.

1) Which thermometer represents the temperature 10°?

h

2) Which thermometer represents the temperature 15°?

3) Which thermometer represents the temperature 6°?

4) Which thermometer represents the temperature 21°?

5) Which thermometer represents the temperature 34°?

6) Which thermometer represents the temperature 20°?

7) Which thermometer represents the temperature 7°?

8) Which thermometer represents the temperature 4°?

## Choose the appropriate thermometer for each problem.

1) Which thermometer represents the temperature 10°?

h

2) Which thermometer represents the temperature 15°?

g

3) Which thermometer represents the temperature 6°?

a

4) Which thermometer represents the temperature 21°?

e

5) Which thermometer represents the temperature 34°?

С

6) Which thermometer represents the temperature 20°?

b

7) Which thermometer represents the temperature 7°?

d

8) Which thermometer represents the temperature 4°?

f

| h) | 50° = |  |
|----|-------|--|
|    | 400 🚪 |  |
|    | 300 🚪 |  |
|    | 200 🚪 |  |
|    | 100   |  |
|    | ∘ ₫   |  |
|    |       |  |