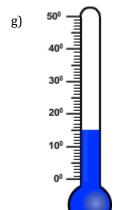

## Choose the appropriate thermometer for each problem.

1) Which thermometer represents the temperature 10°?

h

2) Which thermometer represents the temperature 15°?

3) Which thermometer represents the temperature 6°?

## Choose the appropriate thermometer for each problem.

1) Which thermometer represents the temperature 10°?

h

2) Which thermometer represents the temperature 15°?

g

3) Which thermometer represents the temperature 6°?