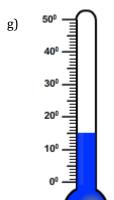

## Choose the appropriate thermometer for each problem.

1) Which thermometer represents the temperature 10°?

h

2) Which thermometer represents the temperature 15°?

g

3) Which thermometer represents the temperature 6°?

a

4) Which thermometer represents the temperature 21°?

e

5) Which thermometer represents the temperature 34°?

С

6) Which thermometer represents the temperature 20°?

b

7) Which thermometer represents the temperature 7°?

d

8) Which thermometer represents the temperature 4°?

f

| h) | 50° = |  |
|----|-------|--|
|    | 400 🚪 |  |
|    | 300 🚪 |  |
|    | 200 🚪 |  |
|    | 100   |  |
|    | ∘ ₫   |  |
|    |       |  |