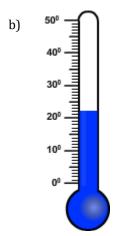

## Choose the appropriate thermometer for each problem.

- 1) Which thermometer represents the temperature  $17^{\circ}$ ?
- 2) Which thermometer represents the temperature 38°?
- 3) Which thermometer represents the temperature 19°?
- 4) Which thermometer represents the temperature 14°?
- 5) Which thermometer represents the temperature 7°?
- 6) Which thermometer represents the temperature 22°?
- 7) Which thermometer represents the temperature 46°?
- 8) Which thermometer represents the temperature 29°?

## Choose the appropriate thermometer for each problem.

1) Which thermometer represents the temperature 17°?

f

2) Which thermometer represents the temperature 38°?

g

3) Which thermometer represents the temperature 19°?

e

4) Which thermometer represents the temperature 14°?

a

5) Which thermometer represents the temperature 7°?

h

6) Which thermometer represents the temperature 22°?

b

7) Which thermometer represents the temperature 46°?

d

8) Which thermometer represents the temperature 29°?

С