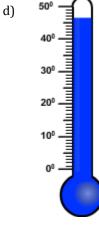

## Choose the appropriate thermometer for each problem.

- 1) Which thermometer represents the temperature  $17^{\circ}$ ?
- 2) Which thermometer represents the temperature 38°?
- 3) Which thermometer represents the temperature 19°?
- 4) Which thermometer represents the temperature 14°?
- 5) Which thermometer represents the temperature 7°?
- 6) Which thermometer represents the temperature 22°?
- 7) Which thermometer represents the temperature 46°?
- 8) Which thermometer represents the temperature 29°?

## Choose the appropriate thermometer for each problem.

1) Which thermometer represents the temperature 17°?

f

2) Which thermometer represents the temperature 38°?

g

3) Which thermometer represents the temperature 19°?

e

4) Which thermometer represents the temperature 14°?

a

5) Which thermometer represents the temperature 7°?

h

6) Which thermometer represents the temperature 22°?

b

7) Which thermometer represents the temperature 46°?

d

8) Which thermometer represents the temperature 29°?

С