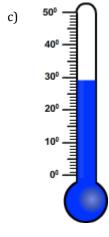

## Choose the appropriate thermometer for each problem.

- 1) Which thermometer represents the temperature  $17^{\circ}$ ?
- 2) Which thermometer represents the temperature 38°?
- 3) Which thermometer represents the temperature 19°?
- 4) Which thermometer represents the temperature 14°?
- 5) Which thermometer represents the temperature 7°?
- 6) Which thermometer represents the temperature 22°?
- 7) Which thermometer represents the temperature 46°?
- 8) Which thermometer represents the temperature 29°?

## Choose the appropriate thermometer for each problem.

1) Which thermometer represents the temperature 17°?

f

2) Which thermometer represents the temperature 38°?

g

3) Which thermometer represents the temperature 19°?

e

4) Which thermometer represents the temperature 14°?

a

5) Which thermometer represents the temperature 7°?

h

6) Which thermometer represents the temperature 22°?

b

7) Which thermometer represents the temperature 46°?

d

8) Which thermometer represents the temperature 29°?

С