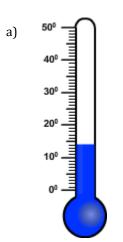

## Choose the appropriate thermometer for each problem.

- 1) Which thermometer represents the temperature  $17^{\circ}$ ?
- 2) Which thermometer represents the temperature 38°?
- 3) Which thermometer represents the temperature 19°?
- 4) Which thermometer represents the temperature 14°?
- 5) Which thermometer represents the temperature 7°?
- 6) Which thermometer represents the temperature 22°?
- 7) Which thermometer represents the temperature 46°?
- 8) Which thermometer represents the temperature 29°?

## Choose the appropriate thermometer for each problem.

1) Which thermometer represents the temperature 17°?

f

2) Which thermometer represents the temperature 38°?

g

3) Which thermometer represents the temperature 19°?

e

4) Which thermometer represents the temperature 14°?

a

5) Which thermometer represents the temperature 7°?

h

6) Which thermometer represents the temperature 22°?

b

7) Which thermometer represents the temperature 46°?

d

8) Which thermometer represents the temperature 29°?

С