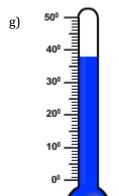

## Choose the appropriate thermometer for each problem.

- 1) Which thermometer represents the temperature  $17^{\circ}$ ?
- 2) Which thermometer represents the temperature 38°?
- 3) Which thermometer represents the temperature 19°?
- 4) Which thermometer represents the temperature 14°?
- 5) Which thermometer represents the temperature 7°?
- 6) Which thermometer represents the temperature 22°?
- 7) Which thermometer represents the temperature 46°?
- 8) Which thermometer represents the temperature 29°?

## Choose the appropriate thermometer for each problem.

1) Which thermometer represents the temperature 17°?

f

2) Which thermometer represents the temperature 38°?

g

3) Which thermometer represents the temperature 19°?