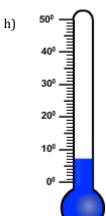

## Choose the appropriate thermometer for each problem.

- 1) Which thermometer represents the temperature  $17^{\circ}$ ?
- 2) Which thermometer represents the temperature 38°?
- 3) Which thermometer represents the temperature 19°?
- 4) Which thermometer represents the temperature 14°?
- 5) Which thermometer represents the temperature 7°?
- 6) Which thermometer represents the temperature 22°?
- 7) Which thermometer represents the temperature 46°?
- 8) Which thermometer represents the temperature 29°?

e

4) Which thermometer represents the temperature 14°?

a

5) Which thermometer represents the temperature 7°?

h

6) Which thermometer represents the temperature 22°?

b

7) Which thermometer represents the temperature 46°?