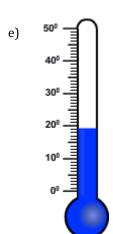

## Choose the appropriate thermometer for each problem.

- 1) Which thermometer represents the temperature  $17^{\circ}$ ?
- 2) Which thermometer represents the temperature 38°?
- 3) Which thermometer represents the temperature 19°?
- 4) Which thermometer represents the temperature 14°?
- 5) Which thermometer represents the temperature 7°?
- 6) Which thermometer represents the temperature 22°?
- 7) Which thermometer represents the temperature 46°?
- 8) Which thermometer represents the temperature 29°?

## Choose the appropriate thermometer for each problem.

1) Which thermometer represents the temperature 17°?

f

2) Which thermometer represents the temperature 38°?

g

3) Which thermometer represents the temperature 19°?

e

4) Which thermometer represents the temperature 14°?

a

5) Which thermometer represents the temperature 7°?

h

6) Which thermometer represents the temperature 22°?

b

7) Which thermometer represents the temperature 46°?

d

8) Which thermometer represents the temperature 29°?

С