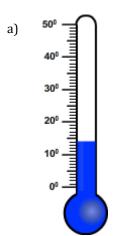

## Choose the appropriate thermometer for each problem.

- 1) Which thermometer represents the temperature  $17^{\circ}$ ?
- 2) Which thermometer represents the temperature 38°?
- 3) Which thermometer represents the temperature 19°?
- 4) Which thermometer represents the temperature 14°?
- 5) Which thermometer represents the temperature 7°?
- 6) Which thermometer represents the temperature 22°?
- 7) Which thermometer represents the temperature 46°?
- 8) Which thermometer represents the temperature 29°?

e

4) Which thermometer represents the temperature 14°?

a

5) Which thermometer represents the temperature 7°?

h

6) Which thermometer represents the temperature 22°?

b

7) Which thermometer represents the temperature 46°?