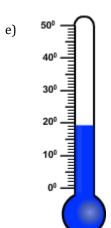

## Choose the appropriate thermometer for each problem.

- 1) Which thermometer represents the temperature  $17^{\circ}$ ?
- 2) Which thermometer represents the temperature 38°?
- 3) Which thermometer represents the temperature 19°?
- 4) Which thermometer represents the temperature 14°?
- 5) Which thermometer represents the temperature 7°?
- 6) Which thermometer represents the temperature 22°?
- 7) Which thermometer represents the temperature 46°?
- 8) Which thermometer represents the temperature 29°?

## Choose the appropriate thermometer for each problem.

1) Which thermometer represents the temperature 17°?

f

2) Which thermometer represents the temperature 38°?

g

3) Which thermometer represents the temperature 19°?

e

4) Which thermometer represents the temperature 14°?

a

5) Which thermometer represents the temperature 7°?

h

6) Which thermometer represents the temperature 22°?

b

7) Which thermometer represents the temperature 46°?