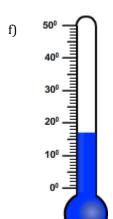

## Choose the appropriate thermometer for each problem.

- 1) Which thermometer represents the temperature  $17^{\circ}$ ?
- 2) Which thermometer represents the temperature 38°?
- 3) Which thermometer represents the temperature 19°?
- 4) Which thermometer represents the temperature 14°?
- 5) Which thermometer represents the temperature 7°?
- 6) Which thermometer represents the temperature 22°?
- 7) Which thermometer represents the temperature 46°?
- 8) Which thermometer represents the temperature 29°?

## Choose the appropriate thermometer for each problem.

1) Which thermometer represents the temperature 17°?

f

2) Which thermometer represents the temperature 38°?

g

3) Which thermometer represents the temperature 19°?