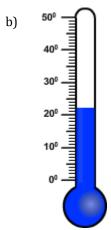

## Choose the appropriate thermometer for each problem.

- 1) Which thermometer represents the temperature  $17^{\circ}$ ?
- 2) Which thermometer represents the temperature 38°?
- 3) Which thermometer represents the temperature 19°?
- 4) Which thermometer represents the temperature 14°?
- 5) Which thermometer represents the temperature 7°?
- 6) Which thermometer represents the temperature 22°?
- 7) Which thermometer represents the temperature 46°?
- 8) Which thermometer represents the temperature 29°?

## Choose the appropriate thermometer for each problem.

1) Which thermometer represents the temperature 17°?

f

2) Which thermometer represents the temperature 38°?

g

3) Which thermometer represents the temperature 19°?

e

4) Which thermometer represents the temperature 14°?

a

5) Which thermometer represents the temperature 7°?

h

6) Which thermometer represents the temperature 22°?

b

7) Which thermometer represents the temperature 46°?

d

8) Which thermometer represents the temperature 29°?

С