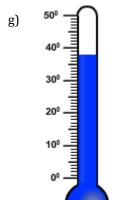

## Choose the appropriate thermometer for each problem.

- 1) Which thermometer represents the temperature  $17^{\circ}$ ?
- 2) Which thermometer represents the temperature 38°?
- 3) Which thermometer represents the temperature 19°?
- 4) Which thermometer represents the temperature 14°?
- 5) Which thermometer represents the temperature 7°?
- 6) Which thermometer represents the temperature 22°?
- 7) Which thermometer represents the temperature 46°?
- 8) Which thermometer represents the temperature 29°?

## Choose the appropriate thermometer for each problem.

1) Which thermometer represents the temperature 17°?

f

2) Which thermometer represents the temperature 38°?

g

3) Which thermometer represents the temperature 19°?