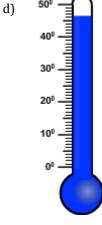

## Choose the appropriate thermometer for each problem.

- 1) Which thermometer represents the temperature  $17^{\circ}$ ?
- 2) Which thermometer represents the temperature 38°?
- 3) Which thermometer represents the temperature 19°?
- 4) Which thermometer represents the temperature 14°?
- 5) Which thermometer represents the temperature 7°?
- 6) Which thermometer represents the temperature 22°?
- 7) Which thermometer represents the temperature 46°?
- 8) Which thermometer represents the temperature 29°?

## Choose the appropriate thermometer for each problem.

1) Which thermometer represents the temperature 17°?

f

2) Which thermometer represents the temperature 38°?

g

3) Which thermometer represents the temperature 19°?

e

4) Which thermometer represents the temperature 14°?

a

5) Which thermometer represents the temperature 7°?

h

6) Which thermometer represents the temperature 22°?

b

7) Which thermometer represents the temperature 46°?

d

8) Which thermometer represents the temperature 29°?

С