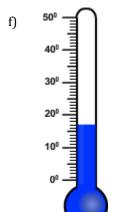

## Choose the appropriate thermometer for each problem.

- 1) Which thermometer represents the temperature  $17^{\circ}$ ?
- 2) Which thermometer represents the temperature 38°?
- 3) Which thermometer represents the temperature 19°?
- 4) Which thermometer represents the temperature 14°?
- 5) Which thermometer represents the temperature 7°?
- 6) Which thermometer represents the temperature 22°?
- 7) Which thermometer represents the temperature 46°?
- 8) Which thermometer represents the temperature 29°?

## Choose the appropriate thermometer for each problem.

1) Which thermometer represents the temperature 17°?

f

2) Which thermometer represents the temperature 38°?

g

3) Which thermometer represents the temperature 19°?

e

4) Which thermometer represents the temperature 14°?

a

5) Which thermometer represents the temperature 7°?

h

6) Which thermometer represents the temperature 22°?

b

7) Which thermometer represents the temperature 46°?