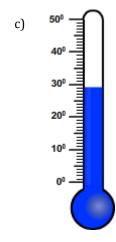

## Choose the appropriate thermometer for each problem.

- 1) Which thermometer represents the temperature  $17^{\circ}$ ?
- 2) Which thermometer represents the temperature 38°?
- 3) Which thermometer represents the temperature 19°?
- 4) Which thermometer represents the temperature 14°?
- 5) Which thermometer represents the temperature 7°?
- 6) Which thermometer represents the temperature 22°?
- 7) Which thermometer represents the temperature 46°?
- 8) Which thermometer represents the temperature 29°?

## Choose the appropriate thermometer for each problem.

1) Which thermometer represents the temperature 17°?

f

2) Which thermometer represents the temperature 38°?

g

3) Which thermometer represents the temperature 19°?

e

4) Which thermometer represents the temperature 14°?

a

5) Which thermometer represents the temperature 7°?

h

6) Which thermometer represents the temperature 22°?

b

7) Which thermometer represents the temperature 46°?

d

8) Which thermometer represents the temperature 29°?

С