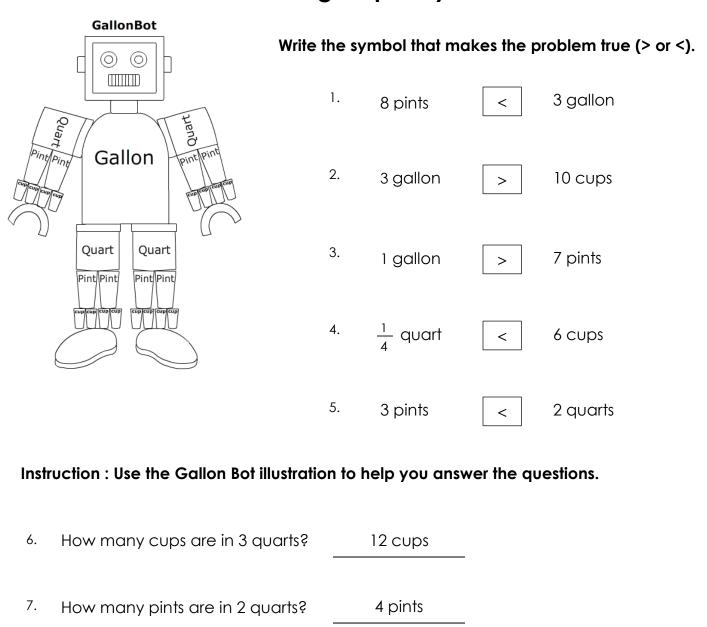

| No                 | ame:                                                    |          |                                                  | Date:      |                   |  |  |  |  |
|--------------------|---------------------------------------------------------|----------|--------------------------------------------------|------------|-------------------|--|--|--|--|
| Measuring Capacity |                                                         |          |                                                  |            |                   |  |  |  |  |
|                    |                                                         | the sy   | the symbol that makes the problem true (> or <). |            |                   |  |  |  |  |
| [                  | Quart Quart<br>Pint/Pint/Pint/Pint/Pint/Pint/Pint/Pint/ | 1.       | 8 pints                                          |            | 3 gallon          |  |  |  |  |
| Pint               |                                                         | 2.       | 3 gallon                                         |            | 10 cups           |  |  |  |  |
| 2                  |                                                         | 3.       | 1 gallon                                         |            | 7 pints           |  |  |  |  |
|                    |                                                         | 4.       | $\frac{1}{4}$ quart                              |            | 6 cups            |  |  |  |  |
|                    |                                                         | 5.       | 3 pints                                          |            | 2 quarts          |  |  |  |  |
| Inst               | ruction : Use the Gallon Bot illustrati                 | on to    | help you ansv                                    | wer the qu | estions.          |  |  |  |  |
| 6.                 | How many cups are in 3 quarts?                          |          |                                                  |            |                   |  |  |  |  |
| 7.                 | How many pints are in 2 quarts?                         |          |                                                  |            |                   |  |  |  |  |
| 8.                 | How many cups are in 2 gallon?                          |          |                                                  |            |                   |  |  |  |  |
| 9.                 | How many quarts are in 3 gallon?                        | <u> </u> |                                                  |            |                   |  |  |  |  |
| 10.                | How many cups are in 2 pints?                           |          |                                                  |            |                   |  |  |  |  |
|                    |                                                         |          |                                                  | ww         | w.softschools.com |  |  |  |  |

## **Measuring Capacity**

8. How many cups are in 2 gallon? 32 cups

9. How many quarts are in 3 gallon? 12 quarts

10. How many cups are in 2 pints? 4 cups

www.softschools.com