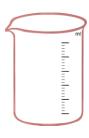

## **Measurement: LITERS**

Name:\_\_\_\_\_

Date:\_\_\_\_\_

1 liter

1 quart

4 cups

Does it holds more or less than 1 Liter?

Fill in the circle next to the correct answer.