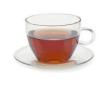

## **Measurement: LITERS**

Name:\_\_\_\_\_

Date:\_\_\_\_\_

1 liter

1 quart

4 cups

Does it holds more or less than 1 Liter?

Fill in the circle next to the correct answer.