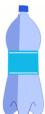

## **Measurement: LITERS**

Name:\_\_\_\_\_

Date:\_\_\_\_\_

1 liter

1 quart

4 cups

Does it holds more or less than 1 Liter?

Fill in the circle next to the correct answer.