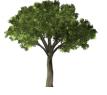

## Length

| Name: |  |  |
|-------|--|--|

Date:\_\_\_\_\_





1 foot

12 inches

Estimate the length of each object.

Fill in the circle next to the correct answer.



O 5 inches



O 2 feet O 10 inches



O 1 feet O 34 inches



O 2 feet

O 4 feet

O 5 inch



O 3 feet



O 1 inch



O 50 feet O 11 inches



O 1 feet

O 1 inch



O 2 feet

O 4 inches

O 4 feet

O 4 inches

| Length |
|--------|
|--------|

| Name: |  |  |
|-------|--|--|

Date:\_\_\_\_\_





1 foot

12 inches

Estimate the length of each object.

Fill in the circle next to the correct answer.



O 5 inches



5 feet O 10 inches



O 1 feet

34 inches



O 2 feet

4 feet

5 inch



3 feet



O 1 inch



50 feet

O 11 inches



O 1 feet

1 inch



O 2 feet

4 inches



4 feet

O 4 inches