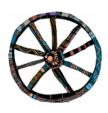

## Length

| Name: |  |  |
|-------|--|--|

Date:\_\_\_\_\_

1 foot

12 inches

Estimate the length of each object.

Fill in the circle next to the correct answer.

O 5 inches

O 2 feet O 10 inches

O 1 feet O 34 inches

O 2 feet

O 4 feet

O 5 inch

O 3 feet

O 1 inch

O 50 feet O 11 inches