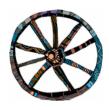

## Length

| Name: |  |  |
|-------|--|--|

Date:\_\_\_\_\_

1 foot

12 inches

Estimate the length of each object.

Fill in the circle next to the correct answer.

O 5 inches

O 2 feet O 10 inches

O 1 feet O 34 inches

O 2 feet

O 4 feet

O 5 inch

O 3 feet

O 1 inch

O 50 feet O 11 inches