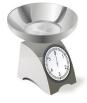

O 6 inches

O 5 feet

O 5 inches

O 5 feet

O 12 inches

O 40 feet

O 8 inches

| Lengin |
|--------|
|--------|