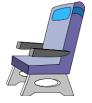

O 12 inch

O 3 feet O 6 inches

O 4 feet

O 18 inches

O 3 feet

O 10 inches

O 5 feet O 6 inches

O 2 feet

O 6 inches

O 5 feet

O 5 inches

O 5 feet

O 12 inches

O 40 feet

O 8 inches

| Lengin |
|--------|
|--------|