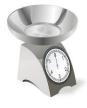

O 6 inches

O 5 feet

O 5 inches

O 5 feet

O 12 inches

O 40 feet

O 8 inches

| Lengin |
|--------|
|--------|