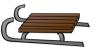

## Length

| Name: |  |  |
|-------|--|--|

Date:\_\_\_\_\_

1 foot

12 inches

Estimate the length of each object.

Fill in the circle next to the correct answer.

O 12 feet

O 12 inch

O 3 feet O 6 inches

O 4 feet

O 18 inches

O 3 feet

O 10 inches

O 5 feet O 6 inches

O 2 feet