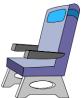

O 12 inch

O 3 feet O 6 inches

O 4 feet

O 18 inches

O 3 feet

O 10 inches

O 5 feet O 6 inches

O 2 feet

O 6 inches

O 5 feet

O 5 inches

O 5 feet

O 12 inches

O 40 feet

O 8 inches

| Lengin |
|--------|
|--------|