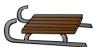

## Length

| Name: |  |  |
|-------|--|--|

Date:\_\_\_\_\_

1 foot

12 inches

Estimate the length of each object.

Fill in the circle next to the correct answer.

O 12 feet

O 12 inch

O 3 feet O 6 inches

O 4 feet

O 18 inches

O 3 feet

O 10 inches

O 5 feet O 6 inches

O 2 feet